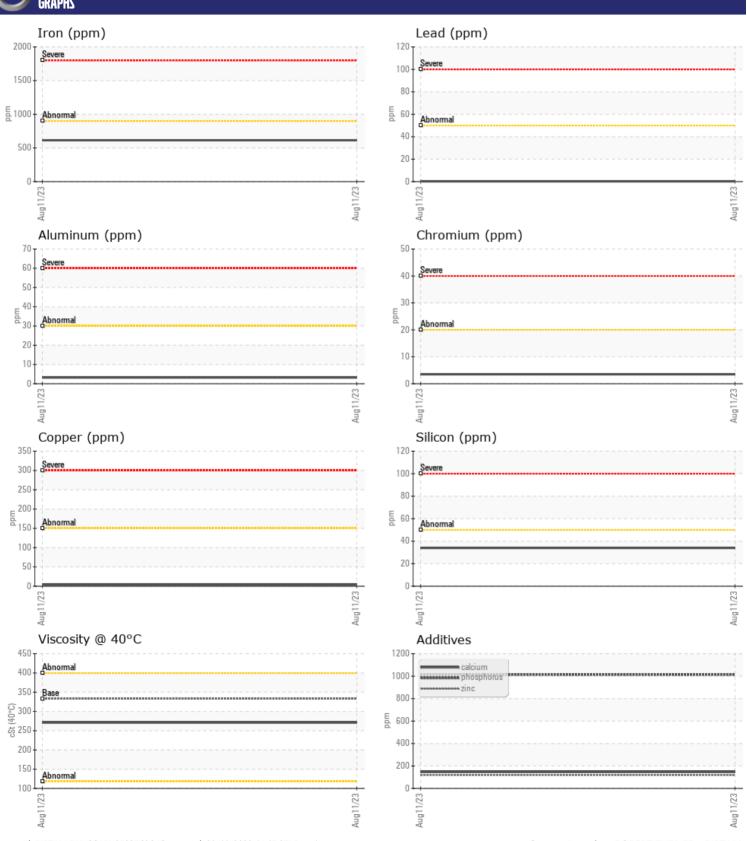

# CONSTRUCTION EQUIPMENT 593983 VOLVO A45G 342685 - BOGIE/CENTER AXLE

Sample No: VCP417656

Oil Type: VOLVO PREMIUM GEAR OIL 85W-140 GL-5

**Job No:** 593983

| SAMPLE        | INFORMATION | 1             |  |  |  |
|---------------|-------------|---------------|--|--|--|
| Sample Number |             | VCP417656     |  |  |  |
| Sample Date   |             | 11 Aug 2023   |  |  |  |
| Machine Hours |             | 4781          |  |  |  |
| Oil Hours     |             | 3781          |  |  |  |
| Oil Changed   |             | Changed       |  |  |  |
| Sample Status |             | ABNORMAL      |  |  |  |
|               |             |               |  |  |  |
| OIL CONDITION |             |               |  |  |  |
| Visc @ 40°C   | cSt         | 271           |  |  |  |
| Visc & 10 C   | 651         |               |  |  |  |
| VOLVO         |             |               |  |  |  |
| LUNTAM        | IINATION    |               |  |  |  |
| Silicon       | ppm         | ■34           |  |  |  |
| Sodium        | ppm         | ■0            |  |  |  |
| Potassium     | ppm         | <b>4</b>      |  |  |  |
|               |             |               |  |  |  |
| WEAR M        | IETALS      |               |  |  |  |
| Iron          | ppm         | <b>614</b>    |  |  |  |
| Copper        | ppm         | <b>■</b> 3    |  |  |  |
| Lead          | ppm         | <b>■&lt;1</b> |  |  |  |
| Tin           | ppm         | <b>■</b> 0    |  |  |  |
| Aluminum      | ppm         | ■3            |  |  |  |
| Chromium      | ppm         | <b>4</b>      |  |  |  |
| Molybdenum    | ppm         | <b>11</b>     |  |  |  |
| Nickel        | ppm         | <b>■</b> <1   |  |  |  |
| Titanium      | ppm         | <1            |  |  |  |
| Silver        | ppm         | 0             |  |  |  |
| Manganese     | ppm         | <b>13</b>     |  |  |  |
| Vanadium      | ppm         | 0             |  |  |  |
| VOLVO         |             |               |  |  |  |
| ADDITIV       | ES          |               |  |  |  |
| Calcium       | ppm         | <b>146</b>    |  |  |  |
| Magnesium     | ppm         | <b>41</b>     |  |  |  |
| Zinc          | ppm         | <b>119</b>    |  |  |  |
| Phosphorus    | ppm         | <b>1014</b>   |  |  |  |
| Barium        | ppm         | <b>7</b>      |  |  |  |
| Boron         | ppm         | <b>187</b>    |  |  |  |
|               |             |               |  |  |  |

### Diagnosis

The oil change at the time of sampling has been noted. We advise that you inspect for the source(s) of metal. Resample at the next service interval to monitor. High concentration of visible metal present. All component wear rates are normal. There is no indication of any contamination in the oil. The condition of the oil is acceptable for the time in service.