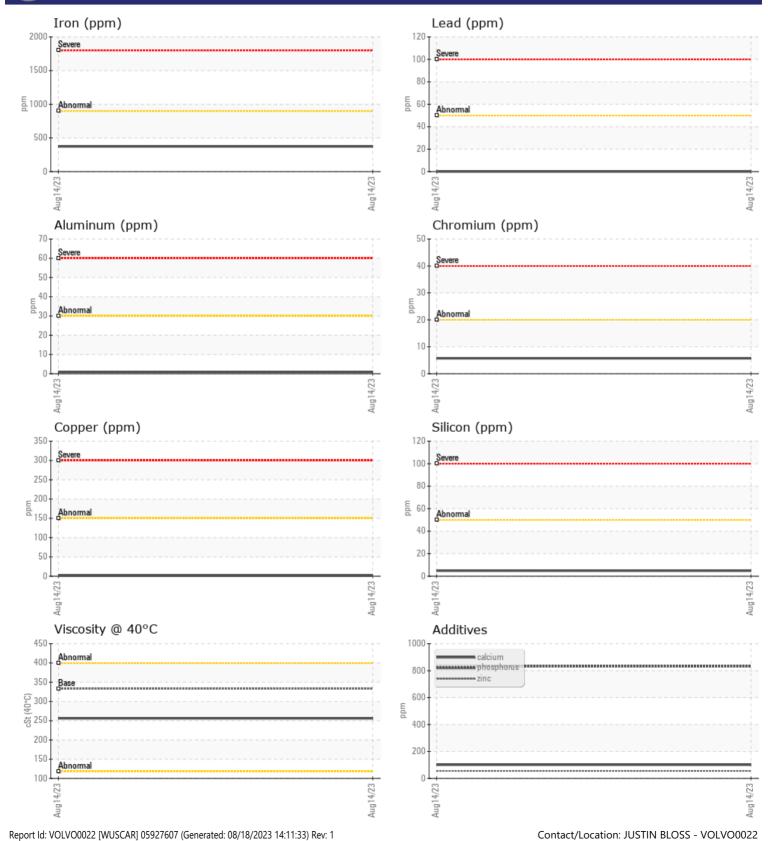

## SAMPLE INFORMATION VCP404928 Sample Number Sample Date 14 Aug 2023 Machine Hours 4127 Oil Hours 1000 Oil Changed Not Changd NORMAL Sample Status **OIL CONDITION** Visc @ 40°C cSt 256 CONTAMINATION Silicon ppm 5 Sodium 0 ppm Potassium 2 ppm WEAR METALS Iron ppm 373 Copper ppm 1 Lead ppm 0 🔲 Tin ppm 0 🔲 Aluminum ppm **||** <1 Chromium ppm 6 Molybdenum 4 ppm Nickel 1 ppm Titanium 0 ppm Silver 0 ppm Manganese 8 🔲 ppm Vanadium ppm 0 **ADDITIVES** 101 Calcium ppm Magnesium 6 ppm Zinc 56 ppm 833 Phosphorus ppm

## Diagnosis

Resample at the next service interval to monitor.All component wear rates are normal. There is no indication of any contamination in the oil. The condition of the oil is acceptable for the time in service.

## **CONSTRUCTION EQUIPMENT**

GRAPHS

VOLVO