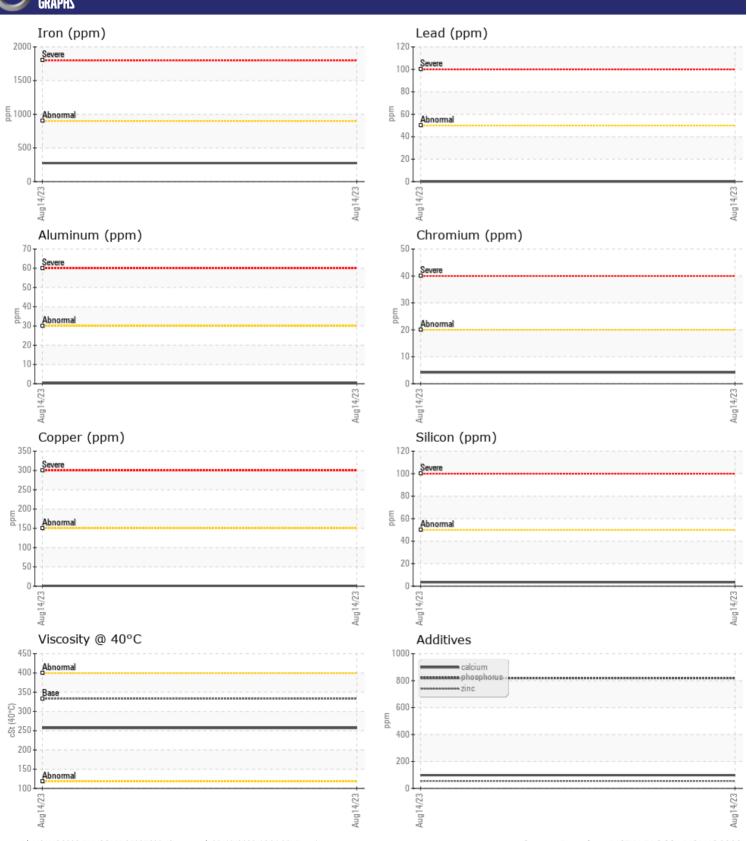

Sample No: VCP404829

Oil Type: VOLVO PREMIUM GEAR OIL 85W-140 GL-5

**Job No:** 417402 KINSLEY CONST

| SAMPLE        | INFORMATION |               |  |  |  |
|---------------|-------------|---------------|--|--|--|
| Sample Number | <u>-</u>    | VCP404829     |  |  |  |
| Sample Date   |             | 14 Aug 2023   |  |  |  |
| Machine Hours |             | 4127          |  |  |  |
| Oil Hours     |             | 1000          |  |  |  |
| Oil Changed   |             | Changed       |  |  |  |
| Sample Status |             | NORMAL        |  |  |  |
|               |             |               |  |  |  |
| OIL CONDITION |             |               |  |  |  |
| Visc @ 40°C   | cSt         | <b>257</b>    |  |  |  |
| VISC @ 40 C   | CSL         | <b>23</b> 1   |  |  |  |
| VOLVO         |             |               |  |  |  |
| CONTAM        | IINATION    |               |  |  |  |
| Silicon       | ppm         | <b>4</b>      |  |  |  |
| Sodium        | ppm         | <b>0</b>      |  |  |  |
| Potassium     | ppm         | <b>2</b>      |  |  |  |
|               |             |               |  |  |  |
| WEAR M        | ETALS       |               |  |  |  |
| Iron          | ppm         | <b>275</b>    |  |  |  |
| Copper        | ppm         | <b>■&lt;1</b> |  |  |  |
| Lead          | ppm         | <b>0</b>      |  |  |  |
| Tin           | ppm         | <b>0</b>      |  |  |  |
| Aluminum      | ppm         | <b>-&lt;1</b> |  |  |  |
| Chromium      | ppm         | <b>4</b>      |  |  |  |
| Molybdenum    | ppm         | <b>■</b> 3    |  |  |  |
| Nickel        | ppm         | <b>■&lt;1</b> |  |  |  |
| Titanium      | ppm         | 0             |  |  |  |
| Silver        | ppm         | 0             |  |  |  |
| Manganese     | ppm         | ■8            |  |  |  |
| Vanadium      | ppm         | 0             |  |  |  |
|               |             |               |  |  |  |
| ADDITIV       | ES          |               |  |  |  |
| Calcium       | ppm         | ■98           |  |  |  |
| Magnesium     | ppm         | <b>6</b>      |  |  |  |
| Zinc          | ppm         | <b>55</b>     |  |  |  |
| Phosphorus    | ppm         | ■819          |  |  |  |
| Barium        | ppm         | <b>2</b>      |  |  |  |
| Boron         | ppm         | <b>135</b>    |  |  |  |
|               |             |               |  |  |  |

## Diagnosis

Resample at the next service interval to monitor. All component wear rates are normal. There is no indication of any contamination in the oil. The condition of the oil is acceptable for the time in service.