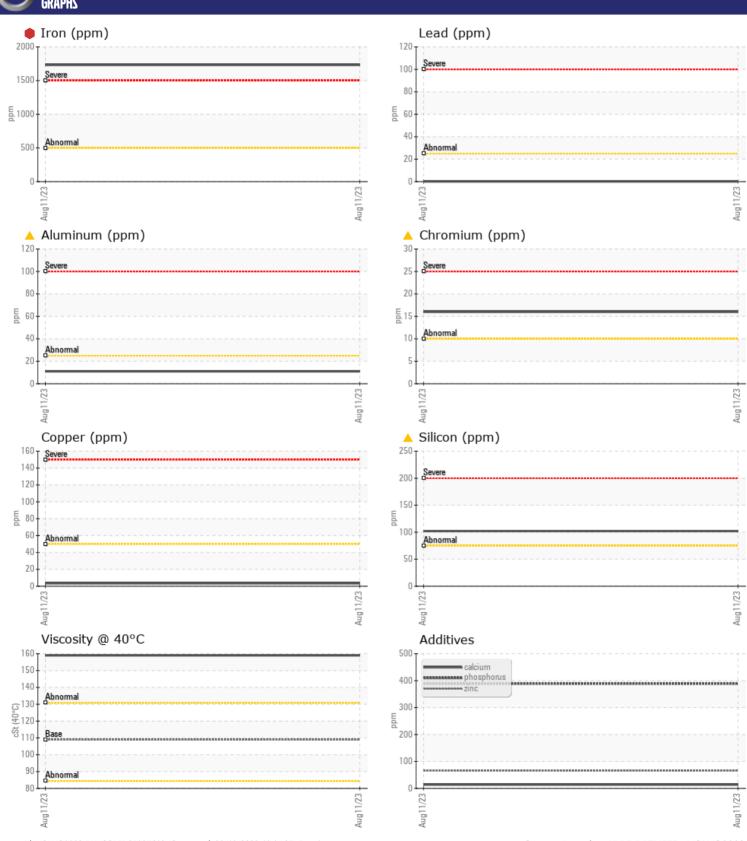

## **CONSTRUCTION EQUIPMENT**

W07012755-1 TAKEUCHI TL812Z 408004412 - REAR RIGHT FINAL DRI

Sample No: VCP409379

Oil Type: GEAR OIL SAE 75W90

**Job No:** WO7012755-1

| VOLVO         |              |               |      |  |
|---------------|--------------|---------------|------|--|
| SAMPLE        | E INFORMATIO | N             |      |  |
| Sample Number | -            | VCP409379     | <br> |  |
| Sample Date   |              | 11 Aug 2023   | <br> |  |
| Machine Hours |              | 335           | <br> |  |
| Oil Hours     |              | 0             | <br> |  |
| Oil Changed   |              | Changed       | <br> |  |
| Sample Status |              | SEVERE        | <br> |  |
|               |              |               |      |  |
| OIL CON       | DITION       |               |      |  |
|               |              | ·             |      |  |
| Visc @ 40°C   | cSt          | 159           | <br> |  |
| VOLVO         |              |               |      |  |
| CONTAN        | MINATION     |               |      |  |
| Silicon       | ppm          | <u>▲</u> 102  | <br> |  |
| Sodium        | ppm          | ■3            | <br> |  |
| Potassium     | ppm          | ■8            | <br> |  |
| Totassium     | ррт          |               |      |  |
| VOLVO         |              |               |      |  |
| WEAR N        | METALS       |               |      |  |
| Iron          | ppm          | 1733          | <br> |  |
| Copper        | ppm          | <b>■</b> 3    | <br> |  |
| Lead          | ppm          | <b>■&lt;1</b> | <br> |  |
| Tin           | ppm          | ■0            | <br> |  |
| Aluminum      | ppm          | <u> </u>      | <br> |  |
| Chromium      | ppm          | <u> </u>      | <br> |  |
| Molybdenum    | ppm          | <b>■&lt;1</b> | <br> |  |
| Nickel        | ppm          | <b>6</b>      | <br> |  |
| Titanium      | ppm          | 2             | <br> |  |
| Silver        | ppm          | <1            | <br> |  |
| Manganese     | ppm          | ■18           | <br> |  |
| Vanadium      | ppm          | 0             | <br> |  |
|               |              |               |      |  |
| ADDITIV       | /ES          |               |      |  |
| Calcium       | ppm          | <b>1</b> 4    | <br> |  |
| Magnesium     | ppm          | <b>2</b>      | <br> |  |
| Zinc          | ppm          | <b>■</b> 66   | <br> |  |
| Phosphorus    | ppm          | <b>389</b>    | <br> |  |
| Barium        | ppm          | <b>■</b> 18   | <br> |  |
| Boron         | ppm          | <b>0</b>      | <br> |  |
| DOTOTT        | PPIII        |               |      |  |

## Diagnosis

We advise that you check all areas where dirt can enter the system. The oil change at the time of sampling has been noted. We advise that you inspect for the source(s) of wear. We recommend an early resample to monitor this condition. Gear wear is indicated. Component wear metal level(s) high for break in. Elemental levels of silicon (Si) and aluminum (Al) indicate alumina-silicate (coarse dirt) ingress. The oil is no longer serviceable as a result of the abnormal and/or severe wear.