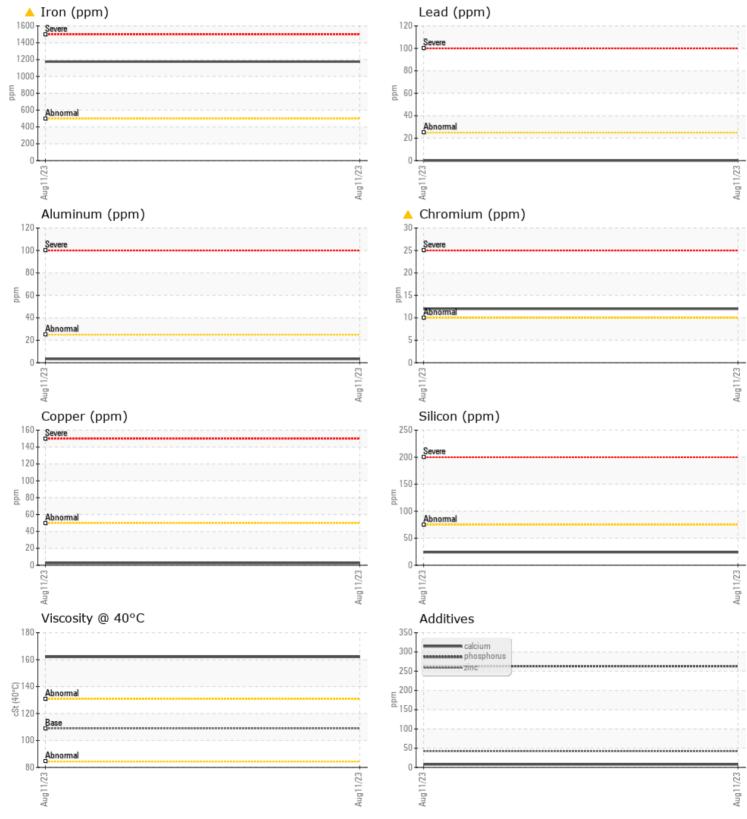

CONSTRUCTION EQUIPMENT W07012755-1 FINISH L TAKEUCHI TL812Z 408004412 - REAR L

Sample No: VCP409377 **Oil Type:** GEAR OIL SAE 75W90 Job No: WO7012755-1 FINISH L

VOLVO

| VOLVO              |        |               |  |  |  |  |
|--------------------|--------|---------------|--|--|--|--|
| SAMPLE INFORMATION |        |               |  |  |  |  |
| Sample Number      |        | VCP409377     |  |  |  |  |
| Sample Date        |        | 11 Aug 2023   |  |  |  |  |
| Machine Hours      |        | 335           |  |  |  |  |
| Oil Hours          |        | 0             |  |  |  |  |
| Oil Changed        |        | Changed       |  |  |  |  |
| Sample Status      |        | ABNORMAL      |  |  |  |  |
|                    |        |               |  |  |  |  |
|                    |        |               |  |  |  |  |
| Visc @ 40°C        | cSt    | 162           |  |  |  |  |
|                    |        |               |  |  |  |  |
| CONTAMINATION      |        |               |  |  |  |  |
| Silicon            | ppm    | 24            |  |  |  |  |
| Sodium             | ppm    | 0             |  |  |  |  |
| Potassium          |        | 4             |  |  |  |  |
| Fotassium          | ppm    | 4             |  |  |  |  |
| VOLVO              |        |               |  |  |  |  |
| VEAR N             | NETALS |               |  |  |  |  |
| Iron               | ppm    | <b>A</b> 1176 |  |  |  |  |
| Copper             | ppm    | 2             |  |  |  |  |
| Lead               | ppm    | 0             |  |  |  |  |
| Tin                | ppm    | 0             |  |  |  |  |
| Aluminum           | ppm    | 3             |  |  |  |  |
| Chromium           | ppm    | <u> </u>      |  |  |  |  |
| Molybdenum         | ppm    | <b></b> <1    |  |  |  |  |
| Nickel             | ppm    | 2             |  |  |  |  |
| Titanium           | ppm    | <1            |  |  |  |  |
| Silver             | ppm    | 0             |  |  |  |  |
| Manganese          | ppm    | 12            |  |  |  |  |
| Vanadium           | ppm    | 0             |  |  |  |  |
|                    |        |               |  |  |  |  |
|                    | /ES    |               |  |  |  |  |
| Calcium            | ppm    | 8             |  |  |  |  |
|                    |        |               |  |  |  |  |

## Diagnosis

The oil change at the time of sampling has been noted. We advise that you inspect for the source(s) of wear. We recommend an early resample to monitor this condition.Gear wear is indicated. Component wear metal level(s) high for break in. There is no indication of any contamination in the oil. The condition of the oil is acceptable for the time in service.

## **CONSTRUCTION EQUIPMENT**

GRAPHS

VOLVO

Report Id: VOLVO8882 [WUSCAR] 05927613 (Generated: 08/18/2023 18:14:14) Rev: 1

Contact/Location: KYLE RATLIFFE - VOLVO8882