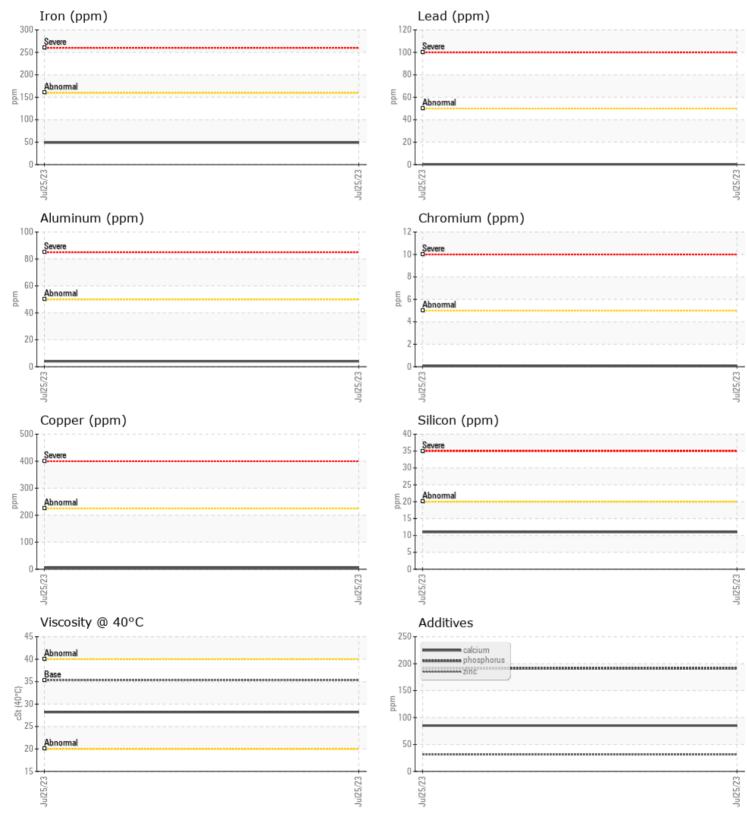

## Oil Type: Job No:

| SAMPL         | E INFORMATION |             |  |  |  |                                                                             |
|---------------|---------------|-------------|--|--|--|-----------------------------------------------------------------------------|
| Sample Number |               | VCP396879   |  |  |  |                                                                             |
| Sample Date   |               | 25 Jul 2023 |  |  |  | ALTA EQUIPMENT/FLAGLER CONSTRUCTION EQUIPMENT LLC                           |
| Machine Hours |               | 1641        |  |  |  | 8418 PALM RIVER ROAD                                                        |
| Oil Hours     |               | 0           |  |  |  | TAMPA, FL                                                                   |
| Oil Changed   |               | N/A         |  |  |  | US 33619                                                                    |
| Sample Status |               | NORMAL      |  |  |  | Contact: KENNY HANEY                                                        |
|               |               |             |  |  |  | khaney@flaglerce.com                                                        |
| OIL CON       | IDITION       |             |  |  |  | T: (813)630-0077<br>F: (813)630-2233                                        |
| Visc @ 40°C   | cSt           | 28.2        |  |  |  |                                                                             |
|               |               |             |  |  |  | Diagnosis                                                                   |
|               |               |             |  |  |  | Resample at the next service interval                                       |
| Silicon       | ppm           | <b>11</b>   |  |  |  | to monitor.All component wear rates                                         |
| Sodium        | ppm           | 0           |  |  |  | are normal. There is no indication of                                       |
| Potassium     | ppm           | ∎1          |  |  |  | any contamination in the oil. The<br>condition of the oil is acceptable for |
| WEAR I        | METALS        |             |  |  |  | the time in service.                                                        |
| Iron          | ppm           | <b>4</b> 9  |  |  |  |                                                                             |
| Copper        | ppm           | 5           |  |  |  |                                                                             |
| Lead          | ppm           | <b>■</b> <1 |  |  |  |                                                                             |
| Tin           | ppm           | 0           |  |  |  |                                                                             |
| Aluminum      | ppm           | 4           |  |  |  |                                                                             |
| Chromium      | ppm           |             |  |  |  |                                                                             |
| Molybdenum    | ppm           | ■ <1        |  |  |  |                                                                             |
| Nickel        | ppm           | 0           |  |  |  |                                                                             |
| Titanium      | ppm           | 0           |  |  |  |                                                                             |
| Silver        | ppm           | 0           |  |  |  |                                                                             |
| Manganese     | ppm           | 6           |  |  |  |                                                                             |
| Vanadium      | ppm           | 0           |  |  |  |                                                                             |
|               | VES           |             |  |  |  |                                                                             |
| Calcium       | ppm           | 85          |  |  |  |                                                                             |
| Magnesium     | ppm           | 3           |  |  |  |                                                                             |
| Zinc          | ppm           | 31          |  |  |  |                                                                             |
| Phosphorus    | ppm           | <b>191</b>  |  |  |  |                                                                             |
| Barium        | ppm           | 6           |  |  |  |                                                                             |
| Boron         | ppm           | 73          |  |  |  |                                                                             |
|               |               |             |  |  |  |                                                                             |