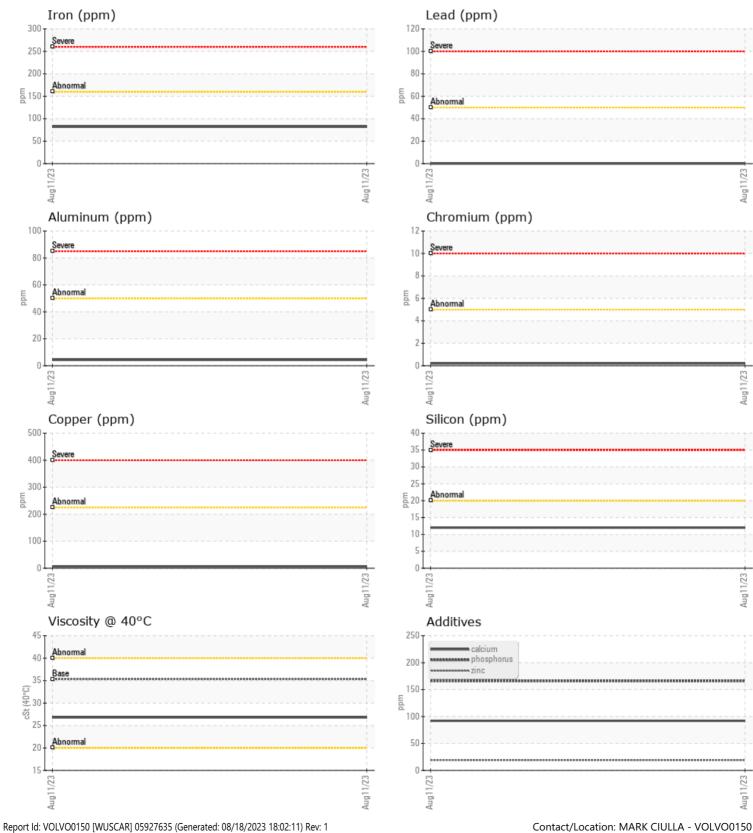

CONSTRUCTION EQUIPMENT 9458 MAGSTONE VOLVO L120H 632611 - TRANSMISSION (AUTO

 Sample No:
 VCP413671

 Oil Type:
 VOLVO AT 102

 Job No:
 9458 MAGSTONE

VOINTO

| SAMPLI          | E INFORMATION | l           |      |  |
|-----------------|---------------|-------------|------|--|
| Sample Number   |               | VCP413671   | <br> |  |
| Sample Date     |               | 11 Aug 2023 | <br> |  |
| Machine Hours   |               | 3985        | <br> |  |
| Oil Hours       |               | 0           | <br> |  |
| Oil Changed     |               | Changed     | <br> |  |
| Sample Status   |               | NORMAL      | <br> |  |
|                 |               |             |      |  |
| OIL CON         | IDITION       |             |      |  |
| Visc @ 40°C     | cSt           | 26.8        | <br> |  |
|                 |               |             |      |  |
| CONTAI          | MINATION      |             |      |  |
| Silicon         | ppm           | 12          | <br> |  |
| Sodium          | ppm           | 0           | <br> |  |
| Potassium       | ppm           | 2           | <br> |  |
|                 |               |             |      |  |
| WEAR N          | METALS        |             |      |  |
| Iron            | ppm           | 82          | <br> |  |
| Copper          | ppm           | 6           | <br> |  |
| Lead            | ppm           | 0           | <br> |  |
| Tin             | ppm           | <b></b> <1  | <br> |  |
| Aluminum        | ppm           | 4           | <br> |  |
| Chromium        | ppm           | <b></b> <1  | <br> |  |
| Molybdenum      | ppm           | <b></b> <1  | <br> |  |
| Nickel          | ppm           | 0           | <br> |  |
| Titanium        | ppm           | 0           | <br> |  |
| Silver          | ppm           | 0           | <br> |  |
| Manganese       | ppm           | 7           | <br> |  |
| Vanadium        | ppm           | 0           | <br> |  |
|                 |               |             |      |  |
|                 | VES           |             | <br> |  |
| <u><u> </u></u> |               |             |      |  |

## **CONSTRUCTION EQUIPMENT**

GRAPHS

VOLVO