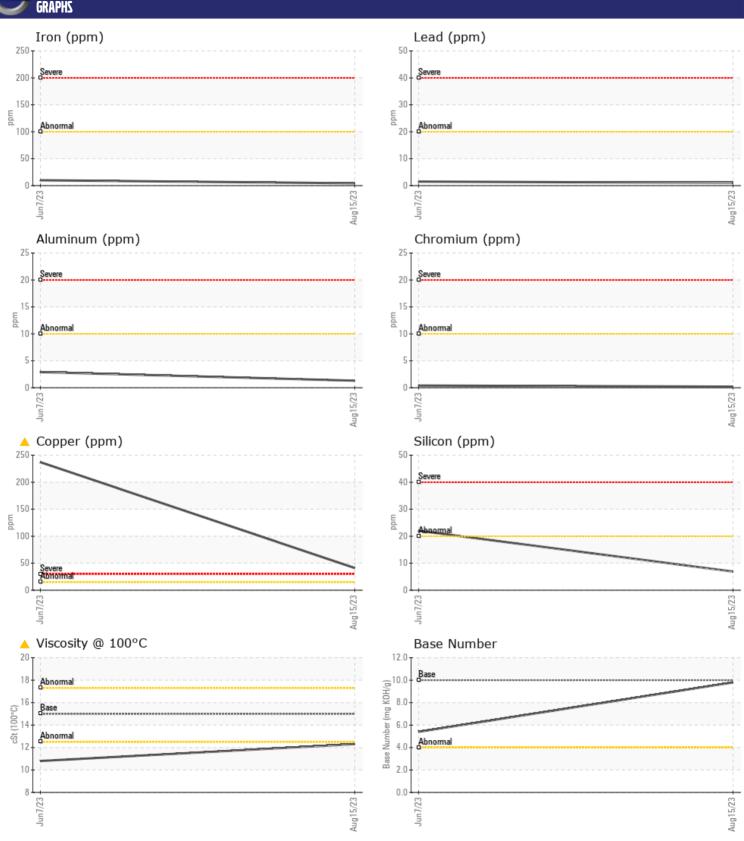

## Diagnosis

Oil and filter change at the time of sampling has been noted. Resample at the next service interval to monitor. The copper level has decreased, but is still abnormal. All other component wear rates are normal. There is no indication of any contamination in the oil. The oil viscosity is lower than normal. The BN result indicates that there is suitable alkalinity remaining in the oil. Confirm oil type.