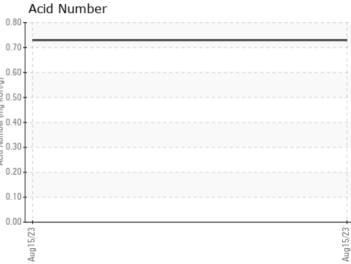

## CONSTRUCTION EQUIPMENT X10399 WOOTRU SAND VOLVO EC480EL 311036 - HYDRAULIC SY

 Sample No:
 VCP423449

 Oil Type:
 VOLVO AW 68

 VI0200 WOOT

Job No:

X10399 WOOTRU SAND

| SAMPLE IN        | FORMATION |              |  |  |          |  |  |
|------------------|-----------|--------------|--|--|----------|--|--|
| Sample Number    |           | VCP423449    |  |  |          |  |  |
| Sample Date      |           | 15 Aug 2023  |  |  |          |  |  |
| Machine Hours    |           | 9908         |  |  |          |  |  |
| Oil Hours        |           | 0            |  |  |          |  |  |
| Oil Changed      |           | N/A          |  |  |          |  |  |
| Sample Status    |           | SEVERE       |  |  |          |  |  |
|                  |           |              |  |  |          |  |  |
|                  |           |              |  |  |          |  |  |
|                  |           | -            |  |  | <u>.</u> |  |  |
| Visc @ 40°C      | cSt       | <b>41.3</b>  |  |  |          |  |  |
| Acid Number (AN) | mg KOH/g  | 0.73         |  |  |          |  |  |
|                  |           |              |  |  |          |  |  |
| CONTAMIN         |           |              |  |  |          |  |  |
|                  | -         |              |  |  |          |  |  |
| Water            | %         | <b>0.270</b> |  |  |          |  |  |
| Silicon          | ppm       | <b>16</b>    |  |  |          |  |  |
| Sodium           | ppm       | 0            |  |  |          |  |  |
| Potassium        | ppm       | 5            |  |  |          |  |  |
|                  |           |              |  |  |          |  |  |
| VOLVO            |           |              |  |  |          |  |  |