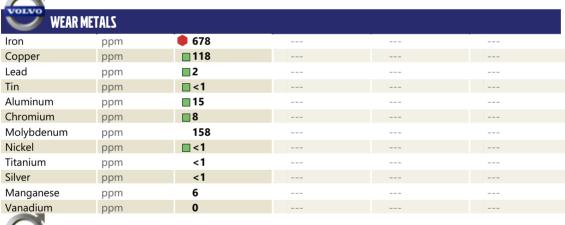

## Diagnosis

HYDRAULIC PUMP FAILURE. The iron level is severe. There is a light concentration of water present in the oil. Moderate concentration of visible dirt/debris present in the oil. Viscosity of sample indicates oil is within ISO 46 range, advise investigate.

### Ferrous Alloys

VOLVO

Report Id: VOLVO1034 [WUSCAR] 05928116 (Generated: 08/21/2023 12:47:50) Rev: 1