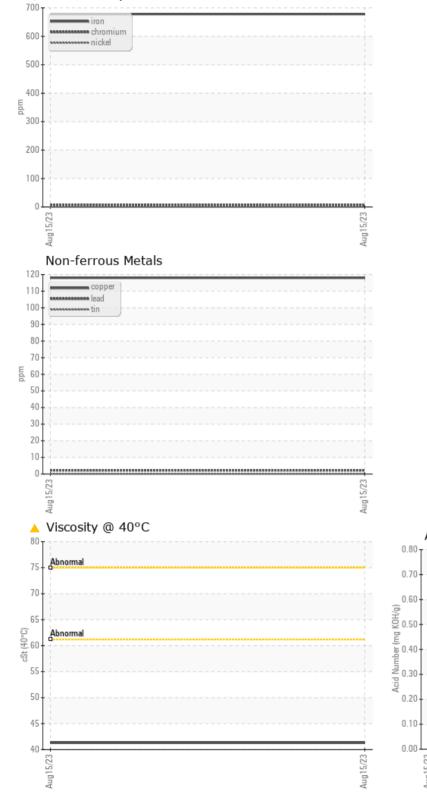

## CONSTRUCTION EQUIPMENT X10399 WOOTRU SAND VOLVO EC480EL 311036 - HYDRAULIC SY

 Sample No:
 VCP423449

 Oil Type:
 VOLVO AW 68

 VI0200 WOOT

Job No:

X10399 WOOTRU SAND

| SAMPLE IN        | FORMATION |              |  |  |          |  |  |
|------------------|-----------|--------------|--|--|----------|--|--|
| Sample Number    |           | VCP423449    |  |  |          |  |  |
| Sample Date      |           | 15 Aug 2023  |  |  |          |  |  |
| Machine Hours    |           | 9908         |  |  |          |  |  |
| Oil Hours        |           | 0            |  |  |          |  |  |
| Oil Changed      |           | N/A          |  |  |          |  |  |
| Sample Status    |           | SEVERE       |  |  |          |  |  |
|                  |           |              |  |  |          |  |  |
|                  |           |              |  |  |          |  |  |
|                  |           | -            |  |  | <u>.</u> |  |  |
| Visc @ 40°C      | cSt       | <b>41.3</b>  |  |  |          |  |  |
| Acid Number (AN) | mg KOH/g  | 0.73         |  |  |          |  |  |
|                  |           |              |  |  |          |  |  |
| CONTAMIN         |           |              |  |  |          |  |  |
|                  | -         |              |  |  |          |  |  |
| Water            | %         | <b>0.270</b> |  |  |          |  |  |
| Silicon          | ppm       | <b>16</b>    |  |  |          |  |  |
| Sodium           | ppm       | 0            |  |  |          |  |  |
| Potassium        | ppm       | 5            |  |  |          |  |  |
|                  |           |              |  |  |          |  |  |
| VOLVO            |           |              |  |  |          |  |  |

## Diagnosis

HYDRAULIC PUMP FAILURE. The iron level is severe. There is a light concentration of water present in the oil. Moderate concentration of visible dirt/debris present in the oil. Viscosity of sample indicates oil is within ISO 46 range, advise investigate.