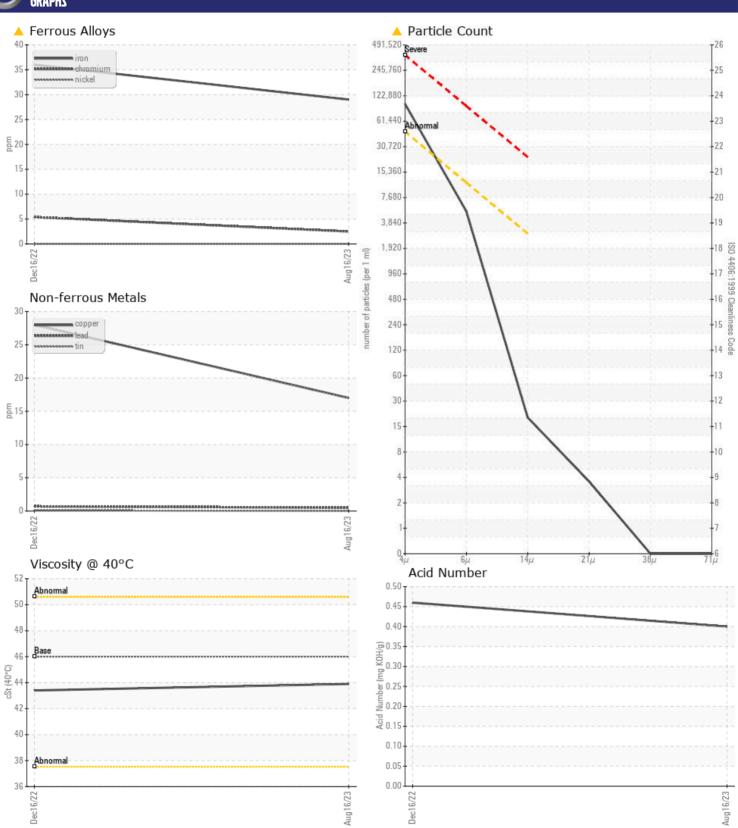

## Diagnosis

F: (920)337-6291

No corrective action is recommended at this time. Resample at the next service interval to monitor. The iron level is abnormal. All other component wear rates are normal. There is a high amount of silt (particulates < 14 microns in size) present in the oil. The AN level is acceptable for this fluid. The condition of the oil is suitable for further service.

## GRAPHS