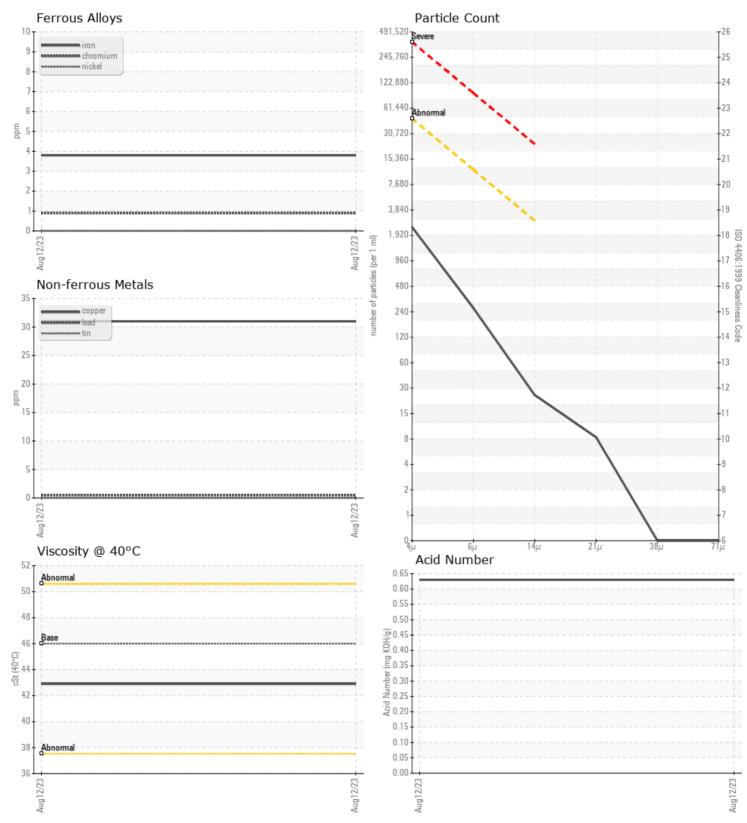

## SAMPLE INFORMATION

| Sample Number    | -        | VCP426873   | <br> |  |
|------------------|----------|-------------|------|--|
| Sample Date      |          | 12 Aug 2023 | <br> |  |
| Machine Hours    |          | 1796        | <br> |  |
| Oil Hours        |          | 0           | <br> |  |
| Oil Changed      |          | N/A         | <br> |  |
| Sample Status    |          | NORMAL      | <br> |  |
|                  |          |             |      |  |
| OIL CONDI        | TION     |             |      |  |
| Visc @ 40°C      | cSt      | <b>42.9</b> | <br> |  |
| Acid Number (AN) | mg KOH/g | 0.63        | <br> |  |
|                  |          |             |      |  |
| CONTAMIN         | IATION   |             |      |  |

| Particles >4µm  | -   | 2109     | <br> |  |
|-----------------|-----|----------|------|--|
| Particles >6µm  |     | 234      | <br> |  |
| Particles >14µm | ı   | 22       | <br> |  |
| ISO 4406:1999 ( | (c) | 18/15/12 | <br> |  |
| Silicon         | ppm | 3        | <br> |  |
| Sodium          | ppm | 0        | <br> |  |
| Potassium       | ppm | <b>1</b> | <br> |  |

## CAD METAL

| WEAK I     | METALS |            |      |  |
|------------|--------|------------|------|--|
| Iron       | ppm    | 4          | <br> |  |
| Copper     | ppm    | 31         | <br> |  |
| Lead       | ppm    | <b></b> <1 | <br> |  |
| Tin        | ppm    | 0          | <br> |  |
| Aluminum   | ppm    | ■ <1       | <br> |  |
| Chromium   | ppm    |            | <br> |  |
| Molybdenum | ppm    | <b></b> <1 | <br> |  |
| Nickel     | ppm    | 0          | <br> |  |
| Titanium   | ppm    | 0          | <br> |  |
| Silver     | ppm    | <1         | <br> |  |
| Manganese  | ppm    | 0          | <br> |  |
| Vanadium   | ppm    | 0          | <br> |  |
|            |        |            |      |  |

### NNITIVES

|            | AL7 |            |      |  |
|------------|-----|------------|------|--|
| Calcium    | ppm | 162        | <br> |  |
| Magnesium  | ppm | 2          | <br> |  |
| Zinc       | ppm | 586        | <br> |  |
| Phosphorus | ppm | <b>432</b> | <br> |  |
| Barium     | ppm | 0          | <br> |  |
| Boron      | ppm | 0          | <br> |  |

### Diagnosis

Resample at the next service interval to monitor.All component wear rates are normal. The system cleanliness is acceptable for your target ISO 4406 cleanliness code. The system and fluid cleanliness is acceptable. The AN level is acceptable for this fluid. The condition of the oil is suitable for further service.