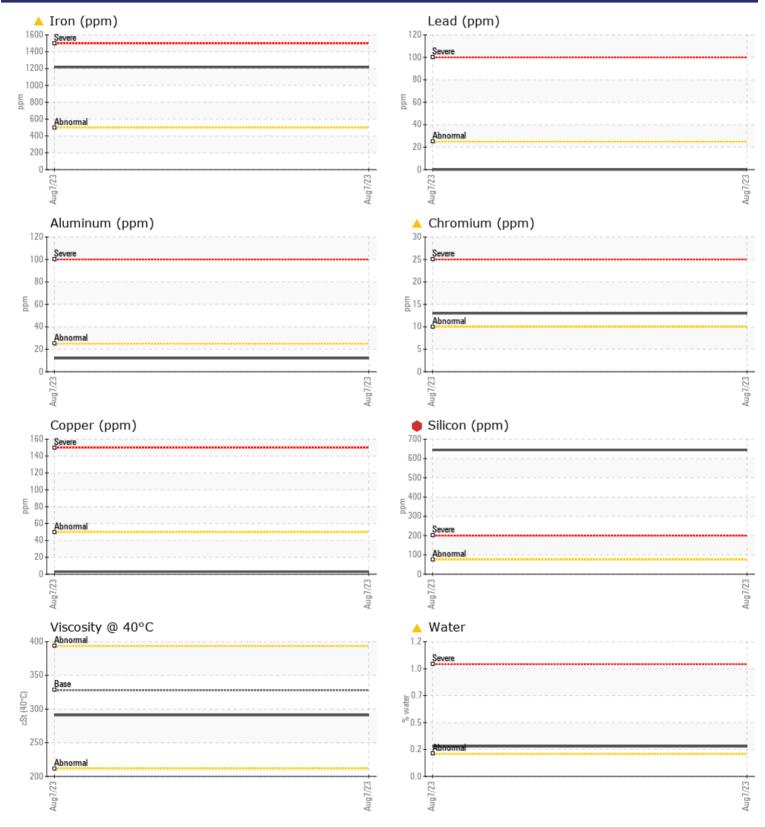

**CONSTRUCTION EQUIPMENT** 

D27316 MART SAND VOLVO EC950FL 410034 - REAR LEFT FINAL

Sample No: VCP403882 **Oil Type:** MOBIL MOBILUBE HD 85W140 D27316 MART SAND

VOLVO

Job No:

Boron

|               | E INFORMATION | N              |      |  |
|---------------|---------------|----------------|------|--|
| Sample Number |               | VCP403882      | <br> |  |
| Sample Date   |               | 07 Aug 2023    | <br> |  |
| Machine Hours |               | 4600           | <br> |  |
| Oil Hours     |               | 1000           | <br> |  |
| Oil Changed   |               | Changed        | <br> |  |
| Sample Status |               | SEVERE         | <br> |  |
| Sample Status |               | JEVERE         | <br> |  |
| VOLVO         |               |                |      |  |
| V OIL CON     | DITION        |                |      |  |
| Visc @ 40°C   | cSt           | 291            | <br> |  |
|               |               |                |      |  |
|               | MINATION      |                | <br> |  |
|               |               |                |      |  |
| Water         | %             | <b>▲</b> 0.268 | <br> |  |
| Silicon       | ppm           | 644            | <br> |  |
| Sodium        | ppm           | 0              | <br> |  |
| Potassium     | ppm           | 8              | <br> |  |
| VOLVO         |               |                |      |  |
| WEAR N        | METALS        |                |      |  |
| Iron          | ppm           | <b>A</b> 1217  | <br> |  |
| Copper        | ppm           | 3              | <br> |  |
| Lead          | ppm           | 0              | <br> |  |
| Tin           | ppm           | ■ <1           | <br> |  |
| Aluminum      | ppm           | 12             | <br> |  |
| Chromium      | ppm           | <b>1</b> 3     | <br> |  |
| Molybdenum    | ppm           | 0              | <br> |  |
| Nickel        | ppm           | 6              | <br> |  |
| Titanium      | ppm           | <1             | <br> |  |
| Silver        | ppm           | 0              | <br> |  |
| Manganese     | ppm           | <b>12</b>      | <br> |  |
| Vanadium      | ppm           | 0              | <br> |  |
|               |               |                |      |  |
| VOLVO         |               |                |      |  |
|               | 15            |                |      |  |
| Calcium       | ppm           | 20             | <br> |  |
| Magnesium     | ppm           | <b>4</b>       | <br> |  |
| Zinc          | ppm           | <b>1</b> 8     | <br> |  |
| Phosphorus    | ppm           | 837            | <br> |  |
| Barium        | ppm           | 2              | <br> |  |
| Daran         | 10.10.100     | = 100          |      |  |

## nosis

il change at the time of ling has been noted. (TRACK DRIVE FAILURE).Gear wear is ted. Elemental level of silicon pove normal. There is a light entration of water present in the

Depot: VOLVO0070 Unique No: 10608420 Signed: Don Baldridge Report Date: 21 Aug 2023