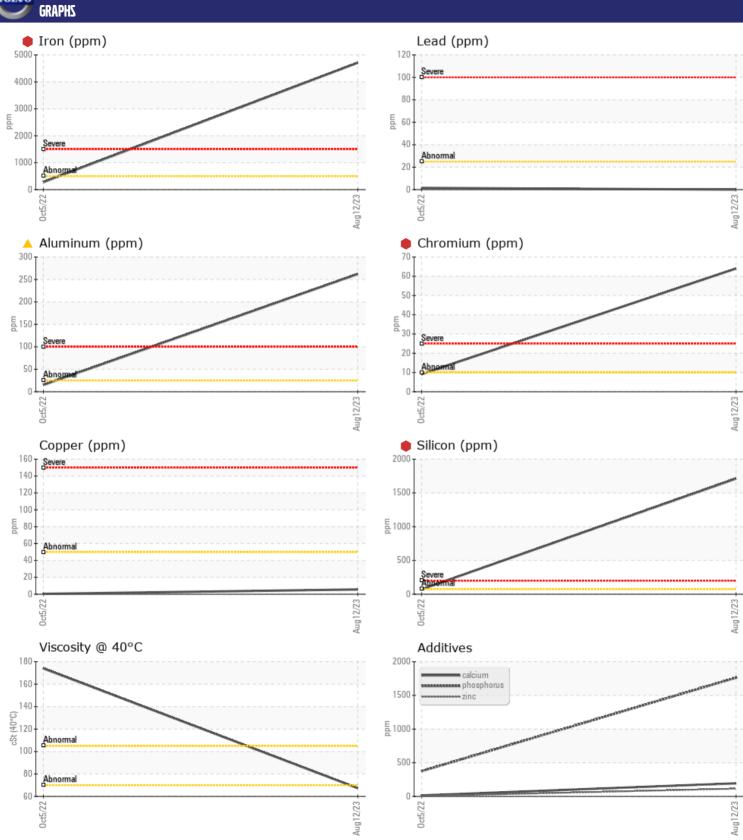

## CONSTRUCTION EQUIPMENT VOLVO EC350E 314354 - REAR LEFT FINAL DRIVE

Sample No: VCP426881

Oil Type: VOLVO SUPER GEAR OIL 75W-80-GO102

Job No:

| CVMDIE        | INFORMATION |               |             |      |
|---------------|-------------|---------------|-------------|------|
|               | INFURMATION |               |             | _    |
| Sample Number |             | VCP426881     | VCP383503   | <br> |
| Sample Date   |             | 12 Aug 2023   | 05 Oct 2022 | <br> |
| Machine Hours |             | 1796          | 731         | <br> |
| Oil Hours     |             | 0             | 0           | <br> |
| Oil Changed   |             | N/A           | Changed     | <br> |
| Sample Status |             | SEVERE        | NORMAL      | <br> |
|               |             |               |             |      |
| OIL CON       | DITION      |               |             |      |
| Visc @ 40°C   | cSt         | 67.3          | 174         | <br> |
| V13C @ 40 C   | CSt         | 07.5          | 177         |      |
| VOLVO         |             |               |             |      |
| CONTAM        | IINATION    |               |             |      |
| Silicon       | ppm         | <b>1711</b>   | <b>7</b> 2  | <br> |
| Sodium        | ppm         | ■8            | <b>4</b>    | <br> |
| Potassium     | ppm         | <b>■28</b>    | <b>4</b>    | <br> |
|               |             |               |             |      |
| VOLVO         | ETALC       |               |             |      |
| WEAR M        | IF I ALS    |               |             |      |
| Iron          | ppm         | 4708          | ■ 275       | <br> |
| Copper        | ppm         | <b>6</b>      | <b></b> <1  | <br> |
| Lead          | ppm         | <b>0</b>      | <b>2</b>    | <br> |
| Tin           | ppm         | <b>■&lt;1</b> | <b>-</b> <1 | <br> |
| Aluminum      | ppm         | <u> </u>      | <b>1</b> 5  | <br> |
| Chromium      | ppm         | <b>•</b> 64   | <b>9</b>    | <br> |
| Molybdenum    | ppm         | <b>■8</b>     | <b>2</b>    | <br> |
| Nickel        | ppm         | <b>■</b> 5    | 1           | <br> |
| Titanium      | ppm         | <b>25</b>     | 1           | <br> |
| Silver        | ppm         | 0             | 0           | <br> |
| Manganese     | ppm         | <b>■</b> 36   | <b>5</b>    | <br> |
| Vanadium      | ppm         | <1            | <1          | <br> |
| VOLVO         |             |               |             |      |
| ADDITIV       | ES          |               |             |      |
| Calcium       | ppm         | <b>□</b> 194  | <b>□</b> 15 | <br> |
| Magnesium     | ppm         | ■28           | 0           | <br> |
| Zinc          | ppm         | <b>■</b> 115  | <b>4</b>    | <br> |
| Phosphorus    | ppm         | ■1763         | 375         | <br> |
| Barium        | ppm         | <b>4</b>      | <b>0</b>    | <br> |
| Boron         | ppm         | <b>■</b> 164  | 0           | <br> |
|               | pp          |               |             |      |

## Diagnosis

We advise that you check all areas where dirt can enter the system. We recommend that you drain the oil from the component if this has not already been done. We advise that you inspect for the source(s) of wear. We recommend an early resample to monitor this condition. Gear wear is indicated. Elemental levels of silicon (Si) and aluminum (Al) indicate alumina-silicate (coarse dirt) ingress. The oil is no longer serviceable due to the presence of contaminants.