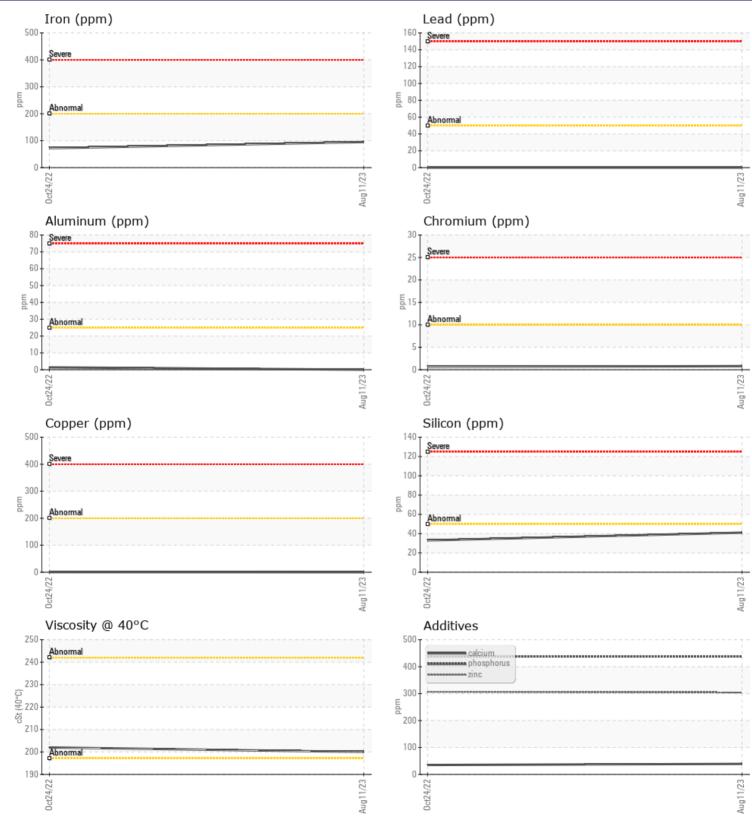

ppm

ppm

VOLVO

| SAMPLE          | INFORMATION |             |             |      |
|-----------------|-------------|-------------|-------------|------|
| Sample Number   | -           | VCP422010   | VCP385166   | <br> |
| Sample Date     |             | 11 Aug 2023 | 24 Oct 2022 | <br> |
| Machine Hours   |             | 5001        | 4470        | <br> |
| Oil Hours       |             | 0           | 0           | <br> |
| Oil Changed     |             | Changed     | Not Changd  | <br> |
| Sample Status   |             | NORMAL      | NORMAL      | <br> |
|                 |             |             |             |      |
| OIL CON         | DITION      |             |             |      |
| Visc @ 40°C     | cSt         | 200         | 202         | <br> |
|                 |             | _           |             |      |
| VOLVO<br>CONTAN | INATION     |             |             |      |
|                 |             |             |             | <br> |
| Silicon         | ppm         | <b>41</b>   | 33          | <br> |
| Sodium          | ppm         | <b></b> <1  | 0           | <br> |
| Potassium       | ppm         | 0           | <b></b> <1  | <br> |
| VOLVO           |             |             |             |      |
| WEAR M          | IETALS      |             |             |      |
| Iron            | ppm         | 95          | 72          | <br> |
| Copper          | ppm         | 0           | <1          | <br> |
| Lead            | ppm         | 0           | 0           | <br> |
| Tin             | ppm         | 0           | 0           | <br> |
| Aluminum        | ppm         | 0           | 1           | <br> |
| Chromium        | ppm         |             | <b></b> <1  | <br> |
| Molybdenum      | ppm         | 0           | □ <1        | <br> |
| Nickel          | ppm         | 0           | 0           | <br> |
| Titanium        | ppm         | 0           | <1          | <br> |
| Silver          | ppm         | 0           | 0           | <br> |
| Manganese       | ppm         | <1          | <b></b> <1  | <br> |
| Vanadium        | ppm         | 0           | 0           | <br> |
| VOLVO           |             |             |             | <br> |
| ADDITIV         | ES          |             |             |      |
| Calcium         | ppm         | 39          | 35          | <br> |
| Magnesium       | ppm         | 6           | 5           | <br> |
| Zinc            | ppm         | 304         | 307         | <br> |
|                 |             |             |             |      |