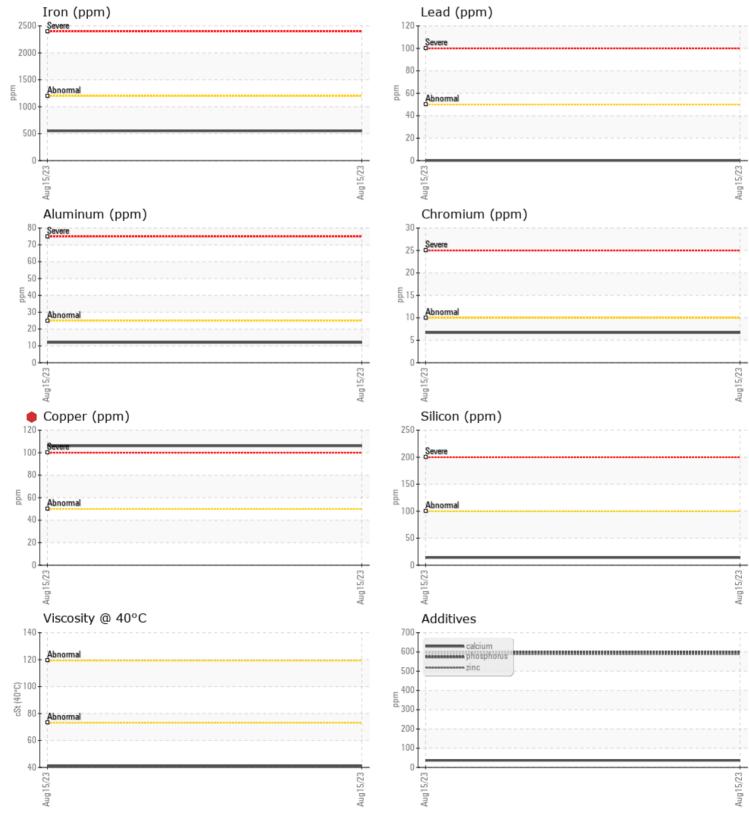

## Diagnosis

HYDRAULIC PUMP FAILURE.The copper level is severe. All other component wear rates are normal. Moderate concentration of visible dirt/debris present in the oil.

| Depot:       | VOLVO1034     |  |  |
|--------------|---------------|--|--|
| Unique No:   | 10608432      |  |  |
| Signed:      | Don Baldridge |  |  |
| Report Date: | 21 Aug 2023   |  |  |

## **CONSTRUCTION EQUIPMENT**

GRAPHS

VOLVO

Report Id: VOLVO1034 [WUSCAR] 05928485 (Generated: 08/21/2023 15:03:11) Rev: 1

Contact/Location: JAMES DOSS - VOLVO1034