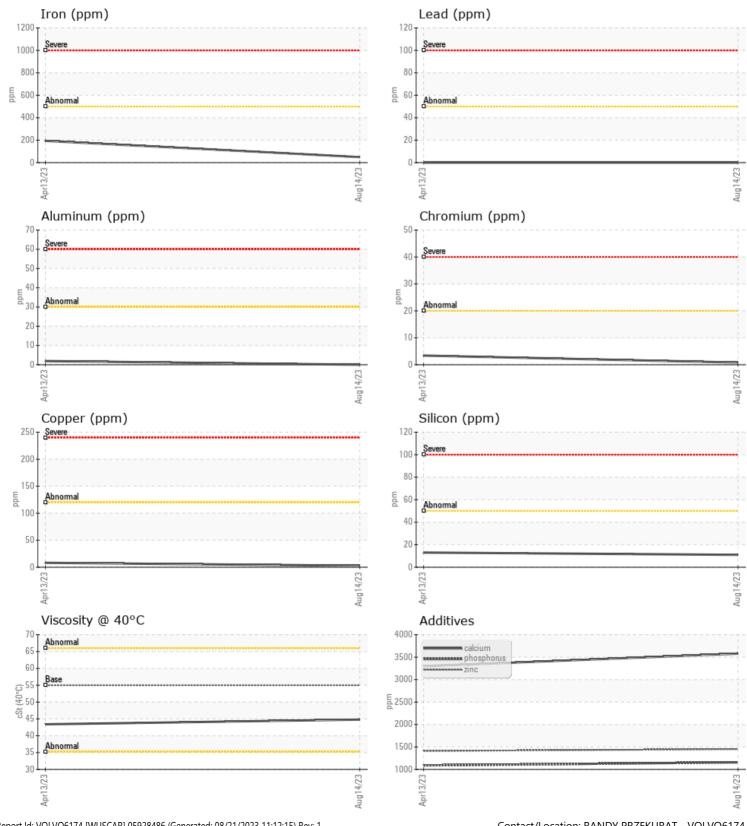

## **CONSTRUCTION EQUIPMENT**

GRAPHS

VOLVO

Report Id: VOLVO6174 [WUSCAR] 05928486 (Generated: 08/21/2023 11:12:15) Rev: 1

Contact/Location: RANDY PRZEKURAT - VOLVO6174