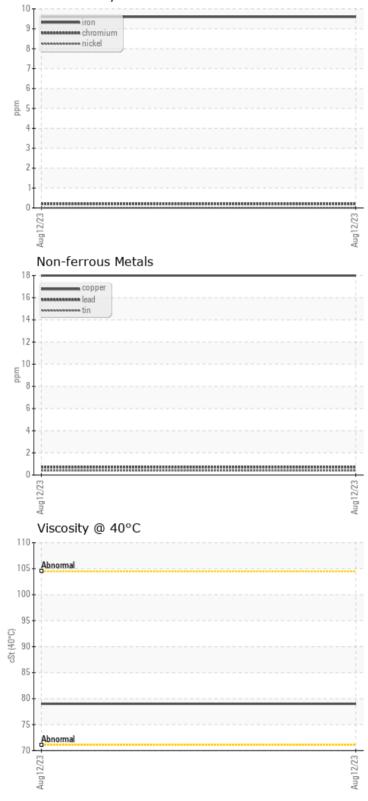

#### SAMPLE INFORMATION VCP426997 Sample Number Sample Date 12 Aug 2023 Machine Hours 9846 Oil Hours 0 Oil Changed Changed NORMAL Sample Status **OIL CONDITION** Visc @ 40°C 79.0 cSt CONTAMINATION Silicon ppm 6 Sodium 3 ppm Potassium 0 🔲 ppm WEAR METALS Iron ppm 10 Copper ppm 18 Lead ppm <1 <1 Tin ppm Aluminum ppm 1 Chromium ppm <1 Molybdenum <1 ppm Nickel 0 ppm Titanium <1 ppm Silver <1 ppm Manganese <1 ppm Vanadium ppm <1

# Diagnosis

Resample at the next service interval to monitor.All component wear rates are normal. There is no indication of any contamination in the oil. The condition of the oil is acceptable for the time in service.

# **CONSTRUCTION EQUIPMENT**

GRAPHS

## Ferrous Alloys

VOLVO