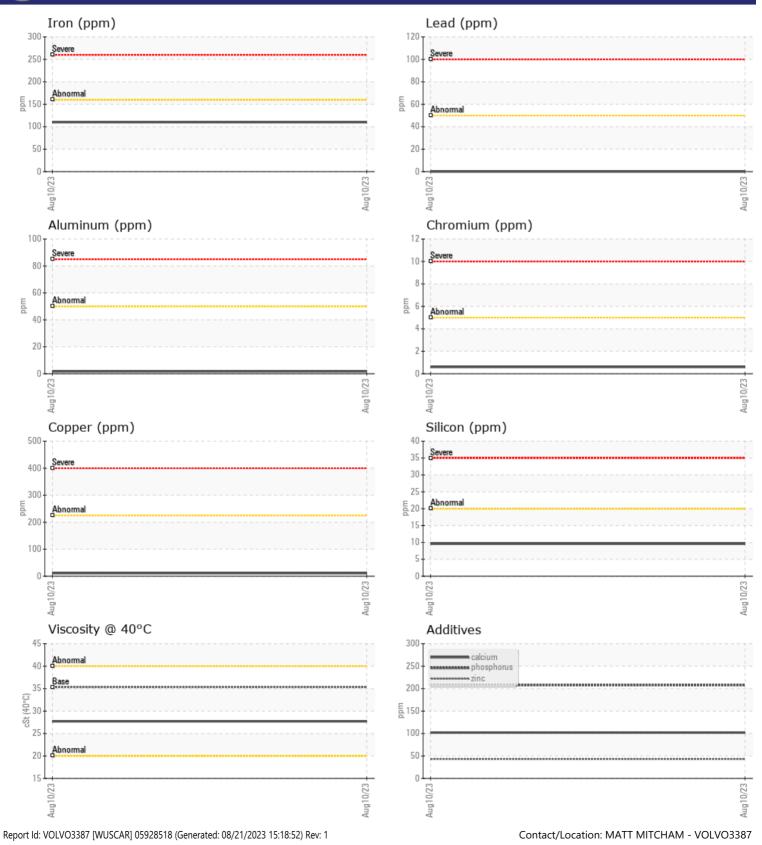

#### SAMPLE INFORMATION VCP426984 Sample Number Sample Date 10 Aug 2023 Machine Hours 4406 Oil Hours 0 Oil Changed Changed US 29418 NORMAL Sample Status T: **OIL CONDITION** Visc @ 40°C cSt 27.7 CONTAMINATION Silicon ppm 10 Sodium 7 ppm Potassium 2 ppm WEAR METALS Iron ppm 110 Copper ppm 11 Lead ppm 0 🔲 Tin ppm 0 🔲 Aluminum ppm 2 Chromium ppm ■ <1 Molybdenum **||** <1 ppm Nickel ■ <1 ppm Titanium ppm <1 Silver 0 ppm Manganese 9 ppm Vanadium ppm <1 **ADDITIVES** 102 Calcium ppm Magnesium 2 ppm 43 Zinc ppm 208 Phosphorus ppm Barium 0 ppm Boron 75 ppm

## Diagnosis

Resample at the next service interval to monitor.All component wear rates are normal. There is no indication of any contamination in the oil. The condition of the oil is acceptable for the time in service.