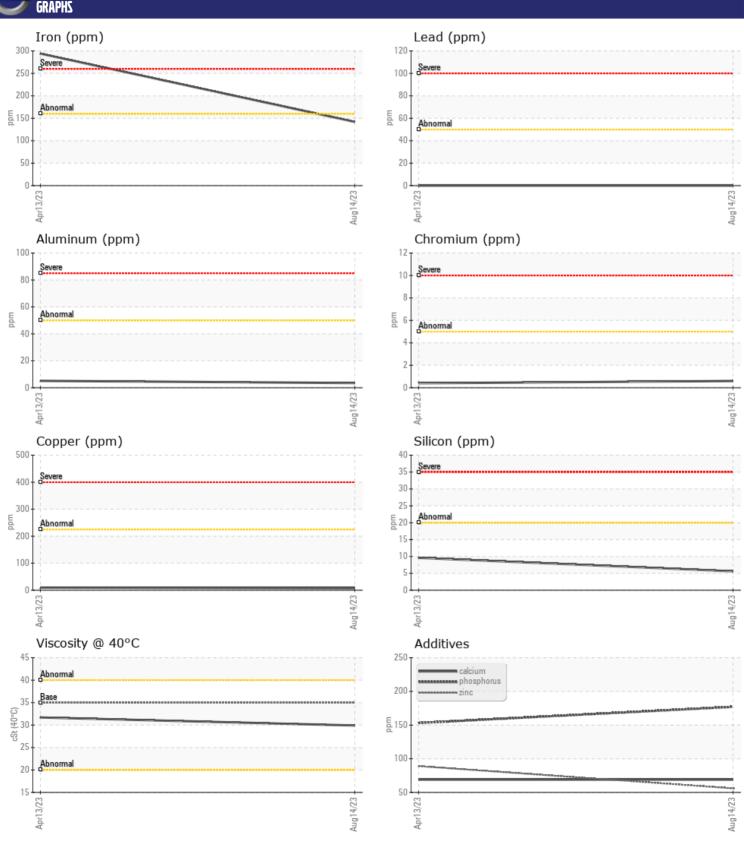

### Diagnosis

No corrective action is recommended at this time. Resample at the next service interval to monitor. The tin level has decreased, but is still abnormal. All other component wear rates are normal. There is no indication of any contamination in the fluid. The condition of the fluid is acceptable for the time in service.