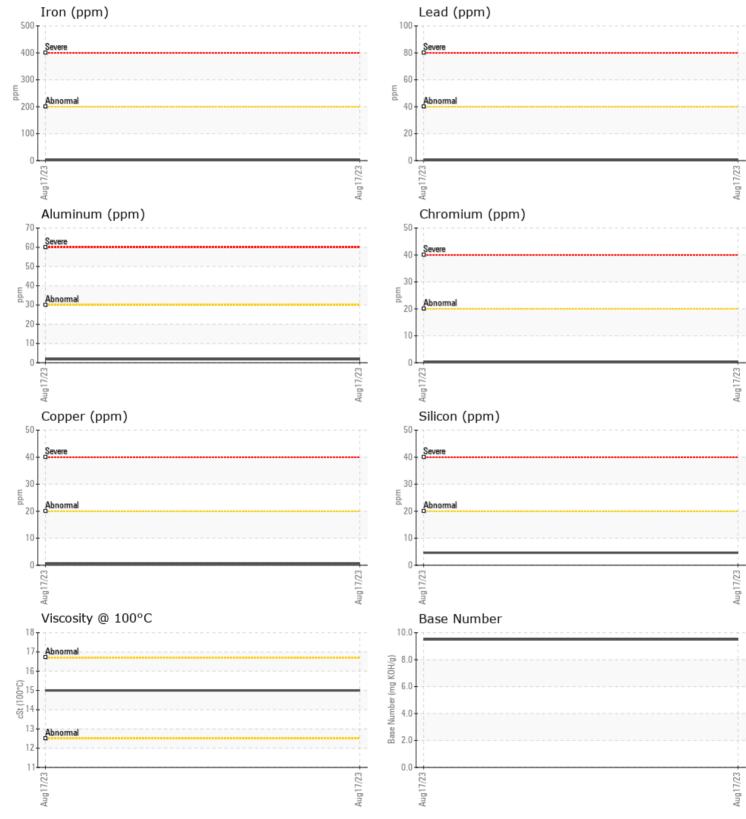

## **CONSTRUCTION EQUIPMENT**

GRAPHS

VOLVO

Report Id: VOLVO0092 [WUSCAR] 05928590 (Generated: 08/21/2023 23:07:56) Rev: 1

Submitted By: TECHNICIAN ACCOUNT

## Diagnosis

Resample at the next service interval to monitor. Please specify the brand, type, and viscosity of the oil on your next sample.All component wear rates are normal. There is no indication of any contamination in the oil. The BN result indicates that there is suitable alkalinity remaining in the oil. The condition of the oil is suitable for further service.

## CONSTRUCTION EQUIPMENT VOLVO L90H L90H 625329 - DIESEL ENGINE

Sample No:VCP0008019Oil Type:NOT GIVEN

Job No:

Zinc

Barium

Boron

Phosphorus

| VOLVO            |           |             |          |      |
|------------------|-----------|-------------|----------|------|
| SAMPLE IN        | FORMATION |             |          |      |
| Sample Number    | -         | VCP0008019  |          | <br> |
| Sample Date      |           | 17 Aug 2023 |          | <br> |
| Machine Hours    |           | 0           |          | <br> |
| Oil Hours        |           | 0           |          | <br> |
| Oil Changed      |           | N/A         |          | <br> |
| Sample Status    |           | NORMAL      |          | <br> |
|                  |           |             |          |      |
| OIL CONDI        |           |             |          |      |
|                  | -         | ·           | <u>.</u> |      |
| Visc @ 100°C     | cSt       | <b>15.0</b> |          | <br> |
| Base Number (BN) |           | 9.5         |          | <br> |
| Oxidation (PA)   | %         | 50          |          | <br> |
| VOLVO            |           |             |          | <br> |
| Contamin         | ATION     |             |          |      |
| Soot %           | %         | 0.1         |          | <br> |
| Nitration (PA)   | %         | 39          |          | <br> |
| Sulfation (PA)   | %         | 47          |          | <br> |
| Glycol           | %         | NEG         |          | <br> |
| Fuel             | %         | <1.0        |          | <br> |
| Silicon          | ppm       | ■5          |          | <br> |
| Sodium           | ppm       | 2           |          | <br> |
| Potassium        | ppm       | 1           |          | <br> |
|                  | ppin      | •           |          |      |
| VOLVO            |           |             |          |      |
| VEAR ME          | TALS      |             |          |      |
| Iron             | ppm       | 2           |          | <br> |
| Copper           | ppm       | <b>■</b> <1 |          | <br> |
| Lead             | ppm       | <b>■</b> <1 |          | <br> |
| Tin              | ppm       | <b>□</b> <1 |          | <br> |
| Aluminum         | ppm       | 2           |          | <br> |
| Chromium         | ppm       |             |          | <br> |
| Molybdenum       | ppm       | 61          |          | <br> |
| Nickel           | ppm       | 0           |          | <br> |
| Titanium         | ppm       | <1          |          | <br> |
| Silver           | ppm       | <b>□</b> <1 |          | <br> |
| Manganese        | ppm       | <1          |          | <br> |
| Vanadium         | ppm       | <1          |          | <br> |
|                  |           |             |          |      |
|                  |           |             |          | <br> |
|                  |           |             |          |      |
| Calcium          | ppm       | 1113        |          | <br> |
| Magnesium        | ppm       | <b>1006</b> |          | <br> |