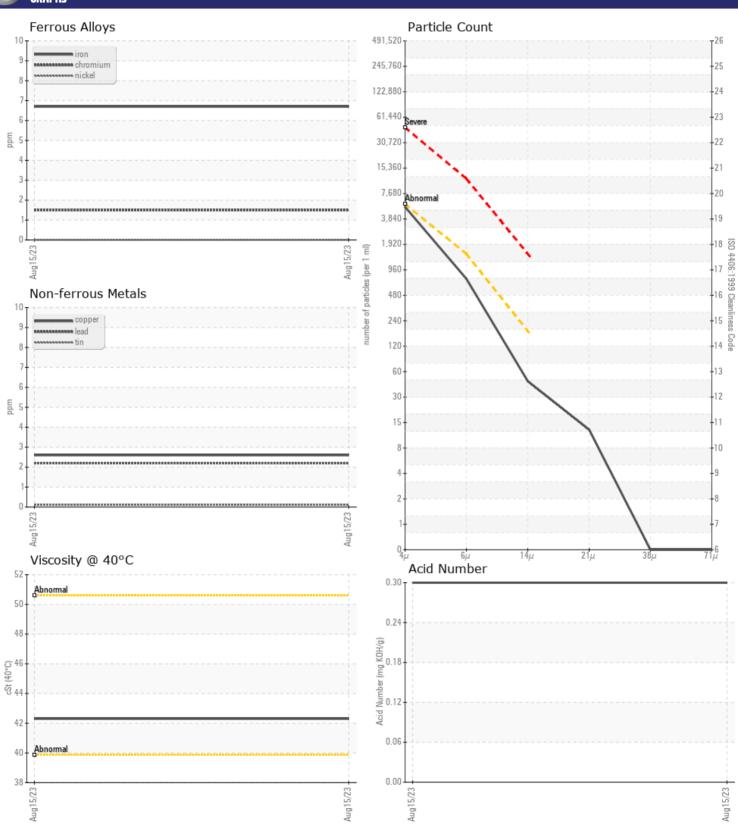

# CONSTRUCTION EQUIPMENT VOLVO L90H L90H 625329 - HYDRAULIC SYSTEM

Sample No: VCP0008022
Oil Type: {unknown}

Job No:

| VOLVO            |               |                |      |  |
|------------------|---------------|----------------|------|--|
| SAMPL            | E INFORMATION |                |      |  |
| Sample Number    |               | VCP0008022     | <br> |  |
| Sample Date      |               | 15 Aug 2023    | <br> |  |
| Machine Hours    |               | 0              | <br> |  |
| Oil Hours        |               | 0              | <br> |  |
| Oil Changed      |               | N/A            | <br> |  |
| Sample Status    |               | NORMAL         | <br> |  |
|                  |               |                |      |  |
| VOLVO            | IDITION       |                |      |  |
| OIL CON          |               |                |      |  |
| Visc @ 40°C      | cSt           | <b>42.3</b>    | <br> |  |
| Acid Number (Al  | N) mg KOH/g   | ■ 0.30         | <br> |  |
|                  |               |                |      |  |
| CUNTA            | MINATION      |                |      |  |
| _                | MINATION      |                |      |  |
| Particles >4µm   |               | <b>4644</b>    | <br> |  |
| Particles > 6µm  |               | <b>659</b>     | <br> |  |
| Particles >14µm  |               | <b>41</b>      | <br> |  |
| ISO 4406:1999 (d | <b>:</b> )    | 19/17/13       | <br> |  |
| Silicon          | ppm           | <b>6</b>       | <br> |  |
| Sodium           | ppm           | ■0             | <br> |  |
| Potassium        | ppm           | <b>■ &lt;1</b> | <br> |  |
|                  |               |                |      |  |
| WEAR             | METALS        |                |      |  |
| _                |               | <b>7</b>       |      |  |
| Iron             | ppm           | <b>□</b> 7     | <br> |  |
| Copper           | ppm           | ■3             | <br> |  |
| Lead             | ppm           | <b>2</b>       | <br> |  |
| Tin              | ppm           | <b>■</b> <1    | <br> |  |
| Aluminum         | ppm           | <b>2</b>       | <br> |  |
| Chromium         | ppm           | ■2             | <br> |  |
| Molybdenum       | ppm           | <1             | <br> |  |
| Nickel           | ppm           | ■0             | <br> |  |
| Titanium         | ppm           | 0              | <br> |  |
| Silver           | ppm           | 0              | <br> |  |
| Manganese        | ppm           | 0              | <br> |  |
| Vanadium         | ppm           | 0              | <br> |  |
| VOLVO            |               |                | <br> |  |
| ADDITIV          | VES           |                |      |  |
| Calcium          | ppm           | 76             | <br> |  |
| Magnesium        | ppm           | 4              | <br> |  |
| Zinc             | ppm           | 417            | <br> |  |
| Phosphorus       | ppm           | 311            | <br> |  |
| Barium           | ppm           | 0              | <br> |  |
| Boron            | ppm           | 0              | <br> |  |
| DOTOTI           | ppiii         | v              |      |  |

## Diagnosis

Resample at the next service interval to monitor. Please specify the brand, type, and viscosity of the oil on your next sample.All component wear rates are normal. The system cleanliness is acceptable for your target ISO 4406 cleanliness code. The system and fluid cleanliness is acceptable. The AN level is acceptable for this fluid. The condition of the oil is suitable for further service.

#### GRAPHS