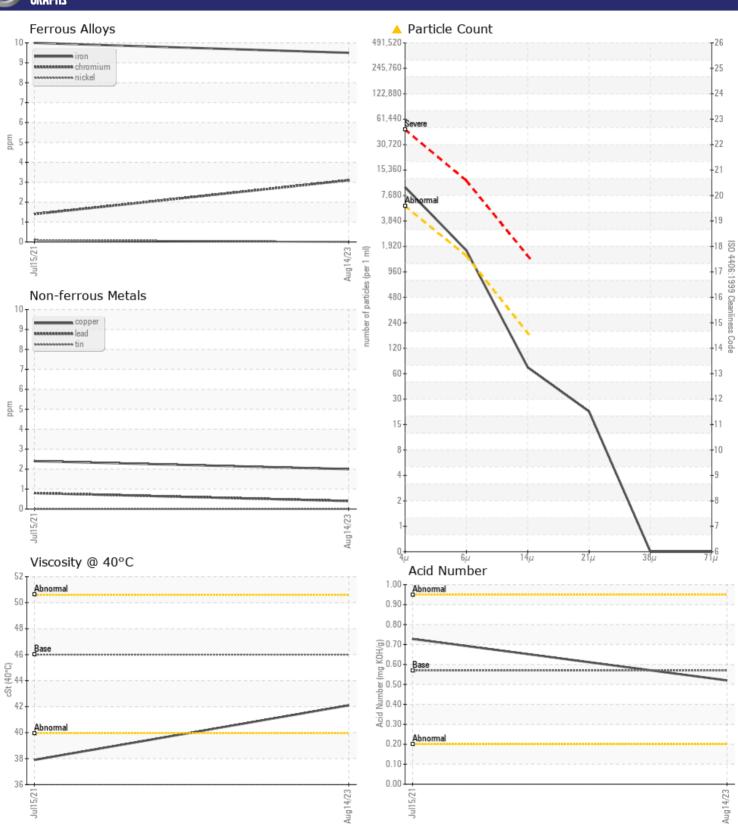

# **CONSTRUCTION EQUIPMENT**

SPM593006 SENNEBOGEN 840ME 840.0.2170 - HYDRAULIC SYST

Sample No: VCP399751

Oil Type: AW HYDRAULIC OIL ISO 46

**Job No:** SPM593006

| VOLVO             |             |               |              |  |  |
|-------------------|-------------|---------------|--------------|--|--|
| SAMPLE            | INFORMATION |               |              |  |  |
| Sample Number     |             | VCP399751     | VCP323144    |  |  |
| Sample Date       |             | 14 Aug 2023   | 15 Jul 2021  |  |  |
| Machine Hours     |             | 8508          | 3424         |  |  |
| Oil Hours         |             | 0             | 0            |  |  |
| Oil Changed       |             | Changed       | Changed      |  |  |
| Sample Status     |             | ATTENTION     | NORMAL       |  |  |
|                   |             |               |              |  |  |
| OIL CONDITION     |             |               |              |  |  |
|                   |             | *             |              |  |  |
| Visc @ 40°C       | cSt         | <b>42.1</b>   | 37.9         |  |  |
| Acid Number (AN)  | mg KOH/g    | ■ 0.52        | □ 0.728      |  |  |
| VOLVO             |             |               |              |  |  |
| CONTAM            | INATION     |               |              |  |  |
| Particles >4µm    |             | <u>^</u> 8388 | <b>■</b> 465 |  |  |
| Particles >6µm    |             | △ 1504        | 44           |  |  |
| Particles > 14µm  |             | <b>■</b> 63   | <b>3</b>     |  |  |
| ISO 4406:1999 (c) |             | 20/18/13      | 16/13/9      |  |  |
| Silicon           | ppm         | <b>1</b>      | 10, 13, 3 <1 |  |  |
| Sodium            | ppm         | <b>■</b> <1   | 3            |  |  |
| Potassium         | ppm         | <b>■</b> <1   | <b>1</b> 0   |  |  |
| i otassiai ii     | PPIII       |               |              |  |  |
| VOLVO             |             |               |              |  |  |
| WEAR METALS       |             |               |              |  |  |
| Iron              | ppm         | <b>10</b>     | □10          |  |  |
| Copper            | ppm         | <b>2</b>      | <b>2</b>     |  |  |
| Lead              | ppm         | <b>■&lt;1</b> | <b></b> <1   |  |  |
| Tin               | ppm         | <b>■</b> 0    | <b>0</b>     |  |  |
| Aluminum          | ppm         | <b></b>       | <b></b> <1   |  |  |
| Chromium          | ppm         | <b>■</b> 3    | 1            |  |  |
| Molybdenum        | ppm         | <b>■</b> 4    | 2            |  |  |
| Nickel            | ppm         | <b>■</b> 0    | <1           |  |  |
| Titanium          | ppm         | 0             | 0            |  |  |
| Silver            | ppm         | 0             | <1           |  |  |
| Manganese         | ppm         | ■0            | <1           |  |  |
| Vanadium          | ppm         | 0             | 0            |  |  |
|                   |             |               |              |  |  |
| ADDITIV           | 7           |               |              |  |  |
|                   |             | 205           | 652          |  |  |
| Calcium           | ppm         | <b>205</b>    | 652          |  |  |
| Magnesium         | ppm         | <b>24</b>     | 13           |  |  |

## Diagnosis

The filter change at the time of sampling has been noted. Resample at the next service interval to monitor. All component wear rates are normal. There is a light amount of silt (particulates < 14 microns in size) present in the oil. The AN level is acceptable for this fluid. The condition of the oil is suitable for further service.

#### GRAPHS