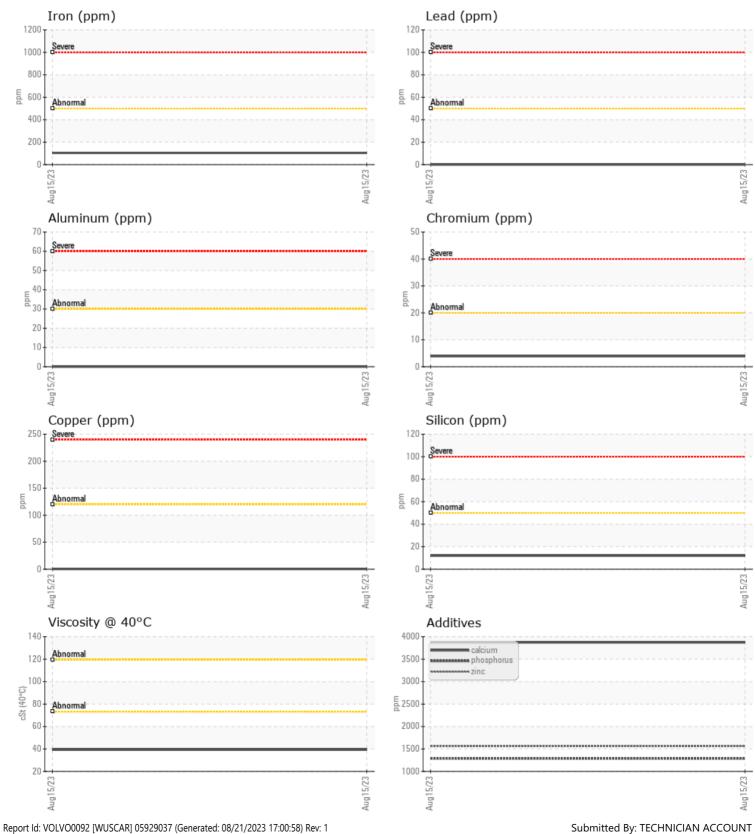

## CONSTRUCTION EQUIPMENT VOLVO L70H L70H 623170 - FRONT AXLE

Sample No:VCP0008015Oil Type:{unknown}

Job No:

|                                            | INFORMATION              |                    |       |  |
|--------------------------------------------|--------------------------|--------------------|-------|--|
|                                            |                          | VCP0008015         | <br>- |  |
| Sample Number                              |                          |                    |       |  |
| Sample Date                                |                          | 15 Aug 2023        | <br>  |  |
| Machine Hours                              |                          | 0                  | <br>  |  |
| Oil Hours                                  |                          | 0                  | <br>  |  |
| Oil Changed                                |                          | N/A                | <br>  |  |
| Sample Status                              |                          | NORMAL             | <br>  |  |
| VOLVO                                      |                          |                    |       |  |
| OIL CON                                    | DITION                   |                    |       |  |
| Visc @ 40°C                                | cSt                      | 39.3               | <br>  |  |
|                                            | cor                      | _ 55.5             |       |  |
| VOLVO                                      |                          |                    |       |  |
| CONTAN                                     | MINATION                 |                    |       |  |
| Silicon                                    | ppm                      | 12                 | <br>  |  |
| Sodium                                     | ppm                      | <b>1</b> 0         | <br>  |  |
| Potassium                                  | ppm                      | 0                  | <br>  |  |
|                                            |                          |                    |       |  |
| VOLVO                                      |                          |                    |       |  |
| WEAR N                                     | AETALS                   |                    | <br>_ |  |
| Iron                                       | ppm                      | <b>104</b>         | <br>  |  |
| Copper                                     | ppm                      |                    | <br>  |  |
| Lead                                       | ppm                      | 0                  | <br>  |  |
| Tin                                        | ppm                      | 0                  | <br>  |  |
| Aluminum                                   | ppm                      | 0                  | <br>  |  |
| Chromium                                   | ppm                      | ■4                 | <br>  |  |
| Molybdenum                                 | ppm                      | 12                 | <br>  |  |
| Nickel                                     | ppm                      |                    | <br>  |  |
| Titanium                                   | ppm                      | 0                  | <br>  |  |
| Silver                                     | ppm                      | 0                  | <br>  |  |
| Manganese                                  | ppm                      | 10                 | <br>  |  |
| Vanadium                                   | ppm                      | 0                  | <br>  |  |
|                                            |                          |                    |       |  |
| VOLVO                                      | IEC                      |                    | <br>  |  |
|                                            |                          |                    |       |  |
|                                            | -                        |                    | <br>- |  |
| Calcium                                    | ppm                      | 3873               | <br>  |  |
| Calcium<br>Magnesium                       | ppm<br>ppm               | 14                 | <br>  |  |
| Calcium<br>Magnesium<br>Zinc               | ppm<br>ppm<br>ppm        | 14<br>1560         |       |  |
| Calcium<br>Magnesium<br>Zinc<br>Phosphorus | ppm<br>ppm<br>ppm<br>ppm | 14<br>1560<br>1288 | <br>  |  |
| Calcium<br>Magnesium<br>Zinc               | ppm<br>ppm<br>ppm        | 14<br>1560         | <br>  |  |

## Diagnosis

Resample at the next service interval to monitor. Please specify the brand, type, and viscosity of the oil on your next sample.All component wear rates are normal. There is no indication of any contamination in the oil. The condition of the oil is acceptable for the time in service.