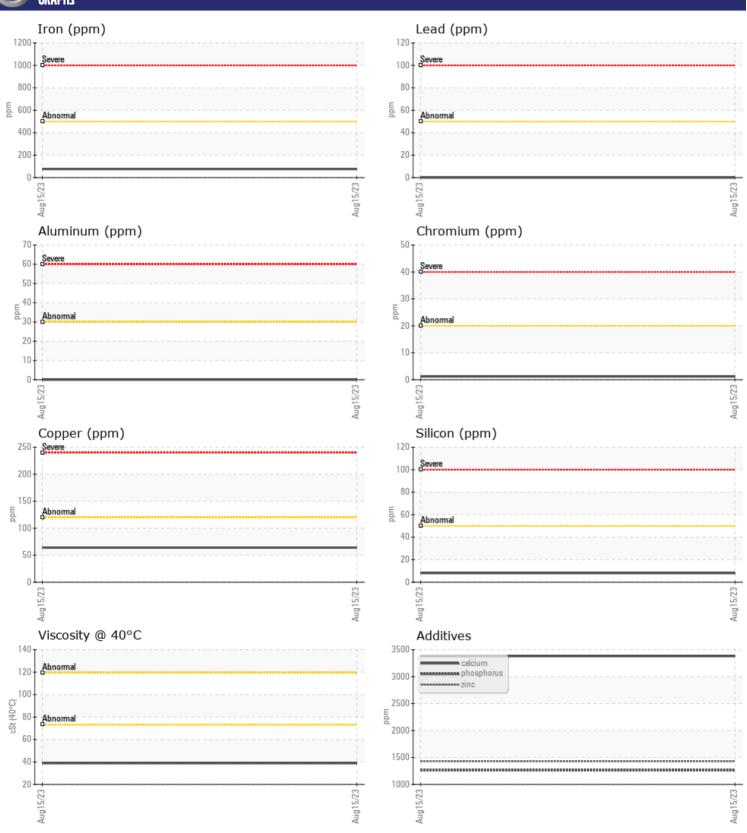

#### GRAPHS

# CONSTRUCTION EQUIPMENT VOLVO L70H L70H 623170 - REAR AXLE

Sample No: VCP0008017
Oil Type: {unknown}

Job No:

| SAMPLE        | INFORMATION |             |          |      |
|---------------|-------------|-------------|----------|------|
| Sample Number | -           | VCP0008017  |          | <br> |
| Sample Date   |             | 15 Aug 2023 |          | <br> |
| Machine Hours |             | 0           |          | <br> |
| Oil Hours     |             | 0           |          | <br> |
| Oil Changed   |             | N/A         |          | <br> |
| Sample Status |             | NORMAL      |          | <br> |
|               |             |             |          |      |
| OIL CON       | DITION      |             |          |      |
| Visc @ 40°C   | cSt         | ■38.9       |          | <br> |
|               |             | _           |          |      |
| VOLVO         | UNATION     |             |          |      |
| _             | IINATION    | <u> </u>    | <u> </u> |      |
| Silicon       | ppm         | ■8          |          | <br> |
| Sodium        | ppm         | ■8          |          | <br> |
| Potassium     | ppm         | <b>0</b>    |          | <br> |
| VOLVO         |             |             |          |      |
| WEAR M        | IETALS      |             |          |      |
| Iron          | ppm         | <b>76</b>   |          | <br> |
| Copper        | ppm         | <b>64</b>   |          | <br> |
| Lead          | ppm         | ■0          |          | <br> |
| Tin           | ppm         | <b>■</b> 4  |          | <br> |
| Aluminum      | ppm         | ■0          |          | <br> |
| Chromium      | ppm         | ■1          |          | <br> |
| Molybdenum    | ppm         | 0           |          | <br> |
| Nickel        | ppm         | <b>■</b> <1 |          | <br> |
| Titanium      | ppm         | 0           |          | <br> |
| Silver        | ppm         | 0           |          | <br> |
| Manganese     | ppm         | 5           |          | <br> |
| Vanadium      | ppm         | 0           |          | <br> |
| VOLVO         |             |             |          | <br> |
| ADDITIV       | ES          |             |          |      |
| Calcium       | ppm         | 3381        |          | <br> |
| Magnesium     | ppm         | 10          |          | <br> |
| Zinc          | ppm         | 1428        |          | <br> |
| Phosphorus    | ppm         | 1264        |          | <br> |
| Barium        | ppm         | 0           |          | <br> |
|               |             |             |          |      |