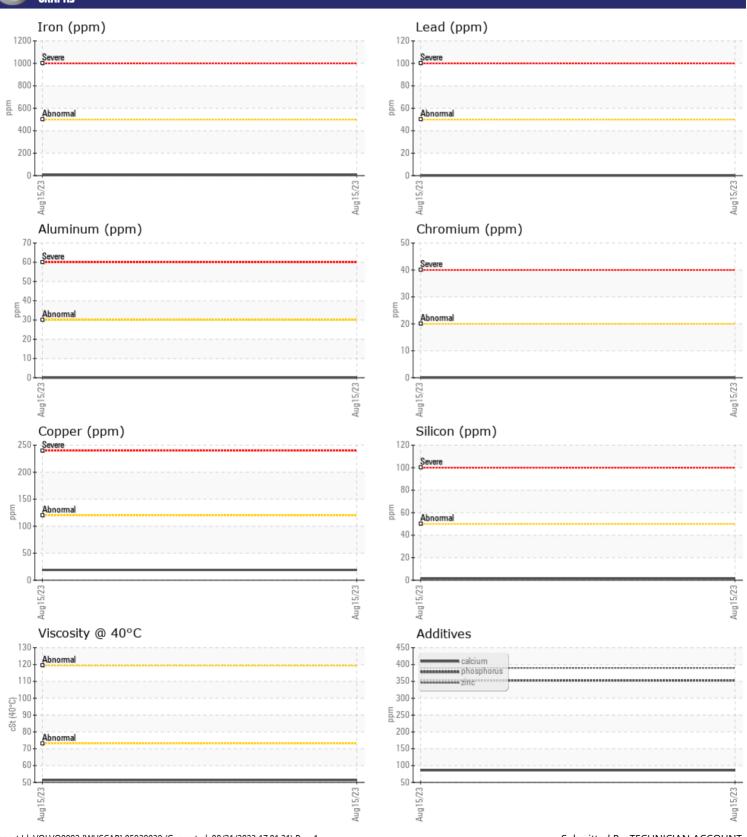

# CONSTRUCTION EQUIPMENT VOLVO L90H L90H 625329 - REAR AXLE

Sample No: VCP0008023
Oil Type: {unknown}

Job No:

| SAMPLE        | INFORMATION |             |          |      |
|---------------|-------------|-------------|----------|------|
| Sample Number | •           | VCP0008023  |          | <br> |
| Sample Date   |             | 15 Aug 2023 |          | <br> |
| Machine Hours |             | 0           |          | <br> |
| Oil Hours     |             | 0           |          | <br> |
| Oil Changed   |             | N/A         |          | <br> |
| Sample Status |             | NORMAL      |          | <br> |
|               |             |             |          |      |
| OIL CON       | DITION      |             |          |      |
| Visc @ 40°C   | cSt         | <b>51.4</b> |          | <br> |
|               |             | _           |          |      |
| VOLVO         | AINATION    |             |          |      |
| _             | MINATION    |             | <u> </u> |      |
| Silicon       | ppm         | <b>2</b>    |          | <br> |
| Sodium        | ppm         | <b>■</b> 0  |          | <br> |
| Potassium     | ppm         | <b>0</b>    |          | <br> |
| VOLVO         |             |             |          |      |
| WEAR N        | METALS      |             |          |      |
| Iron          | ppm         | ■8          |          | <br> |
| Copper        | ppm         | <b>19</b>   |          | <br> |
| Lead          | ppm         | ■0          |          | <br> |
| Tin           | ppm         | <b>2</b>    |          | <br> |
| Aluminum      | ppm         | <b>■</b> 0  |          | <br> |
| Chromium      | ppm         | ■0          |          | <br> |
| Molybdenum    | ppm         | 0           |          | <br> |
| Nickel        | ppm         | ■0          |          | <br> |
| Titanium      | ppm         | 0           |          | <br> |
| Silver        | ppm         | 0           |          | <br> |
| Manganese     | ppm         | <1          |          | <br> |
| Vanadium      | ppm         | 0           |          | <br> |
| VOLVO         |             |             |          |      |
| ADDITIV       | IES         |             |          |      |
| Calcium       | ppm         | 86          |          | <br> |
| Magnesium     | ppm         | 8           |          | <br> |
| Zinc          | ppm         | 390         |          | <br> |
| Phosphorus    | ppm         | 353         |          | <br> |
| Barium        | ppm         | 0           |          | <br> |
| Boron         | ppm         | 0           |          |      |

## Diagnosis

Resample at the next service interval to monitor. Please specify the brand, type, and viscosity of the oil on your next sample.All component wear rates are normal. There is no indication of any contamination in the oil. The condition of the oil is acceptable for the time in service.

#### GRAPHS