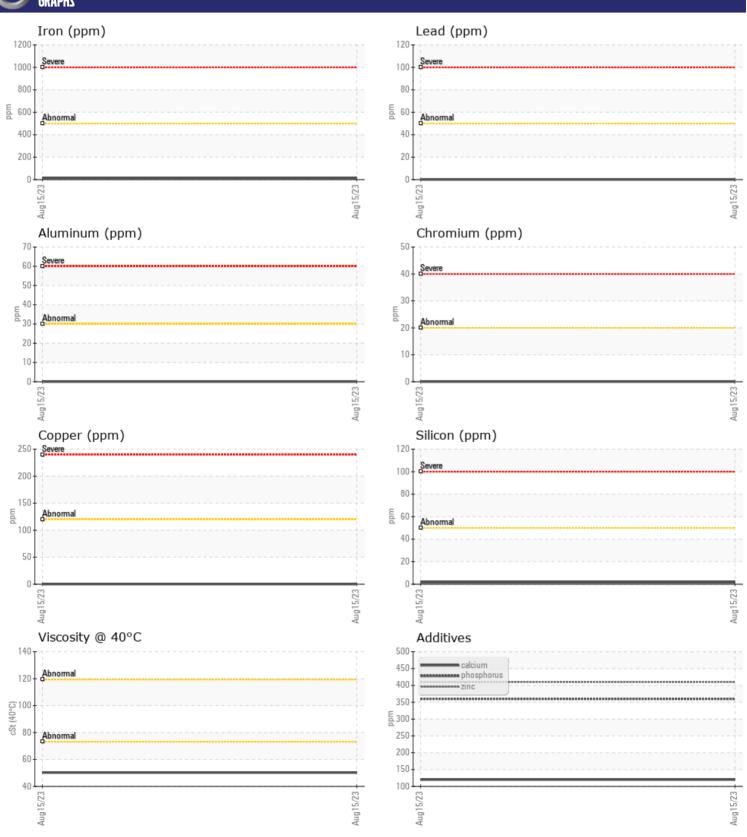

# CONSTRUCTION EQUIPMENT VOLVO L90H L90H 625329 - FRONT AXLE

Sample No: VCP0008021
Oil Type: {unknown}

Job No:

| SAMPLE        | INFORMATION |             |      |  |
|---------------|-------------|-------------|------|--|
| Sample Number | -           | VCP0008021  | <br> |  |
| Sample Date   |             | 15 Aug 2023 | <br> |  |
| Machine Hours |             | 0           | <br> |  |
| Oil Hours     |             | 0           | <br> |  |
| Oil Changed   |             | N/A         | <br> |  |
| Sample Status |             | NORMAL      | <br> |  |
|               |             |             |      |  |
| OIL CON       | DITION      |             |      |  |
| Visc @ 40°C   | cSt         | <b>50.2</b> | <br> |  |
|               |             |             |      |  |
| CONTAI        | MINATION    |             |      |  |
| _             | AINA HUN    |             |      |  |
| Silicon       | ppm         | <b>2</b>    | <br> |  |
| Sodium        | ppm         | ■0          | <br> |  |
| Potassium     | ppm         | <b>■</b> 0  | <br> |  |
| VOLVO         |             |             |      |  |
| WEAR N        | METALS      |             |      |  |
| Iron          | ppm         | ■11         | <br> |  |
| Copper        | ppm         | ■0          | <br> |  |
| Lead          | ppm         | ■0          | <br> |  |
| Tin           | ppm         | ■0          | <br> |  |
| Aluminum      | ppm         | ■0          | <br> |  |
| Chromium      | ppm         | ■0          | <br> |  |
| Molybdenum    | ppm         | 0           | <br> |  |
| Nickel        | ppm         | ■0          | <br> |  |
| Titanium      | ppm         | 0           | <br> |  |
| Silver        | ppm         | 0           | <br> |  |
| Manganese     | ppm         | <1          | <br> |  |
| Vanadium      | ppm         | 0           | <br> |  |
| VOLVO         |             |             |      |  |
| ADDITIV       | /ES         |             |      |  |
| Calcium       | ppm         | 120         | <br> |  |
| Magnesium     | ppm         | 7           | <br> |  |
| Zinc          | ppm         | 410         | <br> |  |
| Phosphorus    | ppm         | 360         | <br> |  |
| Barium        | ppm         | 0           | <br> |  |
| Boron         | ppm         | <1          | <br> |  |

## Diagnosis

Resample at the next service interval to monitor. Please specify the brand, type, and viscosity of the oil on your next sample. All component wear rates are normal. There is no indication of any contamination in the oil. The condition of the oil is acceptable for the time in service.