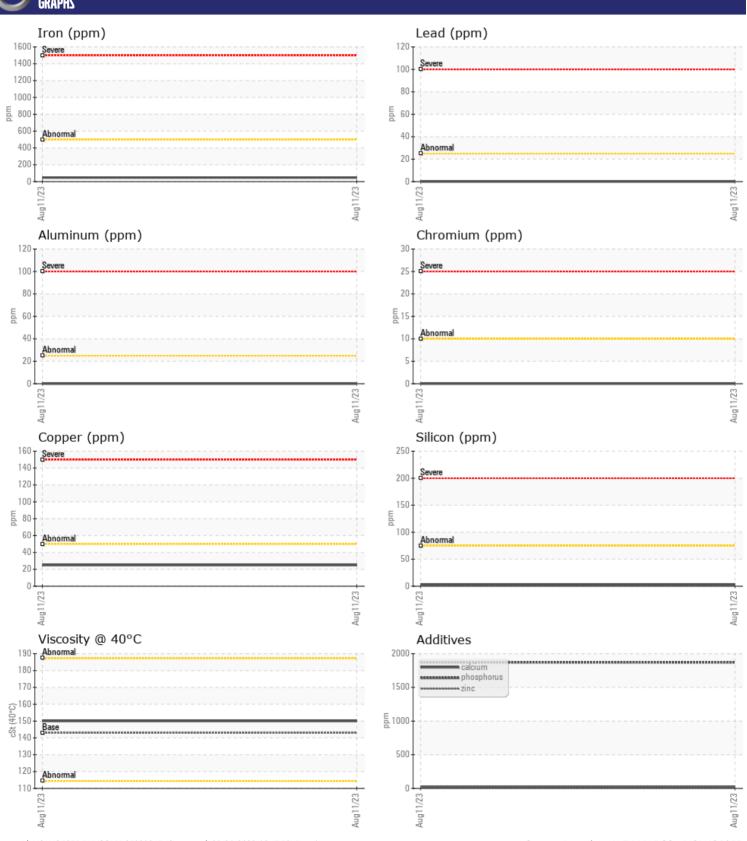

CONSTRUCTION EQUIPMENT
SPM593879 ALTER ROCK SENNEBOGEN 835 835.0.2740 - REAR

Sample No: VCP423500

Oil Type: **GEAR OIL SAE 80W90** Job No: SPM593879 ALTER ROCK

| SAMPLE        | INFORMATION |             |  |  |  |
|---------------|-------------|-------------|--|--|--|
| Sample Number |             | VCP423500   |  |  |  |
| Sample Date   |             | 11 Aug 2023 |  |  |  |
| Machine Hours |             | 6443        |  |  |  |
| Oil Hours     |             | 0           |  |  |  |
| Oil Changed   |             | Changed     |  |  |  |
| Sample Status |             | NORMAL      |  |  |  |
|               |             |             |  |  |  |
| OIL CONDITION |             |             |  |  |  |
| Visc @ 40°C   | cSt         | <b>150</b>  |  |  |  |
| VISC & 40 C   | CSt         |             |  |  |  |
| VOLVO         |             |             |  |  |  |
| CONTAN        | INATION     |             |  |  |  |
| Silicon       | ppm         | ■3          |  |  |  |
| Sodium        | ppm         | <b>■</b> 0  |  |  |  |
| Potassium     | ppm         | <b>0</b>    |  |  |  |
|               |             |             |  |  |  |
| WEAR METALS   |             |             |  |  |  |
| Iron          | ppm         | <b>47</b>   |  |  |  |
| Copper        | ppm         | ■25         |  |  |  |
| Lead          | ppm         | <b>0</b>    |  |  |  |
| Tin           | ppm         | <b>■</b> 0  |  |  |  |
| Aluminum      | ppm         | <b>0</b>    |  |  |  |
| Chromium      | ppm         | <b>■</b> 0  |  |  |  |
| Molybdenum    | ppm         | ■0          |  |  |  |
| Nickel        | ppm         | <b>■</b> 0  |  |  |  |
| Titanium      | ppm         | 0           |  |  |  |
| Silver        | ppm         | 0           |  |  |  |
| Manganese     | ppm         | <b>1</b>    |  |  |  |
| Vanadium      | ppm         | 0           |  |  |  |
| VOLVO         |             |             |  |  |  |
| ADDITIV       | IES         |             |  |  |  |
| Calcium       | ppm         | <b>18</b>   |  |  |  |
| Magnesium     | ppm         | <b>1</b>    |  |  |  |
| Zinc          | ppm         | <b>■30</b>  |  |  |  |
| Phosphorus    | ppm         | <b>1872</b> |  |  |  |
| Barium        | ppm         | <b>0</b>    |  |  |  |
| Boron         | ppm         | <b>121</b>  |  |  |  |
|               |             |             |  |  |  |

# Diagnosis

Resample at the next service interval to monitor.All component wear rates are normal. There is no indication of any contamination in the oil. The condition of the oil is acceptable for the time in service.