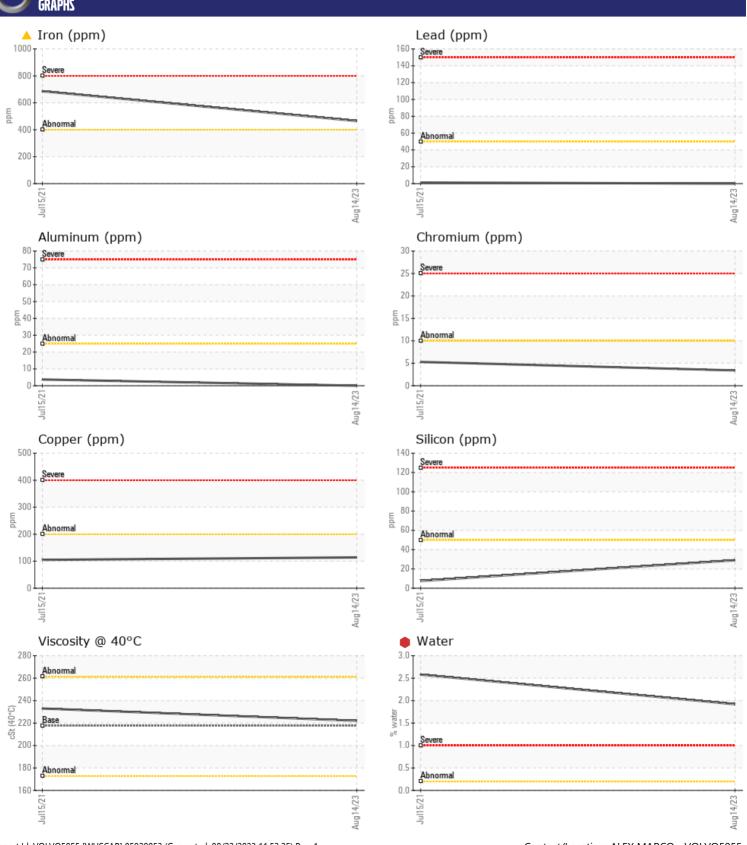

| OIL CON     | NDITION |            |      |      |  |
|-------------|---------|------------|------|------|--|
| Visc @ 40°C | cSt     | <b>222</b> | □233 | <br> |  |

| CONTAMINATION |     |            |             |  |  |  |  |
|---------------|-----|------------|-------------|--|--|--|--|
| Water         | %   | 1.92       | 2.58        |  |  |  |  |
| Silicon       | ppm | ■29        | 8           |  |  |  |  |
| Sodium        | ppm | <b>■</b> 0 | <b>0</b>    |  |  |  |  |
| Potassium     | ppm | ■0         | <b>-</b> <1 |  |  |  |  |
|               |     |            |             |  |  |  |  |

| WEAR       | METALS |               |              |      |
|------------|--------|---------------|--------------|------|
| Iron       | ppm    | <b>465</b>    | <b>▲</b> 686 | <br> |
| Copper     | ppm    | <b>114</b>    | <b>1</b> 05  | <br> |
| Lead       | ppm    | <b>0</b>      | <b>1</b>     | <br> |
| Tin        | ppm    | <b>14</b>     | <b>1</b> 4   | <br> |
| Aluminum   | ppm    | ■ 0           | <b>4</b>     | <br> |
| Chromium   | ppm    | <b>■</b> 3    | <b>5</b>     | <br> |
| Molybdenum | ppm    | <b>0</b>      | 2            | <br> |
| Nickel     | ppm    | <b>-&lt;1</b> | 2            | <br> |
| Titanium   | ppm    | 0             | 0            | <br> |
| Silver     | ppm    | 0             | 0            | <br> |
| Manganese  | ppm    | <b>3</b>      | 4            | <br> |
| Vanadium   | ppm    | 0             | 0            | <br> |

### Diagnosis

We advise that you check for the source of water entry. The oil change at the time of sampling has been noted. We recommend an early resample to monitor this condition. Gear wear is indicated. There is a high concentration of water present in the oil. The oil is no longer serviceable due to the presence of contaminants.