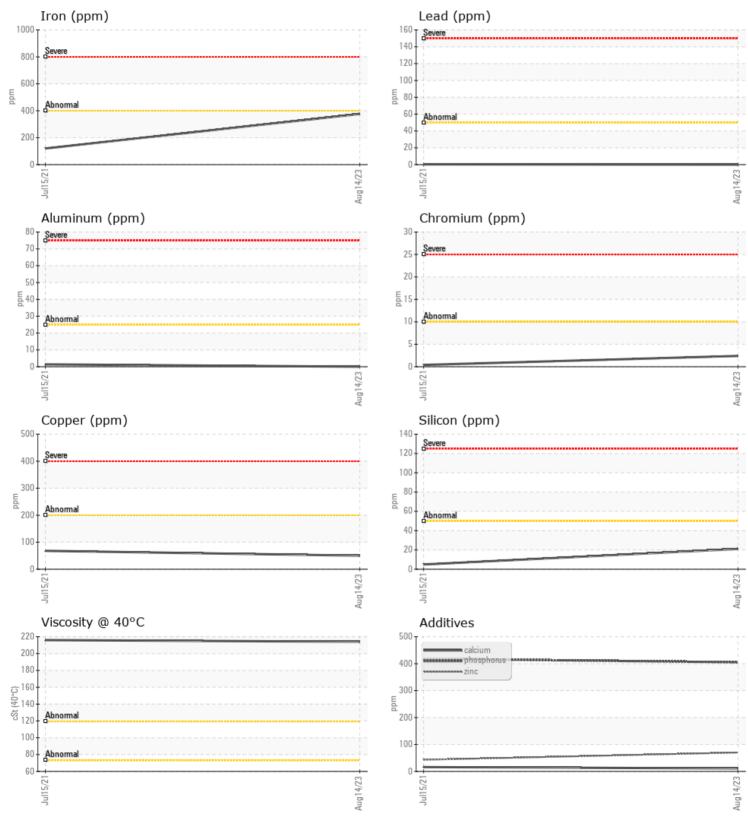

## SAMPLE INFORMATION

| Sample Number | -      | VCP423340   | VCP323147   | <br> |  |
|---------------|--------|-------------|-------------|------|--|
| Sample Date   |        | 14 Aug 2023 | 15 Jul 2021 | <br> |  |
| Machine Hours |        | 8508        | 3424        | <br> |  |
| Oil Hours     |        | 0           | 0           | <br> |  |
| Oil Changed   |        | Changed     | N/A         | <br> |  |
| Sample Status |        | NORMAL      | NORMAL      | <br> |  |
|               |        |             |             |      |  |
| OIL CONDI     | ITION  |             |             |      |  |
| Visc @ 40°C   | cSt    | ∎214        | 216         | <br> |  |
| CONTAMI       | NATION |             |             |      |  |
| Silicon       | ppm    | 21          | 5           | <br> |  |
| Sodium        | ppm    | 0           | □ <1        | <br> |  |
| Potassium     | ppm    | 0           | 0           | <br> |  |
|               |        |             |             |      |  |
| WEAR ME       | TALS   |             |             |      |  |
| Iron          | ppm    | 376         | 120         | <br> |  |
| Copper        | ppm    | 50          | 68          | <br> |  |
|               |        |             |             |      |  |

| non        | ppin | _ 570       | 120  |      |
|------------|------|-------------|------|------|
| Copper     | ppm  | 50          | 68   | <br> |
| Lead       | ppm  | 0           | <1   | <br> |
| Tin        | ppm  | 9           | 9    | <br> |
| Aluminum   | ppm  | 0           | 1    | <br> |
| Chromium   | ppm  | 2           | □ <1 | <br> |
| Molybdenum | ppm  | 0           | <1   | <br> |
| Nickel     | ppm  | <b>□</b> <1 | 0    | <br> |
| Titanium   | ppm  | 0           | 0    | <br> |
| Silver     | ppm  | 0           | 0    | <br> |
| Manganese  | ppm  | 3           | 1    | <br> |
| Vanadium   | ppm  | 0           | 0    | <br> |

**ADDITIVES** Calcium 11 16 ppm Magnesium 4 <1 ppm Zinc 70 43 ppm 405 418 Phosphorus ppm Barium 0 0 ppm Boron ppm 6 22

## **CONSTRUCTION EQUIPMENT**

GRAPHS

VOLVO

Report Id: VOLVO5055 [WUSCAR] 05929054 (Generated: 08/21/2023 16:46:31) Rev: 1

Contact/Location: ALEX MARCO - VOLVO5055