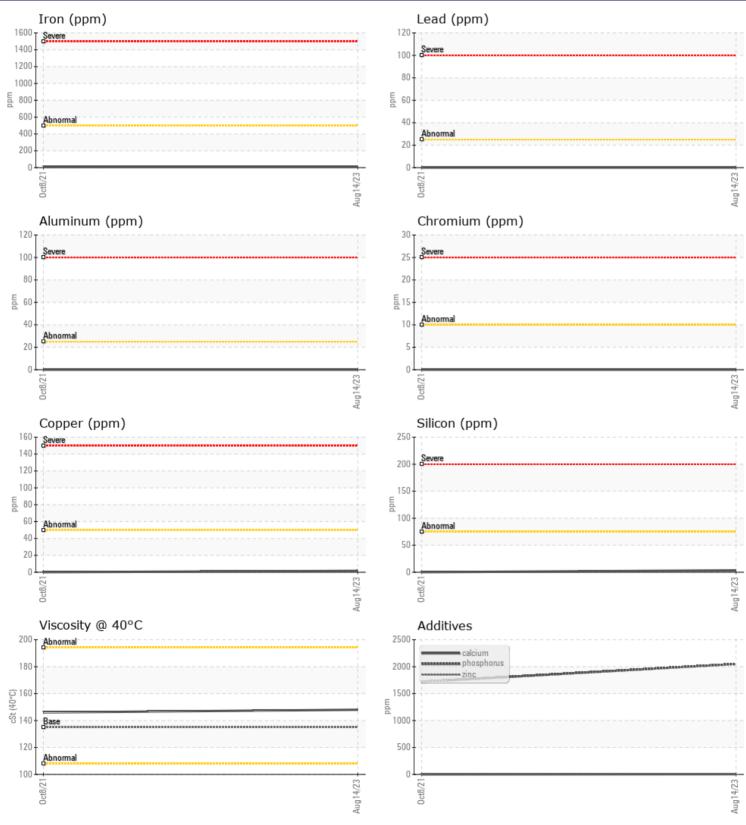

| Sample Number |         | VCP399522   | VCP344704   | <br>         |
|---------------|---------|-------------|-------------|--------------|
| Sample Date   |         | 14 Aug 2023 | 08 Oct 2021 | <br>         |
| Machine Hours |         | 8508        | 4315        | <br>         |
| Oil Hours     |         | 0           | 0           | <br>         |
| Oil Changed   |         | Changed     | Not Changd  | <br>         |
| Sample Status |         | NORMAL      | NORMAL      | <br>         |
|               |         |             |             |              |
| OIL COND      | DITION  |             |             |              |
| Visc @ 40°C   | cSt     | 148         | 146         | <br>         |
|               |         |             |             |              |
| CONTAM        | ΙΝΛΤΙΟΝ |             |             |              |
|               |         | <u>.</u>    | <u> </u>    | <br><u>.</u> |
| Silicon       | ppm     | 3           | 0           | <br>         |
| Sodium        | ppm     | 0           | 0           | <br>         |
| Potassium     | ppm     | 0           | 0           | <br>         |
| VOLVO         |         |             |             |              |
| WEAR M        | ETALS   |             |             |              |
| Iron          | ppm     | 13          | 12          | <br>         |
| Copper        | ppm     | 2           | 0           | <br>         |
| Lead          | ppm     | 0           | 0           | <br>         |
| Tin           | ppm     | 0           | 0           | <br>         |
| Aluminum      | ppm     | 0           | 0           | <br>         |
| Chromium      | ppm     | 0           | 0           | <br>         |
| Molybdenum    | ppm     | 0           | 0           | <br>         |
| Nickel        | ppm     | 0           | 0           | <br>         |
| Titanium      | ppm     | 0           | 0           | <br>         |
| Silver        | ppm     | <1          | 0           | <br>         |
| Manganese     | ppm     | □ <1        | <b></b> <1  | <br>         |

## **CONSTRUCTION EQUIPMENT**

GRAPHS

VOLVO