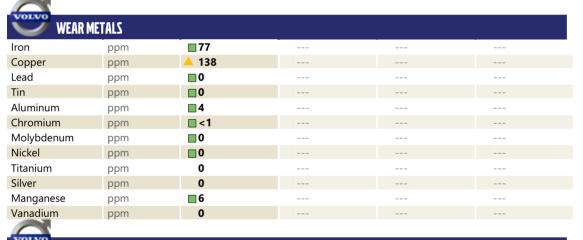

**ADDITIVES** Calcium ppm 5 Magnesium 1 ppm Zinc 109 ppm Phosphorus 2008 ppm Barium 35 ppm Boron ppm 159

## Diagnosis

The oil change at the time of sampling has been noted. No corrective action is recommended at this time. Resample at the next service interval to monitor. The copper level is abnormal. All other component wear rates are normal. There is no indication of any contamination in the oil. The condition of the oil is acceptable for the time in service.