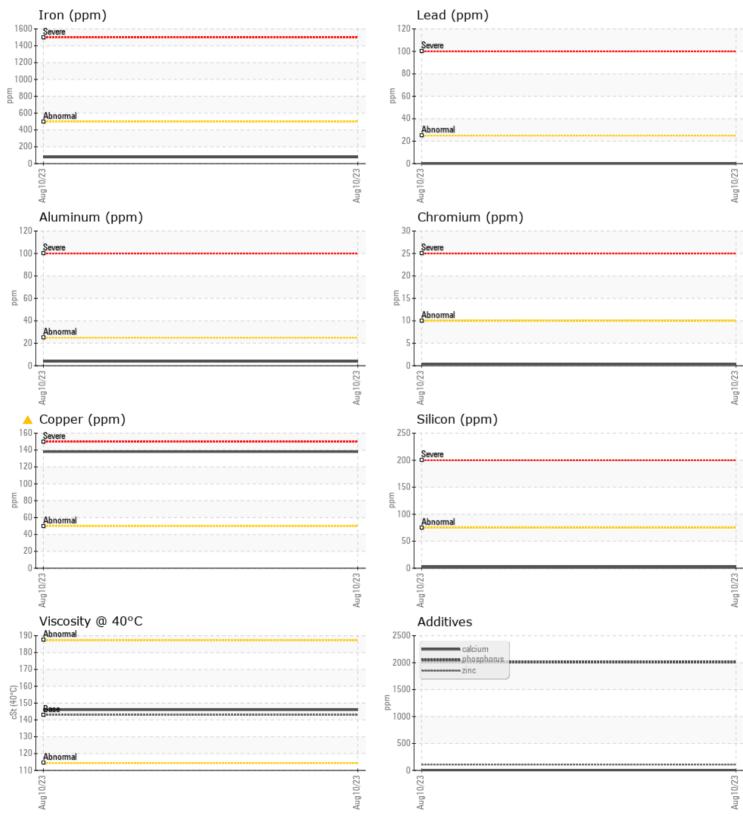

## Diagnosis

The oil change at the time of sampling has been noted. No corrective action is recommended at this time. Resample at the next service interval to monitor. The copper level is abnormal. All other component wear rates are normal. There is no indication of any contamination in the oil. The condition of the oil is acceptable for the time in service.

## **CONSTRUCTION EQUIPMENT**

GRAPHS

VOLVO

Report Id: VOLVO5055 [WUSCAR] 05929058 (Generated: 08/21/2023 16:47:35) Rev: 1

Contact/Location: ALEX MARCO - VOLVO5055