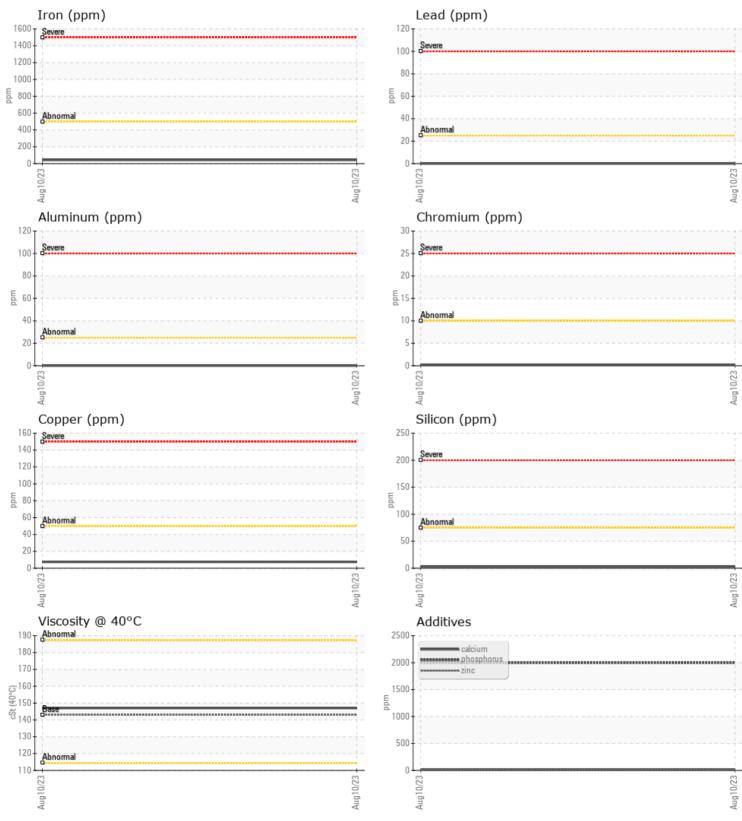

## Diagnosis

Resample at the next service interval to monitor.All component wear rates are normal. There is no indication of any contamination in the oil. The condition of the oil is acceptable for the time in service.

## **CONSTRUCTION EQUIPMENT**

GRAPHS

VOLVO

Report Id: VOLVO5055 [WUSCAR] 05929061 (Generated: 08/22/2023 11:53:42) Rev: 2

Contact/Location: ALEX MARCO - VOLVO5055