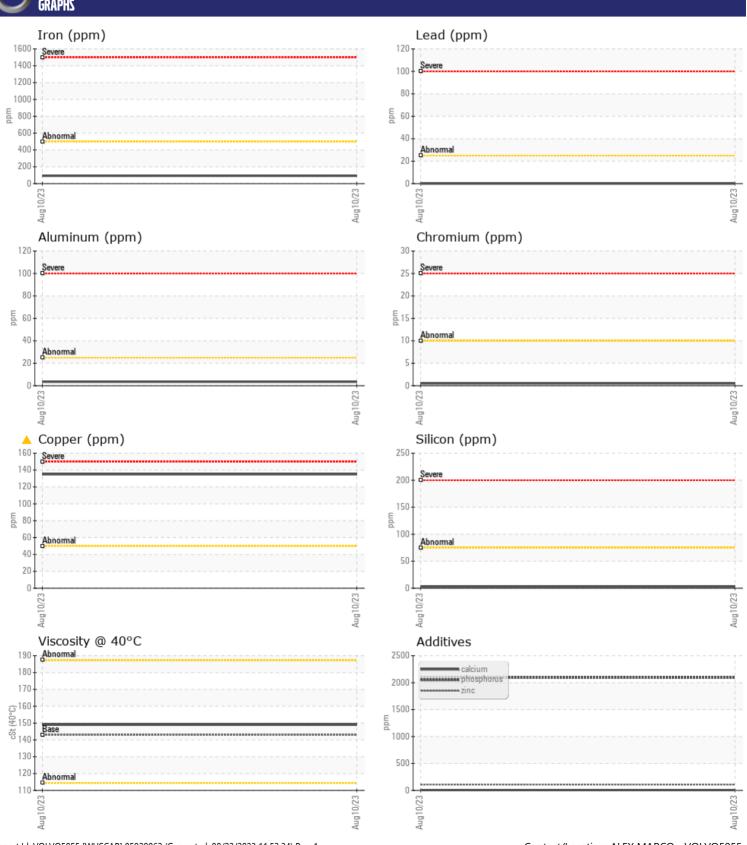

CONSTRUCTION EQUIPMENT
SPM593872 ALTER ROCK SENNEBOGEN 835ME 835.0.2938 - FROM

Sample No: VCP400511

Oil Type: **GEAR OIL SAE 80W90** 

Job No: SPM593872 ALTER ROCK

| CVMDIE        | INFORMATION |               |  |  |  |
|---------------|-------------|---------------|--|--|--|
|               | INFURMATION |               |  |  |  |
| Sample Number |             | VCP400511     |  |  |  |
| Sample Date   |             | 10 Aug 2023   |  |  |  |
| Machine Hours |             | 3684          |  |  |  |
| Oil Hours     |             | 0             |  |  |  |
| Oil Changed   |             | N/A           |  |  |  |
| Sample Status |             | ABNORMAL      |  |  |  |
|               |             |               |  |  |  |
| OIL CONDITION |             |               |  |  |  |
|               |             | =140          |  |  |  |
| Visc @ 40°C   | cSt         | <b>149</b>    |  |  |  |
| VOLVO         |             |               |  |  |  |
| CONTAM        | NATION      |               |  |  |  |
| Silicon       | ppm         | <b>2</b>      |  |  |  |
| Sodium        | ppm         | <b>2</b>      |  |  |  |
| Potassium     | ppm         | ■0            |  |  |  |
| Totassium     | ррш         |               |  |  |  |
| VOLVO         |             |               |  |  |  |
| WEAR METALS   |             |               |  |  |  |
| Iron          | ppm         | ■93           |  |  |  |
| Copper        | ppm         | <b>135</b>    |  |  |  |
| Lead          | ppm         | <b>0</b>      |  |  |  |
| Tin           | ppm         | ■0            |  |  |  |
| Aluminum      | ppm         | <b>4</b>      |  |  |  |
| Chromium      | ppm         | <b>■&lt;1</b> |  |  |  |
| Molybdenum    | ppm         | <b>0</b>      |  |  |  |
| Nickel        | ppm         | ■0            |  |  |  |
| Titanium      | ppm         | 0             |  |  |  |
| Silver        | ppm         | 0             |  |  |  |
| Manganese     | ppm         | <b>■</b> 7    |  |  |  |
| Vanadium      | ppm         | 0             |  |  |  |
|               |             |               |  |  |  |
| VOLVO         |             |               |  |  |  |
| ADDITIV       | 7           |               |  |  |  |
| Calcium       | ppm         | <b>■</b> 5    |  |  |  |
| Magnesium     | ppm         | <b>2</b>      |  |  |  |
| Zinc          | ppm         | <b>109</b>    |  |  |  |
| Phosphorus    | ppm         | <b>2093</b>   |  |  |  |
| Barium        | ppm         | <b>45</b>     |  |  |  |
| Boron         | ppm         | <b>162</b>    |  |  |  |

# Diagnosis

No corrective action is recommended at this time. Resample at the next service interval to monitor. Bearing and/or bushing wear is indicated. All other component wear rates are normal. There is no indication of any contamination in the oil. The condition of the oil is acceptable for the time in service.