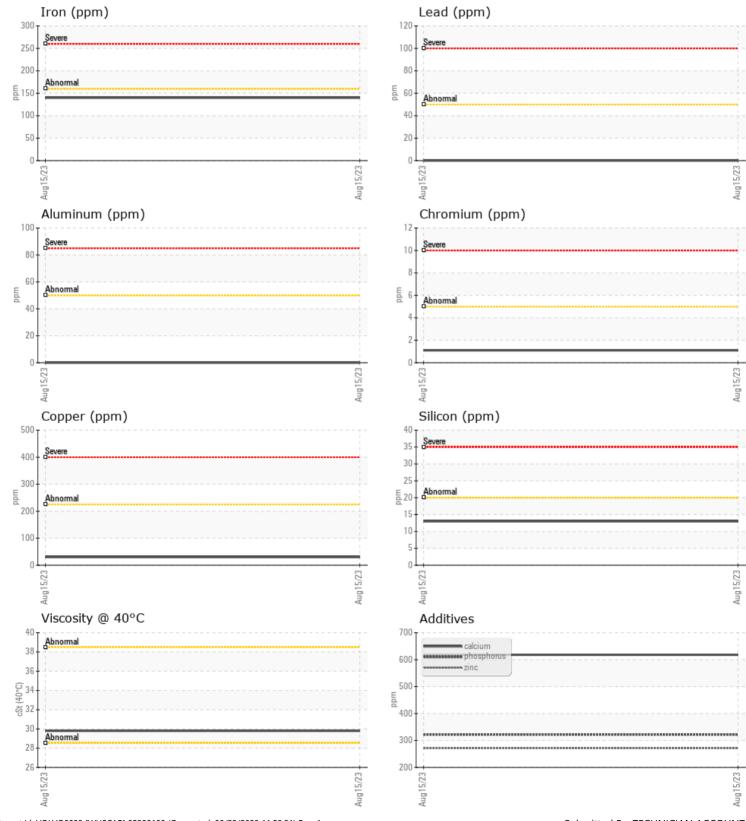

## **CONSTRUCTION EQUIPMENT** VOLVO L70H L70H 623170 - TRANSMISSION (AUTO)

Sample No:VCP0008018Oil Type:{unknown}

Job No:

|               | . INFURMATION |             | <br> |  |
|---------------|---------------|-------------|------|--|
| Sample Number |               | VCP0008018  | <br> |  |
| Sample Date   |               | 15 Aug 2023 | <br> |  |
| Machine Hours |               | 0           | <br> |  |
| Oil Hours     |               | 0           | <br> |  |
| Oil Changed   |               | N/A         | <br> |  |
| Sample Status |               | NORMAL      | <br> |  |
|               |               |             |      |  |
| OIL CON       | DITION        |             |      |  |
| Visc @ 40°C   | cSt           | 29.8        | <br> |  |
| VISC @ 40 C   | CSL           | 29.0        | <br> |  |
| VOLVO         |               |             |      |  |
| CONTAM        | IINATION      |             |      |  |
| Silicon       | ppm           | 13          | <br> |  |
| Sodium        | ppm           | 5           | <br> |  |
| Potassium     | ppm           | 1           | <br> |  |
|               | pp            |             |      |  |
| VOLVO         |               |             |      |  |
| WEAR M        | IETALS        |             |      |  |
| Iron          | ppm           | <b>140</b>  | <br> |  |
| Copper        | ppm           | 30          | <br> |  |
| Lead          | ppm           | 0           | <br> |  |
| Tin           | ppm           | 0           | <br> |  |
| Aluminum      | ppm           | 0           | <br> |  |
| Chromium      | ppm           | ∎1          | <br> |  |
| Molybdenum    | ppm           | 0           | <br> |  |
| Nickel        | ppm           |             | <br> |  |
| Titanium      | ppm           | 0           | <br> |  |
| Silver        | ppm           | 0           | <br> |  |
| Manganese     | ppm           | 9           | <br> |  |
| Vanadium      | ppm           | 0           | <br> |  |
|               |               |             |      |  |
| ADDITIV       | /ES           |             | <br> |  |
|               |               |             |      |  |
| Calcium       | ppm           | 618         | <br> |  |
| Magnesium     | ppm           | 12          | <br> |  |
| Zinc          | ppm           | 271         | <br> |  |
| Phosphorus    | ppm           | 322         | <br> |  |
| Barium        | ppm           | 3           | <br> |  |
| Boron         | ppm           | 51          | <br> |  |
|               |               |             |      |  |

## Diagnosis

Resample at the next service interval to monitor.All component wear rates are normal. There is no indication of any contamination in the fluid. The condition of the fluid is acceptable for the time in service.

## **CONSTRUCTION EQUIPMENT**

GRAPHS

VOLVO

Report Id: VOLVO0092 [WUSCAR] 05929100 (Generated: 08/22/2023 11:58:21) Rev: 1

Submitted By: TECHNICIAN ACCOUNT