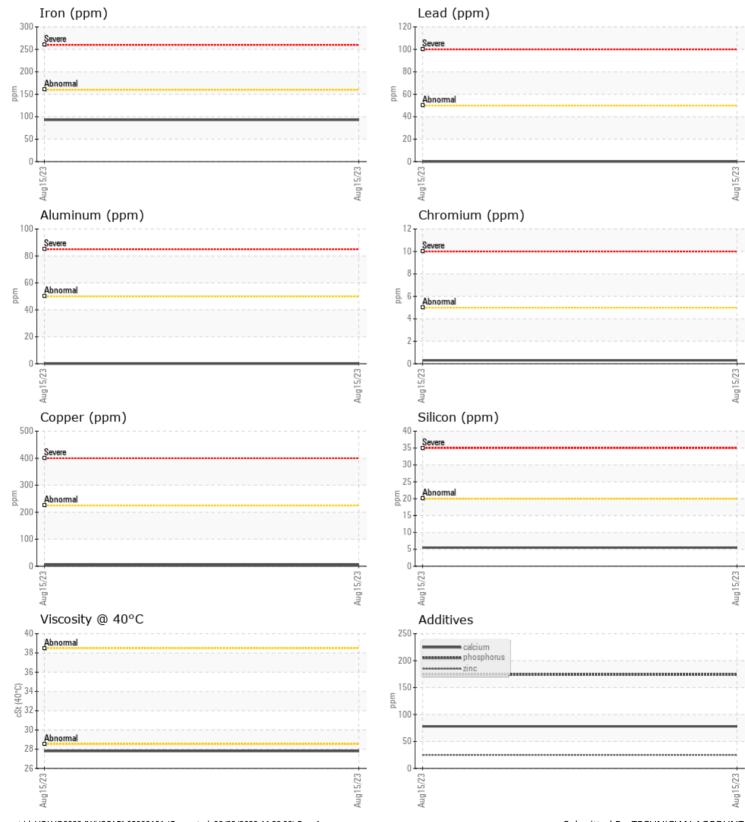

## **CONSTRUCTION EQUIPMENT**

GRAPHS

VOLVO

Report Id: VOLVO0092 [WUSCAR] 05929101 (Generated: 08/22/2023 11:58:29) Rev: 1

Submitted By: TECHNICIAN ACCOUNT