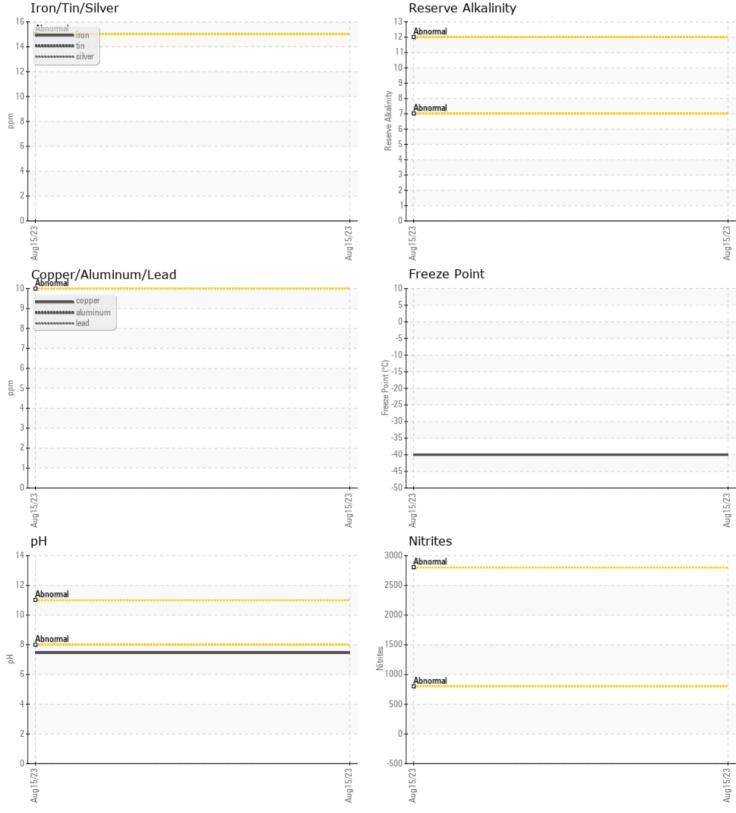

### Job No:

|                    | NFORMATION |             |  |  |   |
|--------------------|------------|-------------|--|--|---|
|                    |            | VCP0008020  |  |  | - |
| Sample Number      |            |             |  |  |   |
| Sample Date        |            | 15 Aug 2023 |  |  |   |
| Machine Hours      |            | 0           |  |  |   |
| Sample Status      |            | NORMAL      |  |  |   |
|                    |            |             |  |  |   |
| VOLVO              | CONDITION  |             |  |  |   |
|                    | CONDITION  |             |  |  |   |
| рН                 | Scale 0-14 | 7.46        |  |  |   |
| Reserve Alkalinity | Scale 0-20 |             |  |  |   |
| Nitrites           | ppm        | NT NT       |  |  |   |
| Percentage Glycol  | %          | 52.2        |  |  |   |
| Freezing Point     | °C         | <b>-40</b>  |  |  |   |
|                    |            |             |  |  |   |
|                    |            |             |  |  |   |
| Contamin           | VATION     |             |  |  |   |
| Coolant Appearance | -          | normal      |  |  |   |
| Coolant Color      |            | Orange      |  |  |   |
|                    |            |             |  |  |   |

## Diagnosis

No corrective action is recommended at this time. The fluid is suitable for further service. There is no indication of any contamination in the coolant. Carboxylate test failed. The glycol level is acceptable. The pH level of this fluid is within the acceptable limits.

# GRAPHS

### Iron/Tin/Silver

VOLVO

Report Id: VOLVO0092 [WUSCAR] 05929111 (Generated: 08/22/2023 14:29:50) Rev: 1

Submitted By: TECHNICIAN ACCOUNT