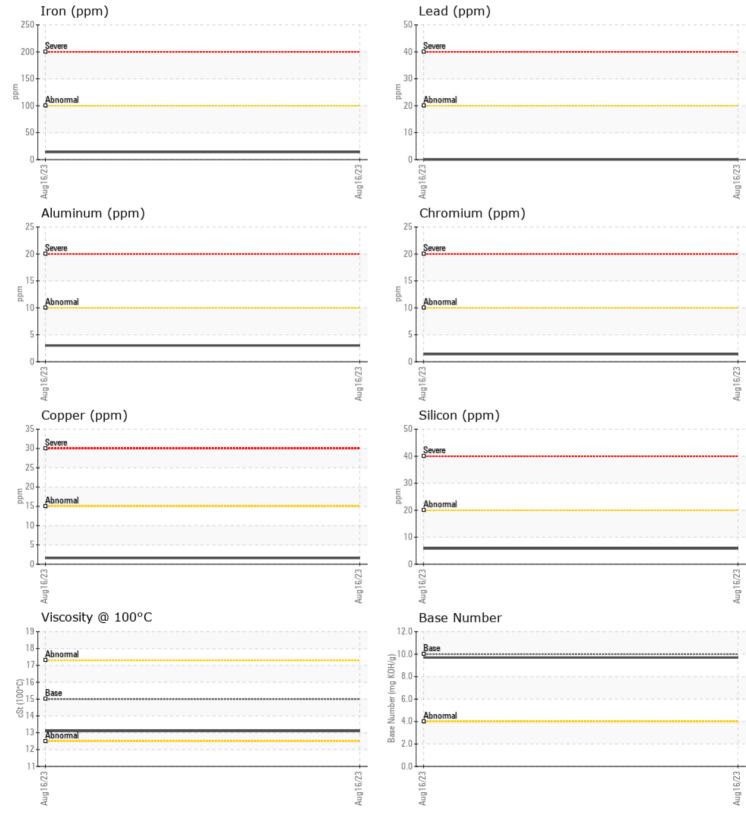

## SAMPLE INFORMATION

| Sample Number    |          | VCP412627   | <br> |  |
|------------------|----------|-------------|------|--|
| Sample Date      |          | 16 Aug 2023 | <br> |  |
| Machine Hours    |          | 3333        | <br> |  |
| Oil Hours        |          | 0           | <br> |  |
| Oil Changed      |          | Changed     | <br> |  |
| Sample Status    |          | NORMAL      | <br> |  |
|                  |          |             |      |  |
| VOLVO            |          |             |      |  |
| OIL CONDI        | TION     |             |      |  |
| Visc @ 100°C     | cSt      | 13.1        | <br> |  |
| Base Number (BN) | mg KOH/g | 9.7         | <br> |  |
| Oxidation (PA)   | %        | 78          | <br> |  |
|                  |          |             |      |  |
| VOLVO            |          |             |      |  |
| Contamii         | NATION   |             |      |  |
| Soot %           | %        | 0.3         | <br> |  |
| Nitration (PA)   | %        | 58          | <br> |  |
| Sulfation (PA)   | %        | 58          | <br> |  |
| Glycol           | %        | NEG         | <br> |  |
| Fuel             | %        | <1.0        | <br> |  |

Sodium

| WEAR METALS |     |            |  |  |  |  |  |
|-------------|-----|------------|--|--|--|--|--|
| Iron        | ppm | <b>1</b> 4 |  |  |  |  |  |
| Copper      | ppm | 2          |  |  |  |  |  |
| Lead        | ppm | 0          |  |  |  |  |  |
| Tin         | ppm |            |  |  |  |  |  |
| Aluminum    | ppm | 3          |  |  |  |  |  |
| Chromium    | ppm | <b>1</b>   |  |  |  |  |  |
| Molybdenum  | ppm | 44         |  |  |  |  |  |
| Nickel      | ppm |            |  |  |  |  |  |
| Titanium    | ppm | <1         |  |  |  |  |  |
| Silver      | ppm | 0          |  |  |  |  |  |
| Manganese   | ppm | <b></b> <1 |  |  |  |  |  |
| Vanadium    | ppm | <1         |  |  |  |  |  |