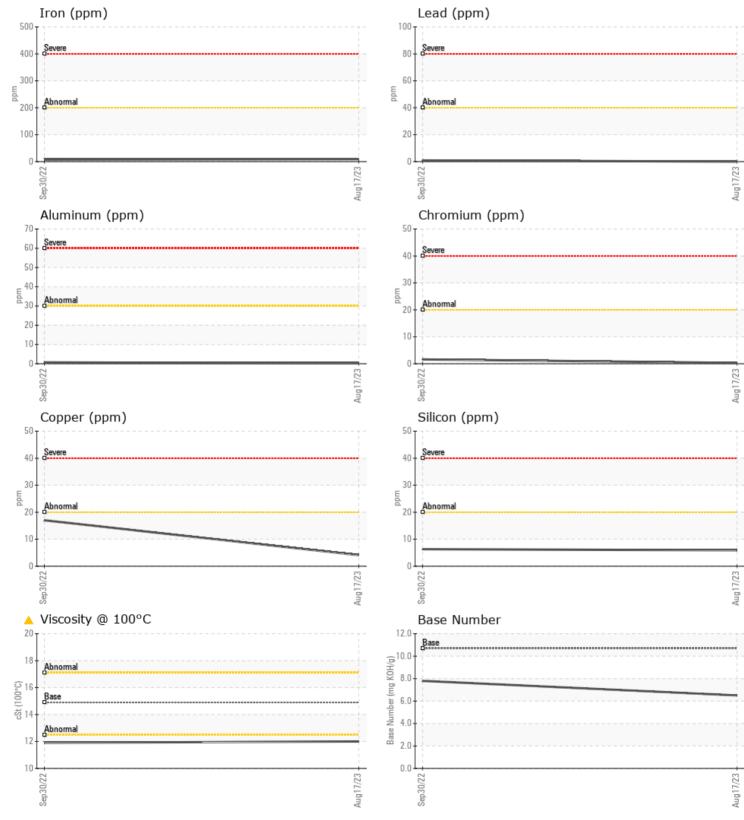

#### Job No:

Barium

Boron

| SAMPLE II        | NFORMATION |              |              | <br> |
|------------------|------------|--------------|--------------|------|
| Sample Number    | -          | VCP412691    | VCP361154    | <br> |
| Sample Date      |            | 17 Aug 2023  | 30 Sep 2022  | <br> |
| Machine Hours    |            | 2000         | 1500         | <br> |
| Oil Hours        |            | 500          | 500          | <br> |
| Oil Changed      |            | Changed      | Changed      | <br> |
| Sample Status    |            | ATTENTION    | ATTENTION    | <br> |
|                  |            |              |              |      |
| OIL CONDI        | TION       |              |              |      |
| Visc @ 100°C     | cSt        | <b>12.0</b>  | <b>1</b> 1.9 | <br> |
| Base Number (BN) | mg KOH/g   | 6.5          | 7.8          | <br> |
| Oxidation (PA)   | %          | 50           | 62           | <br> |
| CONTAMIN         | NATION     |              |              |      |
| Soot %           | %          | 0.3          | 0.3          | <br> |
| Nitration (PA)   | %          | 68           | 82           | <br> |
| Sulfation (PA)   | %          | 50           | 57           | <br> |
| Glycol           | %          | NEG          | NEG          | <br> |
| Fuel             | %          | <1.0         | 2.0          | <br> |
| Silicon          | ppm        | 6            | 6            | <br> |
| Sodium           | ppm        | 2            | 16           | <br> |
| Potassium        | ppm        | <b>■</b> <1  | <b></b> <1   | <br> |
|                  |            |              |              |      |
| WEAR ME          | TALS       |              |              |      |
| Iron             | ppm        | 9            | 8            | <br> |
| Copper           | ppm        | <b>4</b>     | 17           | <br> |
| Lead             | ppm        | 0            | <□<1         | <br> |
| Tin              | ppm        |              | □ <1         | <br> |
| Aluminum         | ppm        | ■<1          | <b></b> <1   | <br> |
| Chromium         | ppm        | <b>  </b> <1 | 2            | <br> |
|                  |            |              |              |      |

| Chromium   | ppm | <b></b> <1   | 2    | <br> |
|------------|-----|--------------|------|------|
| Molybdenum | ppm | 63           | 34   | <br> |
| Nickel     | ppm | 0            | 0    | <br> |
| Titanium   | ppm | 3            | 13   | <br> |
| Silver     | ppm | 0            | 1    | <br> |
| Manganese  | ppm | <b>  </b> <1 | 1    | <br> |
| Vanadium   | ppm | <1           | <1   | <br> |
|            |     |              |      |      |
| ADDITIVE   | Z   |              |      |      |
| Calcium    | ppm | 2016         | 1532 | <br> |
| Magnesium  | ppm | 366          | 643  | <br> |
| Zinc       | ppm | 🔲 1196       | 866  | <br> |
| Phosphorus | ppm | 1003         | 708  | <br> |

# **CONSTRUCTION EQUIPMENT**

GRAPHS

VOLVO

Report Id: DHFCOL [WUSCAR] 05929153 (Generated: 08/22/2023 12:40:23) Rev: 1

Contact/Location: GARY SHEPHERD - DHFCOL