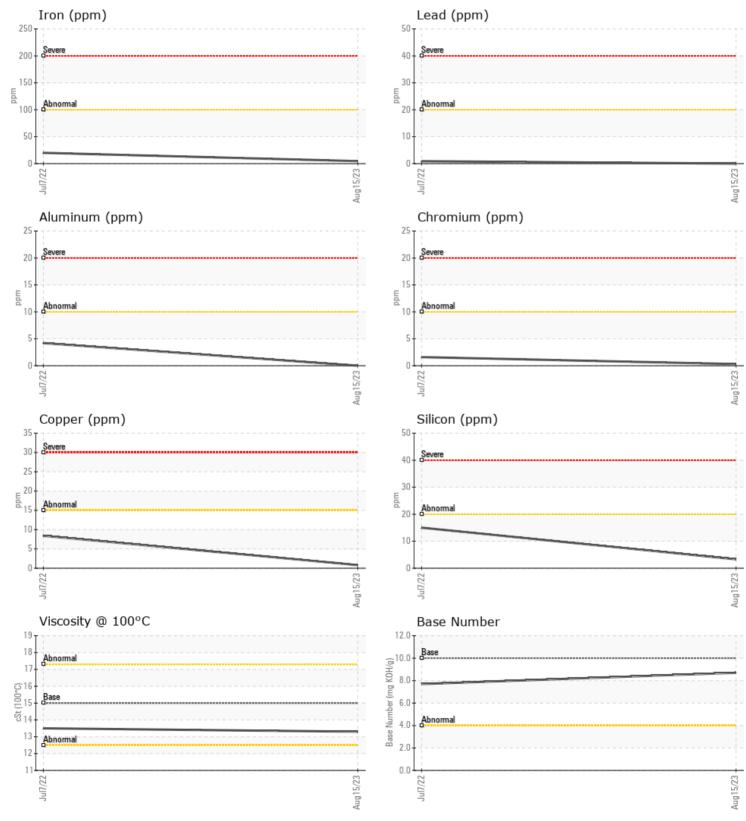

Magnesium

Phosphorus

Silver

ppm

**ADDITIVES** 

|                  |             |              |             | <br> |
|------------------|-------------|--------------|-------------|------|
| Sample Number    | INFORMATION | VCP425015    | VCP354461   | <br> |
| Sample Date      |             | 15 Aug 2023  | 07 Jul 2022 | <br> |
| Machine Hours    |             | 931          | 334         | <br> |
| Oil Hours        |             | 500          | 334         | <br> |
| Oil Changed      |             | Changed      | Changed     | <br> |
| Sample Status    |             | NORMAL       | NORMAL      | <br> |
|                  |             |              | HORIN (E    |      |
| OIL COND         | ITION       |              |             |      |
| Visc @ 100°C     | cSt         | 13.3         | 13.5        | <br> |
| Base Number (BN) |             | 8.7          | 7.7         | <br> |
| Oxidation (PA)   | %           | 53           | 43          | <br> |
|                  |             |              |             |      |
| CONTAMI          | NATION      |              |             |      |
| Soot %           | %           | 0.1          | 0.1         | <br> |
| Nitration (PA)   | %           | 43           | 66          | <br> |
| Sulfation (PA)   | %           | 48           | 50          | <br> |
| Glycol           | %           | NEG          | NEG         | <br> |
| Fuel             | %           | <1.0         | < 1.0       | <br> |
| Silicon          | ppm         | 3            | 15          | <br> |
| Sodium           | ppm         | 2            | 2           | <br> |
| Potassium        | ppm         | <b>  </b> <1 | 4           | <br> |
|                  | -           |              |             |      |
| WEAR MI          |             |              |             |      |
|                  |             |              |             |      |
| Iron             | ppm         | 5            | 20          | <br> |
| Copper           | ppm         | ■<1          | 8           | <br> |
| Lead             | ppm         | 0            | □ <1        | <br> |
| Tin              | ppm         |              | 2           | <br> |
| Aluminum         | ppm         | 0            | 4           | <br> |
| Chromium         | ppm         | <b>■</b> <1  | 2           | <br> |
| Molybdenum       | ppm         | 62           | 3           | <br> |
| Nickel           | ppm         | 0            | 4           | <br> |