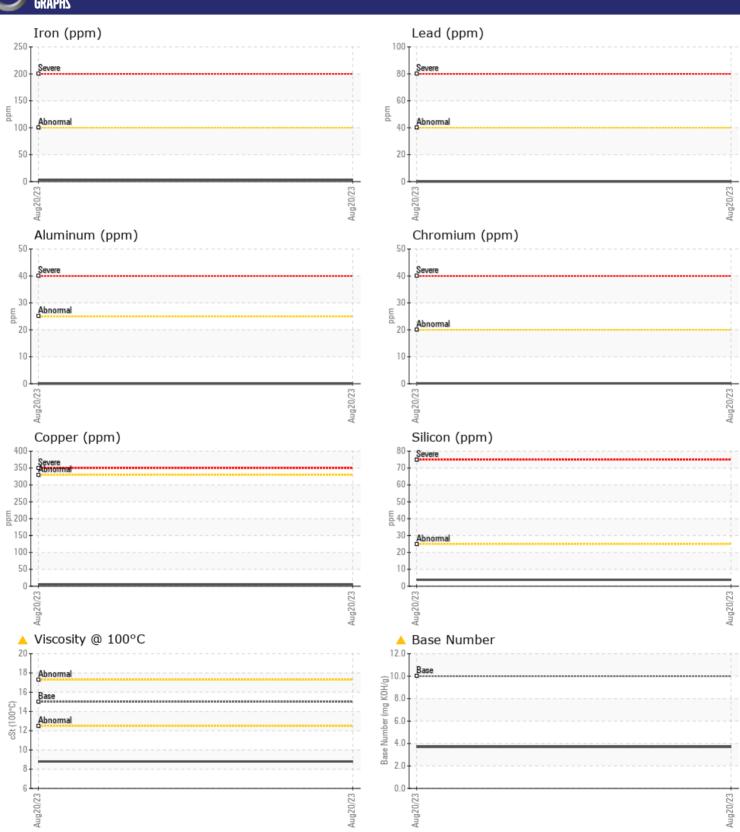

## CONSTRUCTION EQUIPMENT CENTRAL SITE VOLVO E350 310458 - DIESEL ENGINE

Sample No: VCP417065

Oil Type: VOLVO ULTRA DIESEL ENGINE OIL 15W40 VDS-3

**Job No:** CENTRAL SITE

| VOLVO CAMDIFII   | NFORMATION   |              |              |   |
|------------------|--------------|--------------|--------------|---|
|                  | MI UNIMATION | V45 44 T44 T | <br><u>.</u> | - |
| Sample Number    |              | VCP417065    | <br>         |   |
| Sample Date      |              | 20 Aug 2023  | <br>         |   |
| Machine Hours    |              | 6575         | <br>         |   |
| Oil Hours        |              | 0            | <br>         |   |
| Oil Changed      |              | Changed      | <br>         |   |
| Sample Status    |              | ABNORMAL     | <br>         |   |
| VOLVO            |              |              |              |   |
| OIL CONDI        | TION         |              |              |   |
| Visc @ 100°C     | cSt          | <b>▲</b> 8.8 | <br>         |   |
| Base Number (BN) | mg KOH/g     | <b>△</b> 3.7 | <br>         |   |
| Oxidation (PA)   | %            | 75           | <br>         |   |
|                  |              |              |              |   |
| CONTAMI          | NATION       |              |              |   |
| CONTAMIN         |              |              |              |   |
| Soot %           | %            | ■ 0.1        | <br>         |   |
| Nitration (PA)   | %            | 38           | <br>         |   |
| Sulfation (PA)   | %            | 67           | <br>         |   |
| Glycol           | %            | NEG          | <br>         |   |
| Fuel             | %            | <b>△</b> 3.4 | <br>         |   |
| Silicon          | ppm          | <b>4</b>     | <br>         |   |
| Sodium           | ppm          | <b>2</b>     | <br>         |   |
| Potassium        | ppm          | ■0           | <br>         |   |
| VOLVO            |              |              |              |   |
| WEAR ME          | TALS         |              |              |   |
| Iron             | ppm          | <b>3</b>     | <br>         |   |
| Copper           | ppm          | <b>5</b>     | <br>         |   |
| Lead             | ppm          | ■0           | <br>         |   |
| Tin              | ppm          | <b></b>      | <br>         |   |
| Aluminum         | ppm          | ■0           | <br>         |   |
| Chromium         | ppm          | <1           | <br>         |   |
| Molybdenum       | ppm          | <b>18</b>    | <br>         |   |
| Nickel           | ppm          | <b>■</b> 0   | <br>         |   |
| Titanium         | ppm          | <1           | <br>         |   |
| Silver           | ppm          | <b>■</b> 0   | <br>         |   |
| Manganese        | ppm          | <u> </u>     | <br>         |   |
| Vanadium         | ppm          | <1           | <br>         |   |
|                  |              |              |              |   |
| ADDITIVE         | ς            |              |              |   |
| _                |              |              |              |   |
| Calcium          | ppm          | <b>▲</b> 629 | <br>         |   |
| Magnesium        | ppm          | <b>■184</b>  | <br>         |   |
| Zinc             | ppm          | 643          | <br>         |   |
| Phosphorus       | ppm          | <u>▲</u> 547 | <br>         |   |
| Barium           | ppm          | <b>0</b>     | <br>         |   |
| Boron            | ppm          | <b>10</b>    | <br>         |   |

## Diagnosis

Oil and filter change at the time of sampling has been noted. We recommend an early resample to monitor this condition. All component wear rates are normal. Light fuel dilution occurring. The oil viscosity is lower than normal. Additive levels indicate the addition of a different brand, or type of oil. The BN level is low. Confirm oil type.