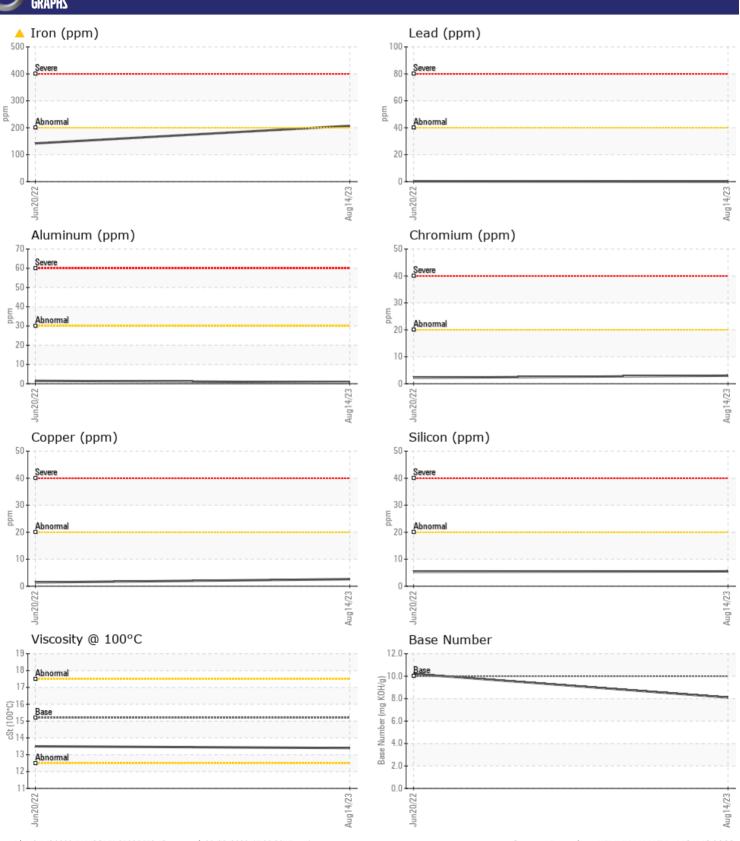

## Diagnosis

Oil and filter change at the time of sampling has been noted. No corrective action is recommended at this time. Resample at the next service interval to monitor. Cylinder, crank, or cam shaft wear is indicated. There is no indication of any contamination in the oil. The BN result indicates that there is suitable alkalinity remaining in the oil. The condition of the oil is suitable for further service.