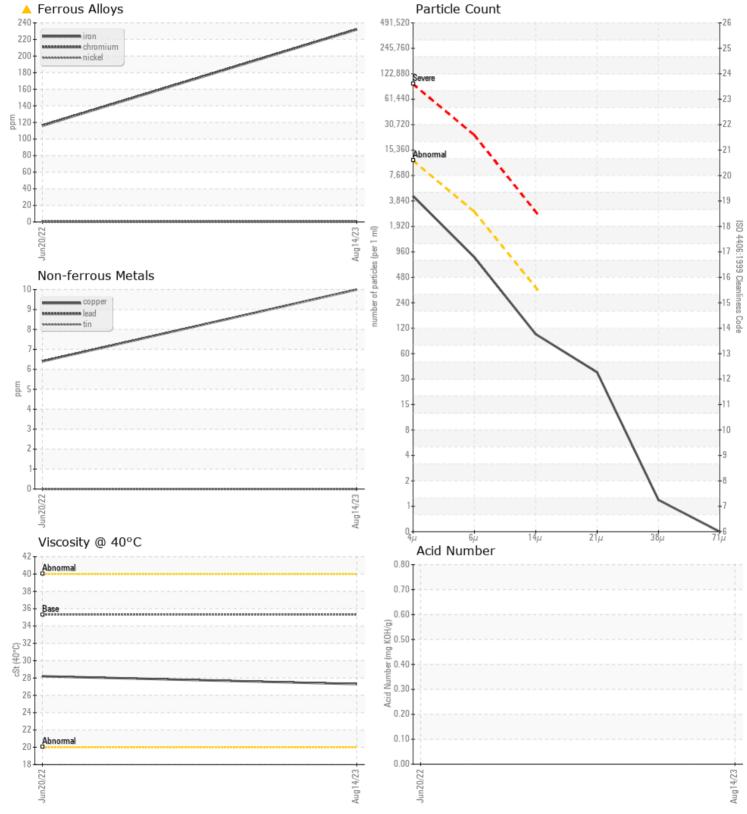

### sis

ctive action is recommended ne. Resample at the next terval to monitor.The iron onormal. All other nt wear rates are normal. ant and size of particulates the system are acceptable. evel is acceptable for this condition of the fluid is le for the time in service.