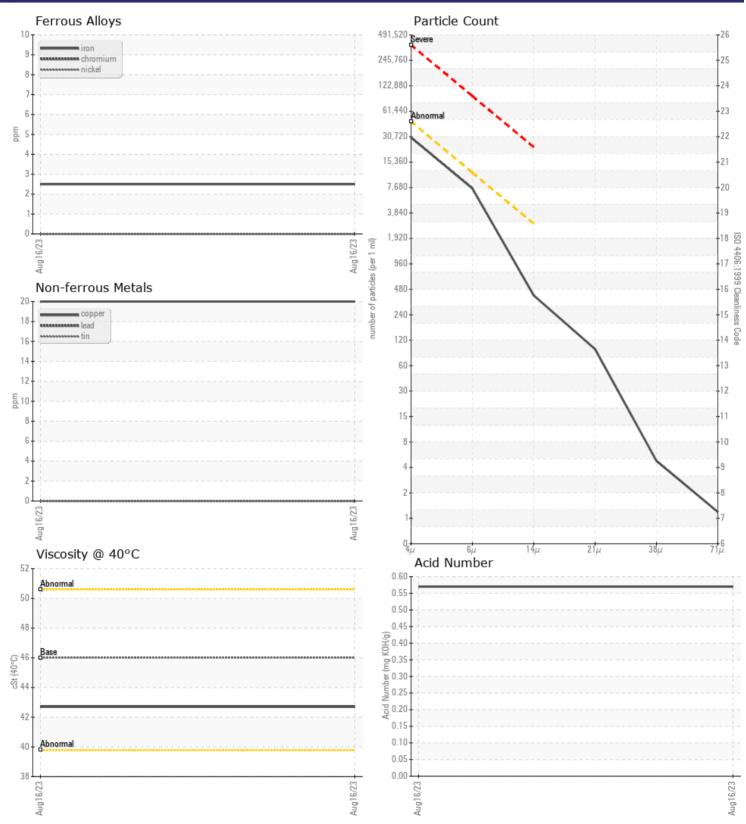

## SAMPLE INFORMATION

| Sample Number    |          | VCP433979   | <br> |  |
|------------------|----------|-------------|------|--|
| Sample Date      |          | 16 Aug 2023 | <br> |  |
| Machine Hours    |          | 1103        | <br> |  |
| Oil Hours        |          | 0           | <br> |  |
| Oil Changed      |          | Not Changd  | <br> |  |
| Sample Status    |          | NORMAL      | <br> |  |
|                  |          |             |      |  |
| OIL CONDI        | TION     |             |      |  |
| Visc @ 40°C      | cSt      | 42.7        | <br> |  |
| Acid Number (AN) | mg KOH/g | 0.57        | <br> |  |
|                  |          |             |      |  |
| CONTAMIN         | IATION   |             |      |  |

| Particles >4µm    | -   | 26000    | <br> |  |
|-------------------|-----|----------|------|--|
| Particles >6µm    |     | 6528     | <br> |  |
| Particles >14µm   |     | 357      | <br> |  |
| ISO 4406:1999 (c) |     | 22/20/16 | <br> |  |
| Silicon           | ppm | 6        | <br> |  |
| Sodium            | ppm | 2        | <br> |  |
| Potassium         | ppm | 0        | <br> |  |

## WEAR METALS

| Iron       | ppm | 2    | <br> |  |
|------------|-----|------|------|--|
| Copper     | ppm | 20   | <br> |  |
| Lead       | ppm | 0    | <br> |  |
| Tin        | ppm | 0    | <br> |  |
| Aluminum   | ppm | ■ <1 | <br> |  |
| Chromium   | ppm | 0    | <br> |  |
| Molybdenum | ppm | 0    | <br> |  |
| Nickel     | ppm | 0    | <br> |  |
| Titanium   | ppm | <1   | <br> |  |
| Silver     | ppm | 0    | <br> |  |
| Manganese  | ppm | 0    | <br> |  |
| Vanadium   | ppm | <1   | <br> |  |
|            |     |      |      |  |

|            | IVES |            |      |      |
|------------|------|------------|------|------|
| Calcium    | ppm  | 84         | <br> | <br> |
| Magnesium  | ppm  | <b>1</b>   | <br> |      |
| Zinc       | ppm  | 504        | <br> |      |
| Phosphorus | ppm  | <b>400</b> | <br> |      |
| Barium     | ppm  | 0          | <br> |      |
| Boron      | ppm  | 0          | <br> |      |

### Diagnosis

The filter change at the time of sampling has been noted. Resample at the next service interval to monitor.All component wear rates are normal. There is no indication of any contamination in the oil. The amount and size of particulates present in the system are acceptable. The AN level is acceptable for this fluid. The condition of the oil is suitable for further service.