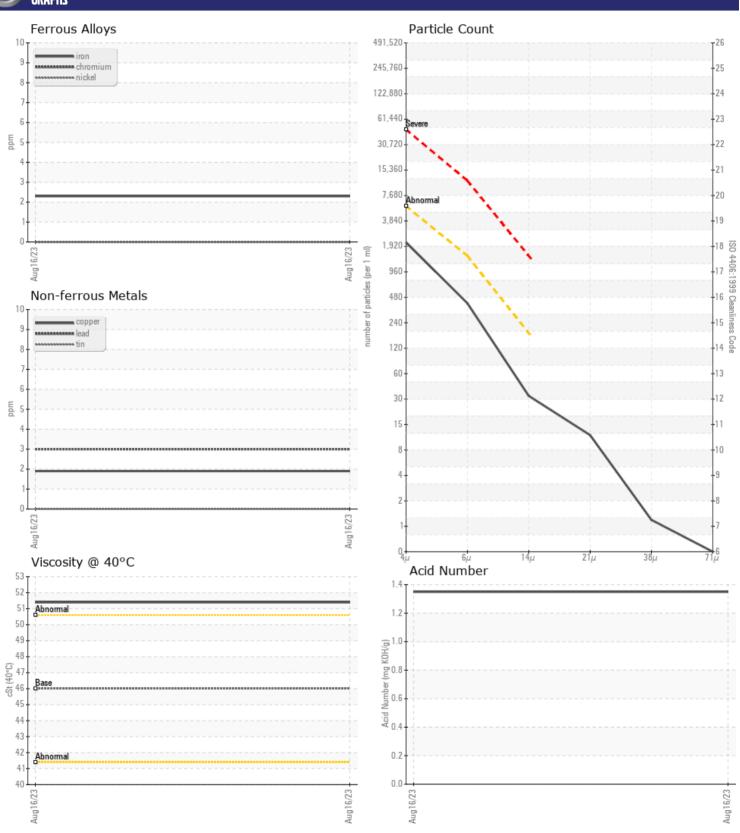

## **CONSTRUCTION EQUIPMENT** VOLVO L70H 623714 - HYDRAULIC SYSTEM

Sample No: VCP412630

Oil Type: **VOLVO HYDRAULIC OIL ULTRA 46** 

Job No: 594559

| SAMPLI                      | E INFORMATION |                        |      |  |
|-----------------------------|---------------|------------------------|------|--|
| Sample Number               |               | VCP412630              | <br> |  |
| Sample Date                 |               | 16 Aug 2023            | <br> |  |
| Machine Hours               |               | 3333                   | <br> |  |
| Oil Hours                   |               | 0                      | <br> |  |
| Oil Changed                 |               | <b>Not Changd</b>      | <br> |  |
| Sample Status               |               | NORMAL                 | <br> |  |
|                             |               |                        |      |  |
| OIL CON                     | IDITION       |                        |      |  |
| Visc @ 40°C                 | cSt           | <b>□</b> 51.4          | <br> |  |
| Acid Number (Al             | V) ma KOH/a   | ■1.35                  | <br> |  |
|                             | , , , , , ,   |                        |      |  |
| LUNTVI                      | MINATION      |                        |      |  |
|                             | MINATION      | =40=6                  |      |  |
| Particles >4µm              |               | <b>■</b> 1876          | <br> |  |
| Particles > 6µm             |               | <b>■</b> 359           | <br> |  |
| Particles > 14µm            | <b>N</b>      | 29<br>18/16/12         | <br> |  |
| ISO 4406:1999 (c<br>Silicon |               | 18/16/12<br>■ 17       | <br> |  |
| Sodium                      | ppm           | <b>4</b>               | <br> |  |
| Potassium                   | ppm           | <b>3</b>               | <br> |  |
| Otassiaiii                  | ррпп          |                        |      |  |
| VOLVO                       | ALTAIC        |                        |      |  |
| WEAR                        | METALS        |                        |      |  |
| Iron                        | ppm           | ■2                     | <br> |  |
| Copper                      | ppm           | <b>2</b>               | <br> |  |
| Lead                        | ppm           | <b>3</b>               | <br> |  |
| Tin                         | ppm           | <b>0</b>               | <br> |  |
| Aluminum<br>Chromium        | ppm           | <b>□</b> <1            | <br> |  |
| Molybdenum                  | ppm           | <b>□</b> 0 <b>□</b> 22 | <br> |  |
| Nickel                      | ppm           | <b>0</b>               | <br> |  |
| Titanium                    | ppm           | <1                     | <br> |  |
| Silver                      | ppm           | 0                      | <br> |  |
| Manganese                   | ppm           | <b>■</b> <1            | <br> |  |
| Vanadium                    | ppm           | <1                     | <br> |  |
|                             |               |                        |      |  |
| ADDITI                      | VFS           |                        |      |  |
| Calcium                     | -             | <b>1693</b>            | <br> |  |
| Magnesium                   | ppm           | ■ 1093<br>■ 81         | <br> |  |
| Zinc                        | ppm           | <b>■884</b>            | <br> |  |
| Phosphorus                  | ppm           | <b>750</b>             | <br> |  |
| Barium                      | ppm           | □0                     | <br> |  |
|                             | le le         |                        |      |  |

## Diagnosis

F: (407)659-8720

No corrective action is recommended at this time. Resample at the next service interval to monitor.All component wear rates are normal. The amount and size of particulates present in the system are acceptable. The AN level is acceptable for this fluid. The condition of the oil is acceptable for the time in service.