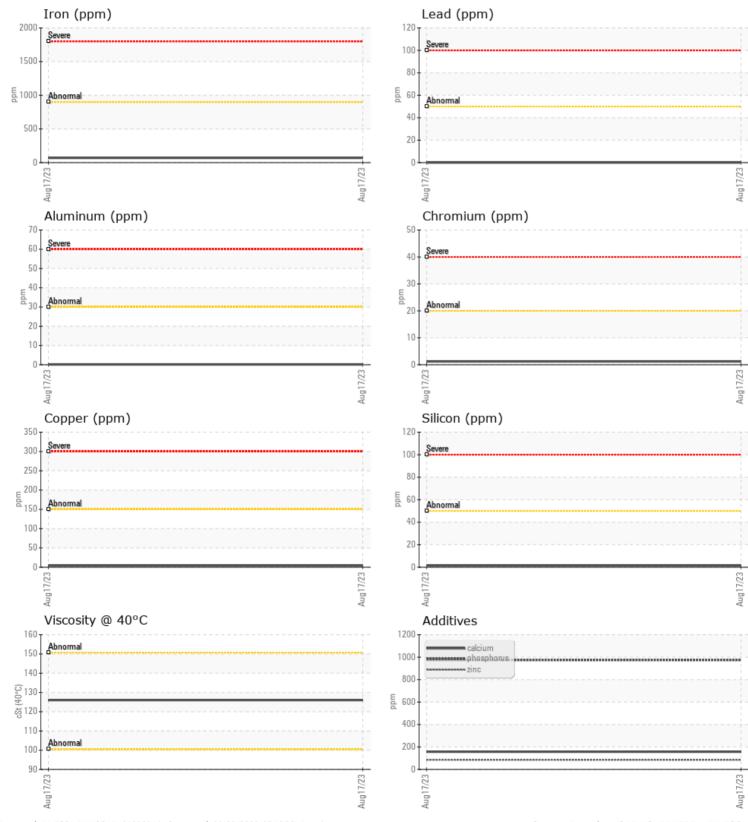

#### Job No:

|               | E INFORMATIO | N           |      |  |
|---------------|--------------|-------------|------|--|
| Sample Number |              | VCP412959   | <br> |  |
| Sample Date   |              | 17 Aug 2023 | <br> |  |
| Machine Hours |              | 2000        | <br> |  |
| Oil Hours     |              | 1000        | <br> |  |
| Oil Changed   |              | Changed     | <br> |  |
| Sample Status |              | NORMAL      | <br> |  |
|               |              |             |      |  |
| OIL CON       | DITION       |             |      |  |
| Visc @ 40°C   | cSt          | 126         | <br> |  |
|               |              | _           |      |  |
| VOLVO         | MINATION     |             |      |  |
|               |              |             |      |  |
| Silicon       | ppm          | <b>1</b>    | <br> |  |
| Sodium        | ppm          | <b>1</b>    | <br> |  |
| Potassium     | ppm          | 0           | <br> |  |
| VOLVO         |              |             |      |  |
| WEAR N        | METALS       |             | <br> |  |
| Iron          | ppm          | <b>70</b>   | <br> |  |
| Copper        | ppm          | <b>4</b>    | <br> |  |
| Lead          | ppm          | 0           | <br> |  |
| Tin           | ppm          | 0           | <br> |  |
| Aluminum      | ppm          | ■ <1        | <br> |  |
| Chromium      | ppm          | <b>1</b>    | <br> |  |
| Molybdenum    | ppm          | 3           | <br> |  |
| Nickel        | ppm          | <b>■</b> <1 | <br> |  |
| Titanium      | ppm          | 1           | <br> |  |
| Silver        | ppm          | 0           | <br> |  |
| Manganese     | ppm          | 2           | <br> |  |
| Vanadium      | ppm          | <1          | <br> |  |
| VOLVO         |              |             |      |  |
| ADDITI        | VES          |             |      |  |
| Calcium       | ppm          | 157         | <br> |  |
| Magnesium     | ppm          | <b>45</b>   | <br> |  |
| Zinc          | ppm          | 85          | <br> |  |
| Phosphorus    | ppm          | 975         | <br> |  |
| Barium        | ppm          | 0           | <br> |  |
| Boron         | ppm          | <b>184</b>  | <br> |  |

# **CONSTRUCTION EQUIPMENT**

GRAPHS

VOLVO

Report Id: DHFCOL [WUSCAR] 05930041 (Generated: 08/23/2023 16:50:30) Rev: 1

Contact/Location: GARY SHEPHERD - DHFCOL