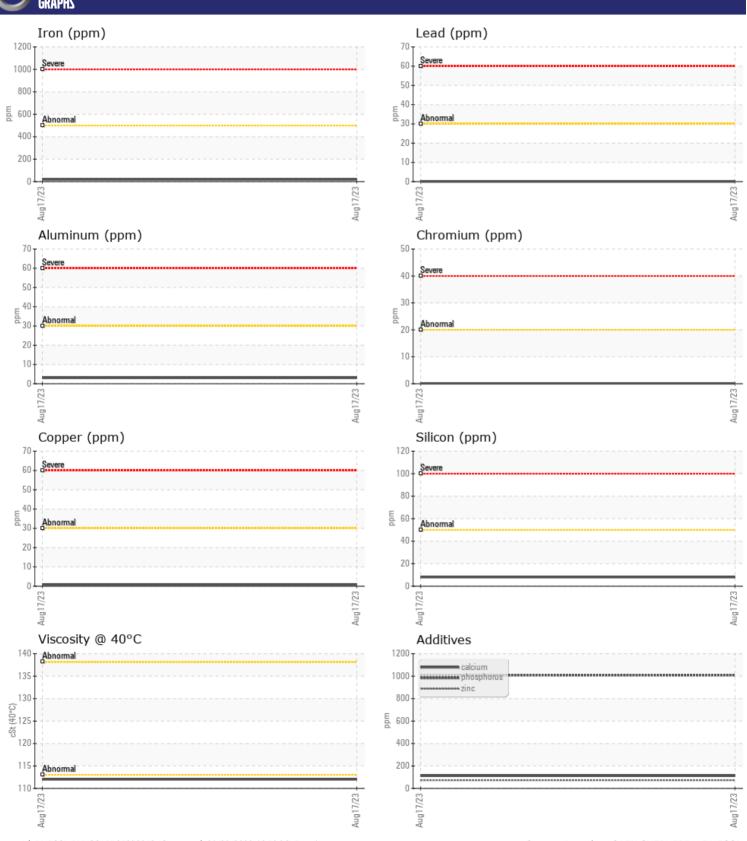

## CONSTRUCTION EQUIPMENT VOLVO A30G 742515 - DROP BOX

Sample No: VCP412965

Oil Type: CHEVRON MULTIGEAR EP5 80W90

Job No:

| INFORMATION      |                                                              |                                                                                                                                                                                                                                                                                                                                                                                                                                                                                                                                                                                                                                                                                                                                                                                                                                                                                                                                                                                                                                                                                                                                                                                                                                                                                                                                                                                                                                                                                                                                                                                                                                                                                                                                                                                                                                                                                                                                                                                                                                                                                                                            |                                                              |           |
|------------------|--------------------------------------------------------------|----------------------------------------------------------------------------------------------------------------------------------------------------------------------------------------------------------------------------------------------------------------------------------------------------------------------------------------------------------------------------------------------------------------------------------------------------------------------------------------------------------------------------------------------------------------------------------------------------------------------------------------------------------------------------------------------------------------------------------------------------------------------------------------------------------------------------------------------------------------------------------------------------------------------------------------------------------------------------------------------------------------------------------------------------------------------------------------------------------------------------------------------------------------------------------------------------------------------------------------------------------------------------------------------------------------------------------------------------------------------------------------------------------------------------------------------------------------------------------------------------------------------------------------------------------------------------------------------------------------------------------------------------------------------------------------------------------------------------------------------------------------------------------------------------------------------------------------------------------------------------------------------------------------------------------------------------------------------------------------------------------------------------------------------------------------------------------------------------------------------------|--------------------------------------------------------------|-----------|
| . IIII OIIMATION |                                                              |                                                                                                                                                                                                                                                                                                                                                                                                                                                                                                                                                                                                                                                                                                                                                                                                                                                                                                                                                                                                                                                                                                                                                                                                                                                                                                                                                                                                                                                                                                                                                                                                                                                                                                                                                                                                                                                                                                                                                                                                                                                                                                                            |                                                              | _         |
|                  |                                                              |                                                                                                                                                                                                                                                                                                                                                                                                                                                                                                                                                                                                                                                                                                                                                                                                                                                                                                                                                                                                                                                                                                                                                                                                                                                                                                                                                                                                                                                                                                                                                                                                                                                                                                                                                                                                                                                                                                                                                                                                                                                                                                                            |                                                              |           |
|                  |                                                              |                                                                                                                                                                                                                                                                                                                                                                                                                                                                                                                                                                                                                                                                                                                                                                                                                                                                                                                                                                                                                                                                                                                                                                                                                                                                                                                                                                                                                                                                                                                                                                                                                                                                                                                                                                                                                                                                                                                                                                                                                                                                                                                            |                                                              |           |
|                  |                                                              |                                                                                                                                                                                                                                                                                                                                                                                                                                                                                                                                                                                                                                                                                                                                                                                                                                                                                                                                                                                                                                                                                                                                                                                                                                                                                                                                                                                                                                                                                                                                                                                                                                                                                                                                                                                                                                                                                                                                                                                                                                                                                                                            |                                                              |           |
|                  |                                                              |                                                                                                                                                                                                                                                                                                                                                                                                                                                                                                                                                                                                                                                                                                                                                                                                                                                                                                                                                                                                                                                                                                                                                                                                                                                                                                                                                                                                                                                                                                                                                                                                                                                                                                                                                                                                                                                                                                                                                                                                                                                                                                                            |                                                              |           |
|                  |                                                              |                                                                                                                                                                                                                                                                                                                                                                                                                                                                                                                                                                                                                                                                                                                                                                                                                                                                                                                                                                                                                                                                                                                                                                                                                                                                                                                                                                                                                                                                                                                                                                                                                                                                                                                                                                                                                                                                                                                                                                                                                                                                                                                            |                                                              |           |
|                  | NORMAL                                                       |                                                                                                                                                                                                                                                                                                                                                                                                                                                                                                                                                                                                                                                                                                                                                                                                                                                                                                                                                                                                                                                                                                                                                                                                                                                                                                                                                                                                                                                                                                                                                                                                                                                                                                                                                                                                                                                                                                                                                                                                                                                                                                                            |                                                              |           |
|                  |                                                              |                                                                                                                                                                                                                                                                                                                                                                                                                                                                                                                                                                                                                                                                                                                                                                                                                                                                                                                                                                                                                                                                                                                                                                                                                                                                                                                                                                                                                                                                                                                                                                                                                                                                                                                                                                                                                                                                                                                                                                                                                                                                                                                            |                                                              |           |
| DITION           |                                                              |                                                                                                                                                                                                                                                                                                                                                                                                                                                                                                                                                                                                                                                                                                                                                                                                                                                                                                                                                                                                                                                                                                                                                                                                                                                                                                                                                                                                                                                                                                                                                                                                                                                                                                                                                                                                                                                                                                                                                                                                                                                                                                                            |                                                              |           |
|                  | <b>112</b>                                                   |                                                                                                                                                                                                                                                                                                                                                                                                                                                                                                                                                                                                                                                                                                                                                                                                                                                                                                                                                                                                                                                                                                                                                                                                                                                                                                                                                                                                                                                                                                                                                                                                                                                                                                                                                                                                                                                                                                                                                                                                                                                                                                                            |                                                              |           |
| 651              |                                                              |                                                                                                                                                                                                                                                                                                                                                                                                                                                                                                                                                                                                                                                                                                                                                                                                                                                                                                                                                                                                                                                                                                                                                                                                                                                                                                                                                                                                                                                                                                                                                                                                                                                                                                                                                                                                                                                                                                                                                                                                                                                                                                                            |                                                              |           |
|                  |                                                              |                                                                                                                                                                                                                                                                                                                                                                                                                                                                                                                                                                                                                                                                                                                                                                                                                                                                                                                                                                                                                                                                                                                                                                                                                                                                                                                                                                                                                                                                                                                                                                                                                                                                                                                                                                                                                                                                                                                                                                                                                                                                                                                            |                                                              |           |
| MINATION         |                                                              |                                                                                                                                                                                                                                                                                                                                                                                                                                                                                                                                                                                                                                                                                                                                                                                                                                                                                                                                                                                                                                                                                                                                                                                                                                                                                                                                                                                                                                                                                                                                                                                                                                                                                                                                                                                                                                                                                                                                                                                                                                                                                                                            |                                                              |           |
| ppm              | ■8                                                           |                                                                                                                                                                                                                                                                                                                                                                                                                                                                                                                                                                                                                                                                                                                                                                                                                                                                                                                                                                                                                                                                                                                                                                                                                                                                                                                                                                                                                                                                                                                                                                                                                                                                                                                                                                                                                                                                                                                                                                                                                                                                                                                            |                                                              |           |
| ppm              | <b>2</b>                                                     |                                                                                                                                                                                                                                                                                                                                                                                                                                                                                                                                                                                                                                                                                                                                                                                                                                                                                                                                                                                                                                                                                                                                                                                                                                                                                                                                                                                                                                                                                                                                                                                                                                                                                                                                                                                                                                                                                                                                                                                                                                                                                                                            |                                                              |           |
| ppm              | <b>-&lt;1</b>                                                |                                                                                                                                                                                                                                                                                                                                                                                                                                                                                                                                                                                                                                                                                                                                                                                                                                                                                                                                                                                                                                                                                                                                                                                                                                                                                                                                                                                                                                                                                                                                                                                                                                                                                                                                                                                                                                                                                                                                                                                                                                                                                                                            |                                                              |           |
|                  |                                                              |                                                                                                                                                                                                                                                                                                                                                                                                                                                                                                                                                                                                                                                                                                                                                                                                                                                                                                                                                                                                                                                                                                                                                                                                                                                                                                                                                                                                                                                                                                                                                                                                                                                                                                                                                                                                                                                                                                                                                                                                                                                                                                                            |                                                              |           |
| AETAL C          |                                                              |                                                                                                                                                                                                                                                                                                                                                                                                                                                                                                                                                                                                                                                                                                                                                                                                                                                                                                                                                                                                                                                                                                                                                                                                                                                                                                                                                                                                                                                                                                                                                                                                                                                                                                                                                                                                                                                                                                                                                                                                                                                                                                                            |                                                              |           |
| JE I ALS         |                                                              |                                                                                                                                                                                                                                                                                                                                                                                                                                                                                                                                                                                                                                                                                                                                                                                                                                                                                                                                                                                                                                                                                                                                                                                                                                                                                                                                                                                                                                                                                                                                                                                                                                                                                                                                                                                                                                                                                                                                                                                                                                                                                                                            |                                                              |           |
| ppm              | _                                                            |                                                                                                                                                                                                                                                                                                                                                                                                                                                                                                                                                                                                                                                                                                                                                                                                                                                                                                                                                                                                                                                                                                                                                                                                                                                                                                                                                                                                                                                                                                                                                                                                                                                                                                                                                                                                                                                                                                                                                                                                                                                                                                                            |                                                              |           |
| ppm              | _                                                            |                                                                                                                                                                                                                                                                                                                                                                                                                                                                                                                                                                                                                                                                                                                                                                                                                                                                                                                                                                                                                                                                                                                                                                                                                                                                                                                                                                                                                                                                                                                                                                                                                                                                                                                                                                                                                                                                                                                                                                                                                                                                                                                            |                                                              |           |
| ppm              |                                                              |                                                                                                                                                                                                                                                                                                                                                                                                                                                                                                                                                                                                                                                                                                                                                                                                                                                                                                                                                                                                                                                                                                                                                                                                                                                                                                                                                                                                                                                                                                                                                                                                                                                                                                                                                                                                                                                                                                                                                                                                                                                                                                                            |                                                              |           |
| ppm              |                                                              |                                                                                                                                                                                                                                                                                                                                                                                                                                                                                                                                                                                                                                                                                                                                                                                                                                                                                                                                                                                                                                                                                                                                                                                                                                                                                                                                                                                                                                                                                                                                                                                                                                                                                                                                                                                                                                                                                                                                                                                                                                                                                                                            |                                                              |           |
| ppm              |                                                              |                                                                                                                                                                                                                                                                                                                                                                                                                                                                                                                                                                                                                                                                                                                                                                                                                                                                                                                                                                                                                                                                                                                                                                                                                                                                                                                                                                                                                                                                                                                                                                                                                                                                                                                                                                                                                                                                                                                                                                                                                                                                                                                            |                                                              |           |
| ppm              | <b>■</b> <1                                                  |                                                                                                                                                                                                                                                                                                                                                                                                                                                                                                                                                                                                                                                                                                                                                                                                                                                                                                                                                                                                                                                                                                                                                                                                                                                                                                                                                                                                                                                                                                                                                                                                                                                                                                                                                                                                                                                                                                                                                                                                                                                                                                                            |                                                              |           |
| ppm              | ■5                                                           |                                                                                                                                                                                                                                                                                                                                                                                                                                                                                                                                                                                                                                                                                                                                                                                                                                                                                                                                                                                                                                                                                                                                                                                                                                                                                                                                                                                                                                                                                                                                                                                                                                                                                                                                                                                                                                                                                                                                                                                                                                                                                                                            |                                                              |           |
| ppm              | <b>0</b>                                                     |                                                                                                                                                                                                                                                                                                                                                                                                                                                                                                                                                                                                                                                                                                                                                                                                                                                                                                                                                                                                                                                                                                                                                                                                                                                                                                                                                                                                                                                                                                                                                                                                                                                                                                                                                                                                                                                                                                                                                                                                                                                                                                                            |                                                              |           |
| ppm              | 1                                                            |                                                                                                                                                                                                                                                                                                                                                                                                                                                                                                                                                                                                                                                                                                                                                                                                                                                                                                                                                                                                                                                                                                                                                                                                                                                                                                                                                                                                                                                                                                                                                                                                                                                                                                                                                                                                                                                                                                                                                                                                                                                                                                                            |                                                              |           |
| ppm              | 0                                                            |                                                                                                                                                                                                                                                                                                                                                                                                                                                                                                                                                                                                                                                                                                                                                                                                                                                                                                                                                                                                                                                                                                                                                                                                                                                                                                                                                                                                                                                                                                                                                                                                                                                                                                                                                                                                                                                                                                                                                                                                                                                                                                                            |                                                              |           |
| ppm              | <b>■</b> <1                                                  |                                                                                                                                                                                                                                                                                                                                                                                                                                                                                                                                                                                                                                                                                                                                                                                                                                                                                                                                                                                                                                                                                                                                                                                                                                                                                                                                                                                                                                                                                                                                                                                                                                                                                                                                                                                                                                                                                                                                                                                                                                                                                                                            |                                                              |           |
| ppm              | <1                                                           |                                                                                                                                                                                                                                                                                                                                                                                                                                                                                                                                                                                                                                                                                                                                                                                                                                                                                                                                                                                                                                                                                                                                                                                                                                                                                                                                                                                                                                                                                                                                                                                                                                                                                                                                                                                                                                                                                                                                                                                                                                                                                                                            |                                                              |           |
|                  |                                                              |                                                                                                                                                                                                                                                                                                                                                                                                                                                                                                                                                                                                                                                                                                                                                                                                                                                                                                                                                                                                                                                                                                                                                                                                                                                                                                                                                                                                                                                                                                                                                                                                                                                                                                                                                                                                                                                                                                                                                                                                                                                                                                                            |                                                              |           |
| /ES              |                                                              |                                                                                                                                                                                                                                                                                                                                                                                                                                                                                                                                                                                                                                                                                                                                                                                                                                                                                                                                                                                                                                                                                                                                                                                                                                                                                                                                                                                                                                                                                                                                                                                                                                                                                                                                                                                                                                                                                                                                                                                                                                                                                                                            |                                                              |           |
| ppm              | <b>112</b>                                                   |                                                                                                                                                                                                                                                                                                                                                                                                                                                                                                                                                                                                                                                                                                                                                                                                                                                                                                                                                                                                                                                                                                                                                                                                                                                                                                                                                                                                                                                                                                                                                                                                                                                                                                                                                                                                                                                                                                                                                                                                                                                                                                                            |                                                              |           |
| ppm              | <b>42</b>                                                    |                                                                                                                                                                                                                                                                                                                                                                                                                                                                                                                                                                                                                                                                                                                                                                                                                                                                                                                                                                                                                                                                                                                                                                                                                                                                                                                                                                                                                                                                                                                                                                                                                                                                                                                                                                                                                                                                                                                                                                                                                                                                                                                            |                                                              |           |
| ppm              | <b>73</b>                                                    |                                                                                                                                                                                                                                                                                                                                                                                                                                                                                                                                                                                                                                                                                                                                                                                                                                                                                                                                                                                                                                                                                                                                                                                                                                                                                                                                                                                                                                                                                                                                                                                                                                                                                                                                                                                                                                                                                                                                                                                                                                                                                                                            |                                                              |           |
|                  | <b>1009</b>                                                  |                                                                                                                                                                                                                                                                                                                                                                                                                                                                                                                                                                                                                                                                                                                                                                                                                                                                                                                                                                                                                                                                                                                                                                                                                                                                                                                                                                                                                                                                                                                                                                                                                                                                                                                                                                                                                                                                                                                                                                                                                                                                                                                            |                                                              |           |
| ppm              | O                                                            |                                                                                                                                                                                                                                                                                                                                                                                                                                                                                                                                                                                                                                                                                                                                                                                                                                                                                                                                                                                                                                                                                                                                                                                                                                                                                                                                                                                                                                                                                                                                                                                                                                                                                                                                                                                                                                                                                                                                                                                                                                                                                                                            |                                                              |           |
| ppm              | <b>191</b>                                                   |                                                                                                                                                                                                                                                                                                                                                                                                                                                                                                                                                                                                                                                                                                                                                                                                                                                                                                                                                                                                                                                                                                                                                                                                                                                                                                                                                                                                                                                                                                                                                                                                                                                                                                                                                                                                                                                                                                                                                                                                                                                                                                                            |                                                              |           |
|                  | DITION  cSt  AINATION  ppm ppm ppm ppm ppm ppm ppm ppm ppm p | St   112   112   112   112   112   112   112   112   112   112   112   112   112   112   112   112   112   112   112   112   112   112   112   112   112   112   112   112   112   112   112   112   112   112   112   112   112   112   112   112   112   112   112   112   112   112   112   112   112   112   112   112   112   112   112   112   112   112   112   112   112   112   112   112   112   112   112   112   112   112   112   112   112   112   112   112   112   112   112   112   112   112   112   112   112   112   112   112   112   112   112   112   112   112   112   112   112   112   112   112   112   112   112   112   112   112   112   112   112   112   112   112   112   112   112   112   112   112   112   112   112   112   112   112   112   112   112   112   112   112   112   112   112   112   112   112   112   112   112   112   112   112   112   112   112   112   112   112   112   112   112   112   112   112   112   112   112   112   112   112   112   112   112   112   112   112   112   112   112   112   112   112   112   112   112   112   112   112   112   112   112   112   112   112   112   112   112   112   112   112   112   112   112   112   112   112   112   112   112   112   112   112   112   112   112   112   112   112   112   112   112   112   112   112   112   112   112   112   112   112   112   112   112   112   112   112   112   112   112   112   112   112   112   112   112   112   112   112   112   112   112   112   112   112   112   112   112   112   112   112   112   112   112   112   112   112   112   112   112   112   112   112   112   112   112   112   112   112   112   112   112   112   112   112   112   112   112   112   112   112   112   112   112   112   112   112   112   112   112   112   112   112   112   112   112   112   112   112   112   112   112   112   112   112   112   112   112   112   112   112   112   112   112   112   112   112   112   112   112   112   112   112   112   112   112   112   112   112   112   112   112   112   112   112   112   112   112   112   112   112 | VCP412965  17 Aug 2023 2000 1000 Changed NORMAL  DITION  cSt | VCP412965 |