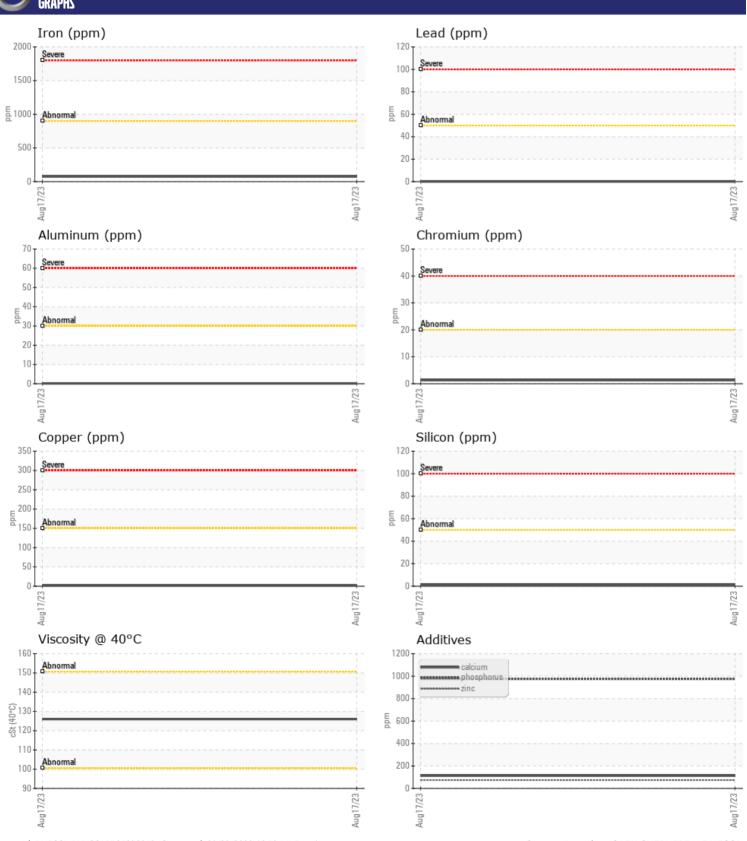

## CONSTRUCTION EQUIPMENT VOLVO A30G 742515 - FRONT AXLE

Sample No: VCP412958

Oil Type: CHEVRON MULTIGEAR EP5 80W90

Job No:

| SAMPLE        | INFORMATION |               |  |  |  |
|---------------|-------------|---------------|--|--|--|
| Sample Number | _           | VCP412958     |  |  |  |
| Sample Date   |             | 17 Aug 2023   |  |  |  |
| Machine Hours |             | 2000          |  |  |  |
| Oil Hours     |             | 1000          |  |  |  |
| Oil Changed   |             | Changed       |  |  |  |
| Sample Status |             | NORMAL        |  |  |  |
|               |             |               |  |  |  |
| OIL CONDITION |             |               |  |  |  |
| Visc @ 40°C   | cSt         | <b>126</b>    |  |  |  |
| VISC @ 40 C   | CSt         |               |  |  |  |
| VOLVO         |             |               |  |  |  |
| CONTAN        | MINATION    |               |  |  |  |
| Silicon       | ppm         | <b>1</b>      |  |  |  |
| Sodium        | ppm         | <b>1</b>      |  |  |  |
| Potassium     | ppm         | <b>0</b>      |  |  |  |
|               |             |               |  |  |  |
| WEAR METALS   |             |               |  |  |  |
| Iron          | ppm         | <b>7</b> 5    |  |  |  |
| Copper        | ppm         | <b>2</b>      |  |  |  |
| Lead          | ppm         | <b>0</b>      |  |  |  |
| Tin           | ppm         | <b>0</b>      |  |  |  |
| Aluminum      | ppm         | <b>■&lt;1</b> |  |  |  |
| Chromium      | ppm         | <b>1</b>      |  |  |  |
| Molybdenum    | ppm         | ■3            |  |  |  |
| Nickel        | ppm         | <b>■&lt;1</b> |  |  |  |
| Titanium      | ppm         | 1             |  |  |  |
| Silver        | ppm         | 0             |  |  |  |
| Manganese     | ppm         | <b>2</b>      |  |  |  |
| Vanadium      | ppm         | <1            |  |  |  |
| VOLVO         |             |               |  |  |  |
| ADDITIV       | /ES         |               |  |  |  |
| Calcium       | ppm         | <b>113</b>    |  |  |  |
| Magnesium     | ppm         | <b>47</b>     |  |  |  |
| Zinc          | ppm         | <b>7</b> 4    |  |  |  |
| Phosphorus    | ppm         | <b>976</b>    |  |  |  |
| Barium        | ppm         | <b>0</b>      |  |  |  |
| Boron         | ppm         | <b>187</b>    |  |  |  |
|               |             |               |  |  |  |

## Diagnosis

Resample at the next service interval to monitor. All component wear rates are normal. There is no indication of any contamination in the oil. The condition of the oil is acceptable for the time in service.