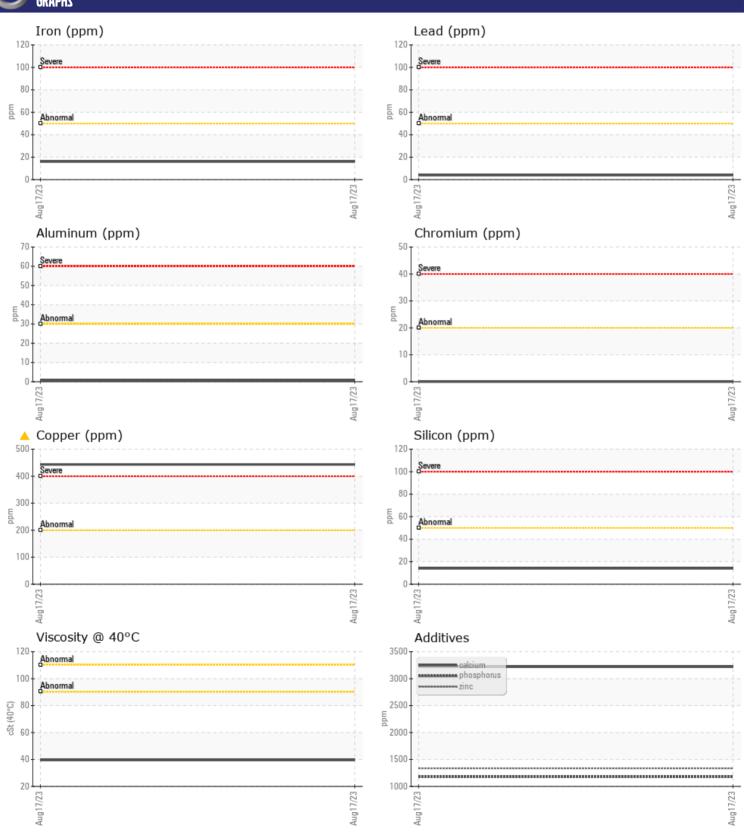

## CONSTRUCTION EQUIPMENT VOLVO A30G 742515 - BRAKE

Sample No: VCP412962

Oil Type: OEM

Job No:

| SAMPLE        | E INFORMATIO | N             |      |  |
|---------------|--------------|---------------|------|--|
| Sample Number | _            | VCP412962     | <br> |  |
| Sample Date   |              | 17 Aug 2023   | <br> |  |
| Machine Hours |              | 2000          | <br> |  |
| Oil Hours     |              | 2000          | <br> |  |
| Oil Changed   |              | Changed       | <br> |  |
| Sample Status |              | ABNORMAL      | <br> |  |
|               |              |               |      |  |
| OIL CON       | NITION       |               |      |  |
| Visc @ 40°C   |              | = 20.5        | <br> |  |
| Visc @ 40°C   | cSt          | ■39.5         | <br> |  |
| VOLVO         |              |               |      |  |
| CONTAN        | MINATION     |               |      |  |
| Silicon       | ppm          | <b>1</b> 4    | <br> |  |
| Sodium        | ppm          | <b>■8</b>     | <br> |  |
| Potassium     | ppm          | <b>1</b>      | <br> |  |
|               |              |               |      |  |
| WEAR M        | METALS       |               |      |  |
| Iron          | ppm          | <b>16</b>     | <br> |  |
| Copper        | ppm          | <b>△</b> 443  | <br> |  |
| Lead          | ppm          | ■4            | <br> |  |
| Tin           | ppm          | <b>■&lt;1</b> | <br> |  |
| Aluminum      | ppm          | <b>■&lt;1</b> | <br> |  |
| Chromium      | ppm          | ■0            | <br> |  |
| Molybdenum    | ppm          | <1            | <br> |  |
| Nickel        | ppm          | <b>■1</b>     | <br> |  |
| Titanium      | ppm          | <1            | <br> |  |
| Silver        | ppm          | 0             | <br> |  |
| Manganese     | ppm          | 2             | <br> |  |
| Vanadium      | ppm          | <1            | <br> |  |
| VOLVO         |              |               |      |  |
| ADDITIV       | <b>VES</b>   |               |      |  |
| Calcium       | ppm          | 3220          | <br> |  |
| Magnesium     | ppm          | 9             | <br> |  |
| Zinc          | ppm          | 1336          | <br> |  |
| Phosphorus    | ppm          | 1178          | <br> |  |
| Barium        | ppm          | 0             | <br> |  |
| Boron         | ppm          | 120           | <br> |  |
|               |              |               |      |  |

## Diagnosis

The fluid change at the time of sampling has been noted. Resample at the next service interval to monitor. The copper level is abnormal. All other component wear rates are normal. There is no indication of any contamination in the fluid. The condition of the fluid is acceptable for the time in service.