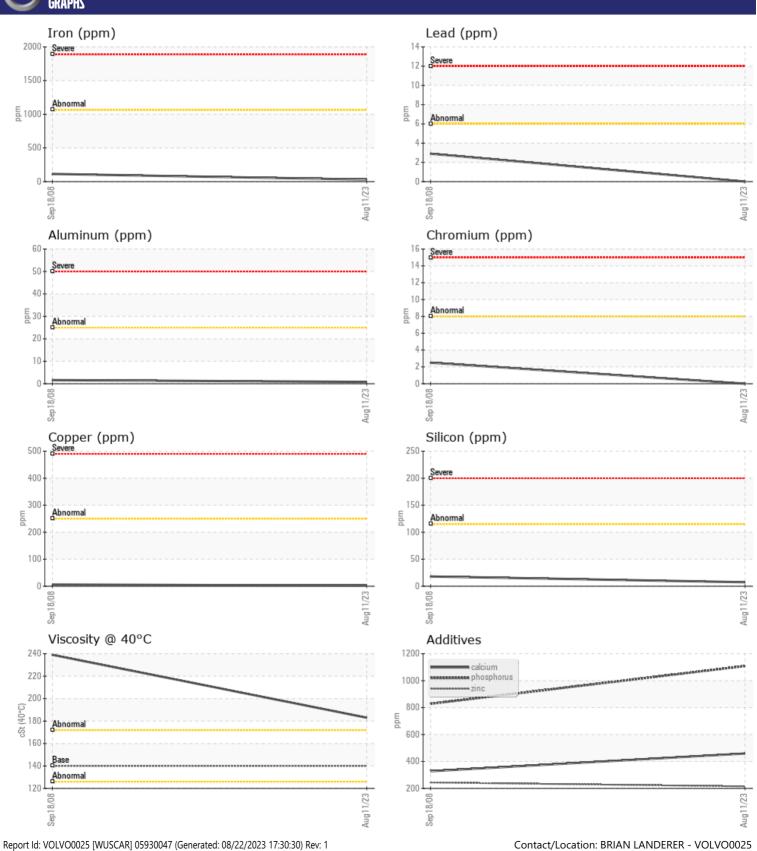

# CONSTRUCTION EQUIPMENT 4143HS MACMOL VOLVO A40D 12682 - DROP BOX

Sample No: VCP421980

Oil Type: GEAR OIL LS 80W90

Job No: 4143HS MACMOL

| VOLVO         |                   |               |             |      |
|---------------|-------------------|---------------|-------------|------|
| SAMPLE        | <b>INFORMATIO</b> | N             |             |      |
| Sample Number | <del></del> -     | VCP421980     | VC307378    | <br> |
| Sample Date   |                   | 11 Aug 2023   | 18 Sep 2008 | <br> |
| Machine Hours |                   | 14321         | 3034        | <br> |
| Oil Hours     |                   | 0             | 624         | <br> |
| Oil Changed   |                   | Not Changd    | Not Changd  | <br> |
| Sample Status |                   | NORMAL        | NORMAL      | <br> |
|               |                   |               |             |      |
| OIL CON       | DITION            |               |             |      |
| Visc @ 40°C   | cSt               | <b>183</b>    | 239.0       | <br> |
|               |                   |               |             |      |
| VOLVO         | AIN A TION        |               |             |      |
| LUNIAN        | MINATION          | ,             |             |      |
| Silicon       | ppm               | <b>■</b> 7    | <b>1</b> 8  | <br> |
| Sodium        | ppm               | <b>■</b> 3    | ■34         | <br> |
| Potassium     | ppm               | <b>0</b>      | <b>0</b>    | <br> |
| VOLVO         |                   |               |             |      |
| WEAR N        | METALS            |               |             |      |
| Iron          | ppm               | ■30           | <b>114</b>  | <br> |
| Copper        | ppm               | <b>■2</b>     | <b>6</b>    | <br> |
| Lead          | ppm               | ■0            | ■3          | <br> |
| Tin           | ppm               | <b>■</b> 0    | 0           | <br> |
| Aluminum      | ppm               | <b>■&lt;1</b> | <b>2</b>    | <br> |
| Chromium      | ppm               | <b>■</b> 0    | <b>2</b>    | <br> |
| Molybdenum    | ppm               | <b>■&lt;1</b> | 8           | <br> |
| Nickel        | ppm               | <b>■</b> 0    | <b>-</b> <1 | <br> |
| Titanium      | ppm               | <1            | <1          | <br> |
| Silver        | ppm               | 0             | 0           | <br> |
| Manganese     | ppm               | <b>■</b> <1   | 5           | <br> |
| Vanadium      | ppm               | <1            | 0           | <br> |
|               |                   |               |             |      |
| ADDITIV       | ZES               |               |             |      |
| Calcium       | ppm               | 459           | 328         | <br> |
| Magnesium     | ppm               | <b>6</b>      | 40          | <br> |
| Zinc          | ppm               | 215           | 244         | <br> |
| Phosphorus    | ppm               | ■1108         | 828         | <br> |
| Barium        | ppm               | <b>0</b>      | <1          | <br> |
| Boron         | ppm               | <b>153</b>    | 18          | <br> |
|               |                   |               |             |      |

#### Diagnosis

Resample at the next service interval to monitor. The fluid was not specified, however, a fluid match indicates that this fluid is (GENERIC) GEAR OIL LS 80W90. Please confirm. All component wear rates are normal. There is no indication of any contamination in the oil. The condition of the oil is acceptable for the time in service.