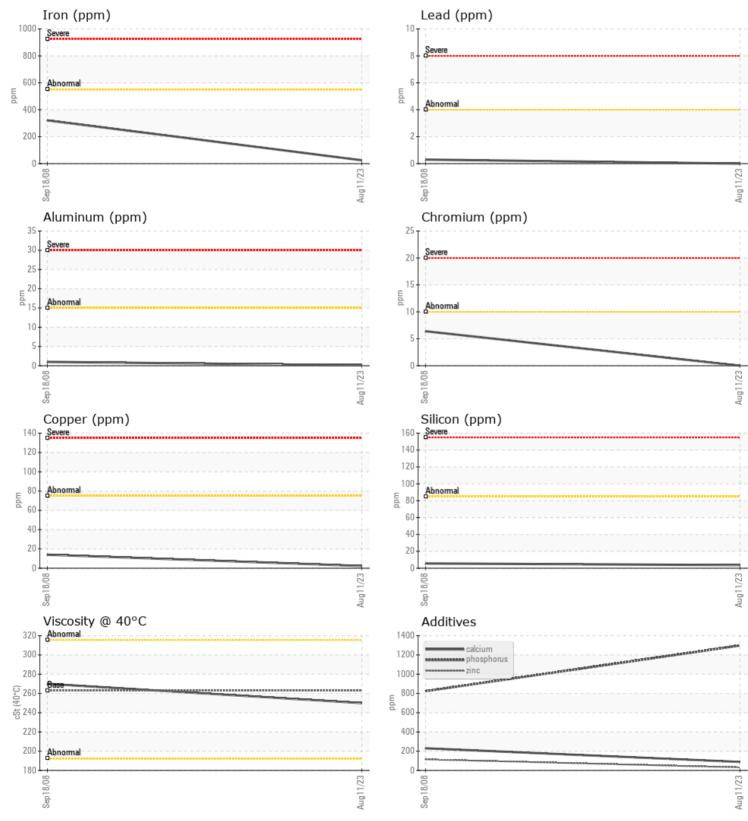

## SAMPLE INFORMATION

Barium

Boron

VOLVO

| Sample Number |        | VCP421984    | VC309004    |  |  |
|---------------|--------|--------------|-------------|--|--|
| Sample Date   |        | 11 Aug 2023  | 18 Sep 2008 |  |  |
| Machine Hours |        | 14321        | 3034        |  |  |
| Oil Hours     |        | 0            | 624         |  |  |
| Oil Changed   |        | Not Changd   | Not Changd  |  |  |
| Sample Status |        | NORMAL       | NORMAL      |  |  |
|               |        |              |             |  |  |
| OIL COND      | ITION  |              |             |  |  |
| Visc @ 40°C   | cSt    | 250          | 270.0       |  |  |
| CONTAMI       | NATION |              | _           |  |  |
| Silicon       | ppm    | <b>4</b>     | 6           |  |  |
| Sodium        | ppm    | 5            | 1           |  |  |
| Potassium     | ppm    | 0            | 0           |  |  |
|               |        |              |             |  |  |
| WEAR METALS   |        |              |             |  |  |
| Iron          | ppm    | 25           | 321         |  |  |
| Copper        | ppm    | 2            | 14          |  |  |
| Lead          | ppm    | 0            | <b></b> < 1 |  |  |
| Tin           | ppm    | 0            | 0           |  |  |
| Aluminum      | ppm    | <b>  </b> <1 | 1           |  |  |
| Chromium      | ppm    | 0            | 6           |  |  |
| Molybdenum    | ppm    | 0            | 3           |  |  |
| Nickel        | ppm    | 0            | 3           |  |  |
| Titanium      | ppm    | <1           | 3           |  |  |
| Silver        | ppm    | 0            | 0           |  |  |
| Manganese     | ppm    | ■ <1         | 7           |  |  |
| Vanadium      | ppm    | <1           | 0           |  |  |
|               |        |              |             |  |  |
| ADDITIVE      | 2      |              |             |  |  |
| Calcium       | ppm    | 88           | 230         |  |  |
| Magnesium     | ppm    | <b>4</b>     | 5           |  |  |
| Zinc          | ppm    | 31           | 114         |  |  |
| Phosphorus    | ppm    | <b>1298</b>  | 823         |  |  |
|               |        |              |             |  |  |

## **CONSTRUCTION EQUIPMENT**

GRAPHS

VOLVO

Report Id: VOLVO0025 [WUSCAR] 05930048 (Generated: 08/22/2023 17:29:59) Rev: 1

Contact/Location: BRIAN LANDERER - VOLVO0025